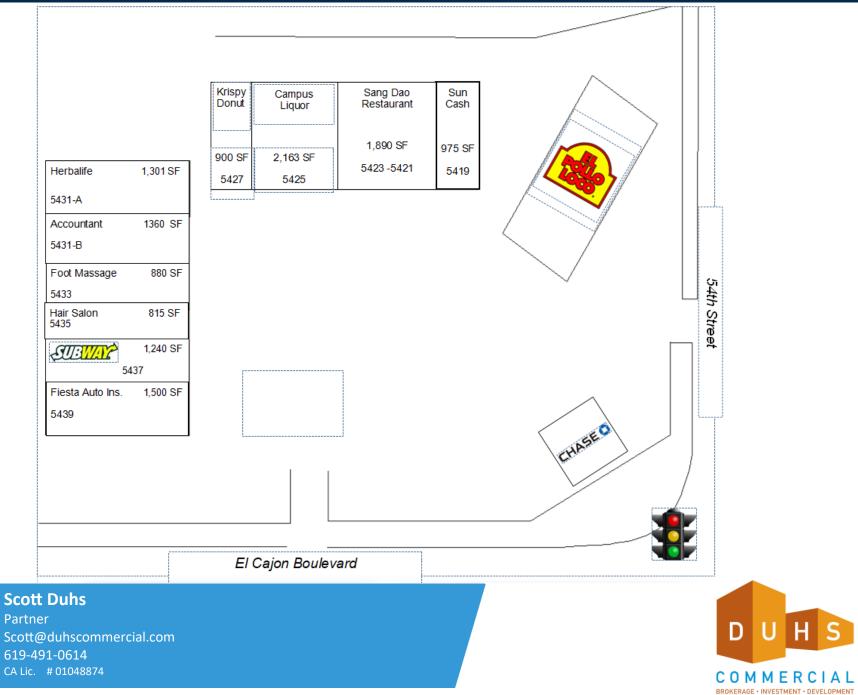

# **SITE PLAN**

#### **EL POLLO LOCO CENTER**

5411-5439 EL CAJON BLVD., SAN DIEGO, CA 92115

No warranty or representation is made to the accuracy of the foregoing information. Terms of sale or lease and availability are subject to change or withdrawal without notice. 3830 Ray Street, San Diego, CA 92104 | Phone (619) 491-0335 | Fax (619) 491-0696 | www.DuhsCommercial.com