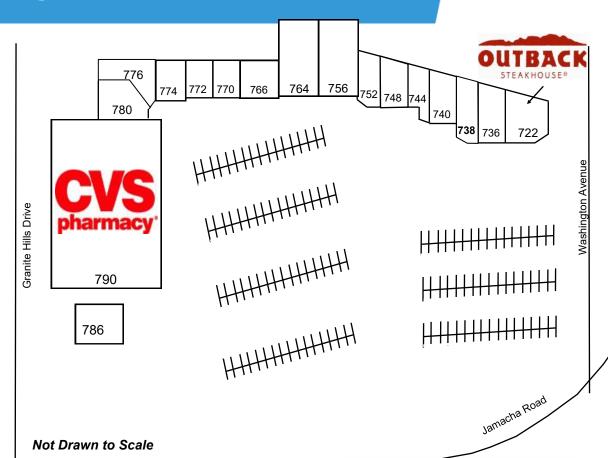

## SITE PLAN

#### **GRANITE HILLS SHOPPING CENTER**

Suita Tanant

| Suite | <u>l enant</u>          | <u>Sq. Ft.</u> |
|-------|-------------------------|----------------|
| 722   | Outback Steakhouse      | 6,286          |
| 736   | Medical Supply          | 1,288          |
| 738   | Equestrian Store        | 1,170          |
| 740   | Wing Empire             | 1,222          |
| 742   | Upper Cut Beauty Salon  | 976            |
| 744   | Alterations & Tailoring | 800            |
| 748   | Dog Groomer             | 857            |
| 752   | Babylon Jewelry         | 1,500          |
| 756   | Cozy Quilt              | 4,646          |
| 764   | Cozy Quilt              | 2,625          |
| 766   | Chiropractor            | 1,000          |
| 768   | Nails by Mona Lisa      | 750            |
| 770   | Barber Shop             | 750            |
| 772   | E. County Postal        | 750            |
| 774   | Tea Store               | 1,000          |
| 776   | Healthy Pet Pantry      | 3,768          |
| 780   | Pt. Loma Credit Union   | 2,882          |
| 786   | USA Credit Union Kiosk  | 100            |
| 790   | CVS                     | 25,500         |
|       |                         |                |