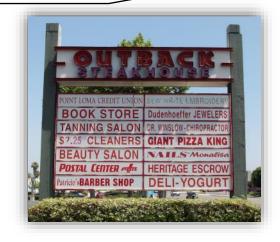

#### **GRANITE HILLS SHOPPING CENTER**

Suita Tanant

| Suite | <u>l enant</u>          | <u>Sq. Ft.</u> |
|-------|-------------------------|----------------|
| 722   | Outback Steakhouse      | 6,286          |
| 736   | Medical Supply          | 1,288          |
| 738   | Equestrian Store        | 1,170          |
| 740   | Wing Empire             | 1,222          |
| 742   | Upper Cut Beauty Salon  | 976            |
| 744   | Alterations & Tailoring | 800            |
| 748   | Dog Groomer             | 857            |
| 752   | Babylon Jewelry         | 1,500          |
| 756   | Cozy Quilt              | 4,646          |
| 764   | Cozy Quilt              | 2,625          |
| 766   | Chiropractor            | 1,000          |
| 768   | Nails by Mona Lisa      | 750            |
| 770   | Barber Shop             | 750            |
| 772   | E. County Postal        | 750            |
| 774   | Tea Store               | 1,000          |
| 776   | Healthy Pet Pantry      | 3,768          |
| 780   | Pt. Loma Credit Union   | 2,882          |
| 786   | USA Credit Union Kiosk  | 100            |
| 790   | CVS                     | 25,500         |
|       |                         |                |