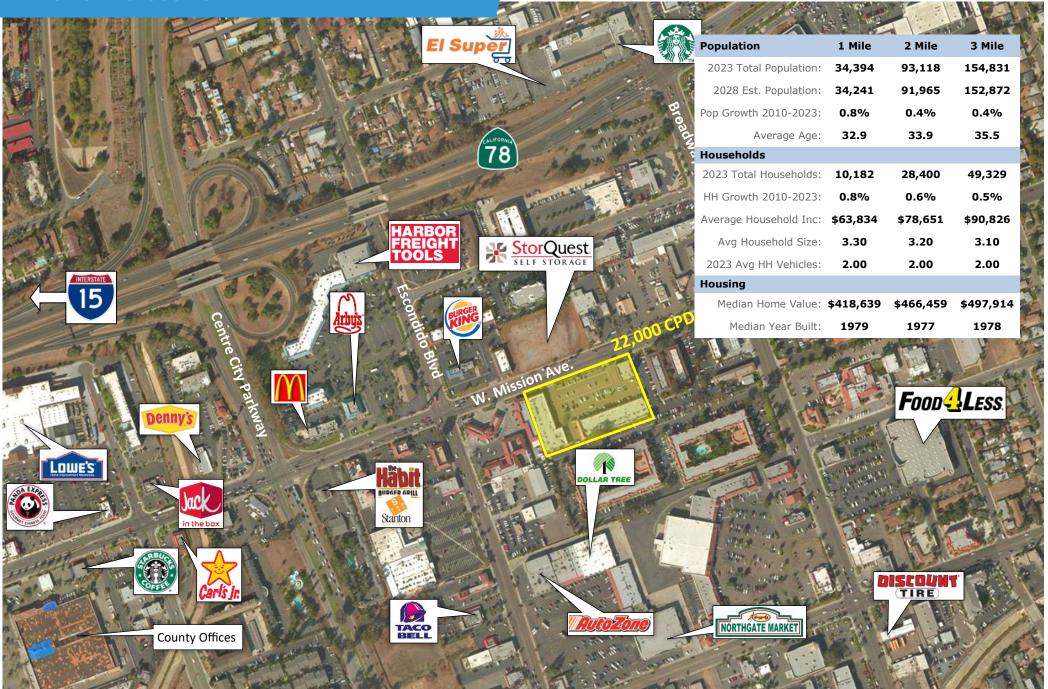

## **AERIAL**

#### MISSION ESCONDIDO CENTER

205 W Mission Ave, Escondido, CA

- CENTRALLY LOCATED 40,000 SF RETAIL / OFFICE CENTER
- CONVENIENT ACCESS TO:

- Locally Owned and Professionally Managed
- TRAFFIC COUNTS OF 22,000 CARS PER DAY ALONG MISSION