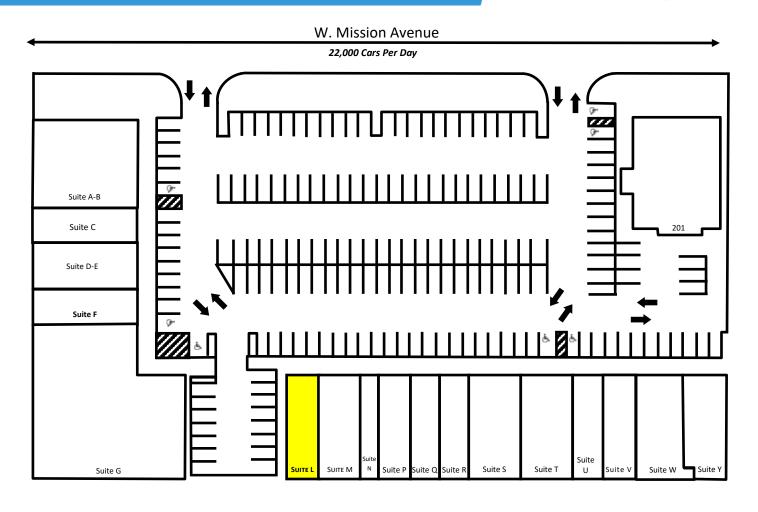

## SITE PLAN

#### MISSION ESCONDIDO CENTER

205 W Mission Ave, Escondido, CA

| SUITE | TENANT                                  | SF    |
|-------|-----------------------------------------|-------|
| A-B   | Bridal Store<br>(Coming Soon)           | 4,128 |
| С     | Nail Salon                              | 1,326 |
| D-E   | Detailing Supplies                      | 2,029 |
| F     | Physical Therapy                        | 1,585 |
| G     | United Cerebral Palsy                   | 8,948 |
| L     | AVAILABLE                               | 1,367 |
| М     | Korean BBQ                              | 1,993 |
| N     | Rocco's Pizza & Deli                    | 733   |
| Р     | Chiropractor                            | 1,389 |
| Q     | Mexican Food                            | 1,304 |
| R     | Mexican Food                            | 1,366 |
| S     | Jiu Jitsu                               | 2,172 |
| Т     | Chinese Market                          | 2,402 |
| U     | Thai Restaurant                         | 1,360 |
| V     | Dentist                                 | 1,415 |
| W-Y   | San Diego County<br>Office of Education | 3,999 |
| 201   | Mediterranean Restaurant                | 4,300 |