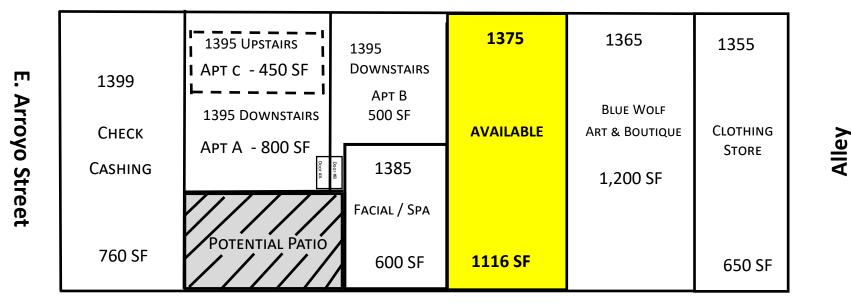

# SITE PLAN

### 1355-1399 S. Wells Avenue, Reno NV 89502

S. Wells Avenue

NOT DRAWN TO SCALE