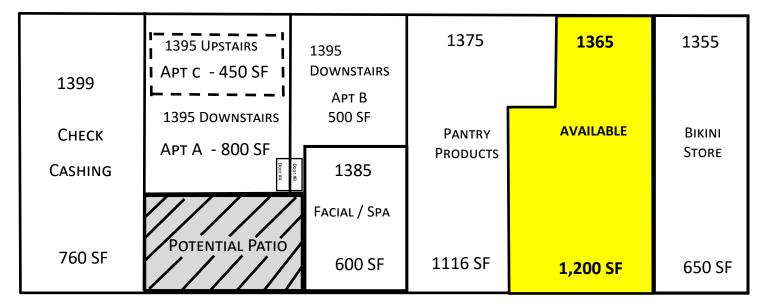

## SITE PLAN

1355-1399 S. Wells Avenue, Reno NV 89502

E. Arroyo Street

S. Wells Avenue

**NOT DRAWN TO SCALE** 