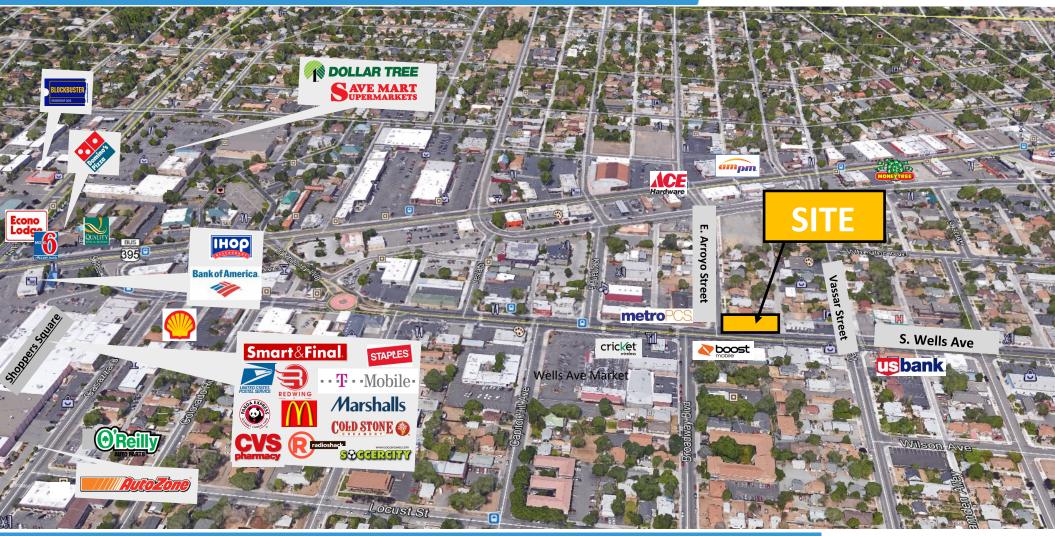

02

- MIXED USE PROJECT
- REMODEL COMPLETE!

- Wells Avenue is being Redeveloped
- AVAILABILITY CONTACT OWNER



For more information about this property, please contact owner:



## SITE PLAN

1355-1399 S. Wells Avenue, Reno NV 89502

E. Arroyo Street



S. Wells Avenue

**NOT DRAWN TO SCALE** 

#### **DEMOGRAPHICS:**

| 2015              | 1 MILES  | 3 MILES  | 5 MILES  |
|-------------------|----------|----------|----------|
| TOTAL POPULATION: | 19,677   | 125,742  | 231,172  |
| AVG. HH INCOME:   | \$25,931 | \$32,715 | \$39,331 |

**TRAFFIC COUNTS:** 2014
Wells Avenue 29,500 ADT

For more information about this property, please contact owner:



# **PHOTOS**

1355-1399 S. Wells Avenue, Reno NV 89502



For more information about this property, please contact owner:



## **AERIAL**



For more information about this property, please contact owner: