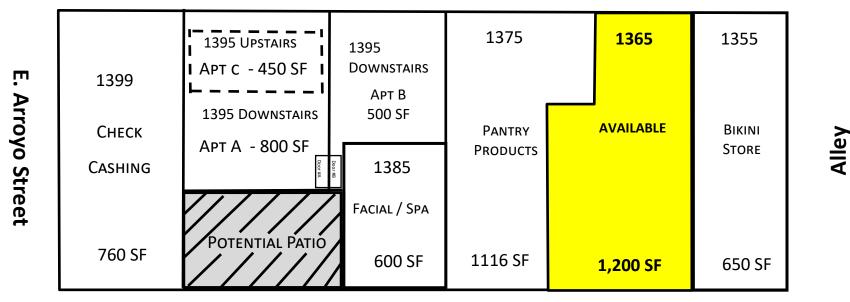

# SITE PLAN

#### 1355-1399 S. Wells Avenue, Reno NV 89502

S. Wells Avenue

NOT DRAWN TO SCALE