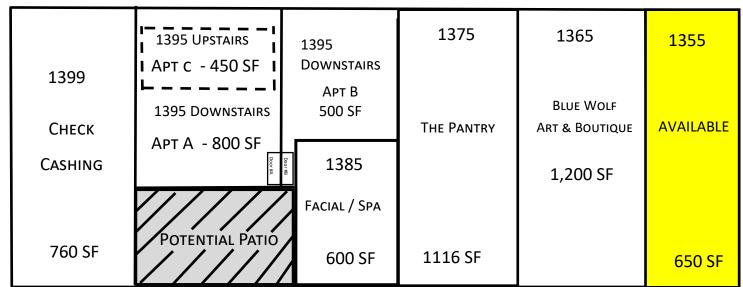

## SITE PLAN

1355-1399 S. Wells Avenue, Reno NV 89502

E. Arroyo Street

S. Wells Avenue

**NOT DRAWN TO SCALE** 