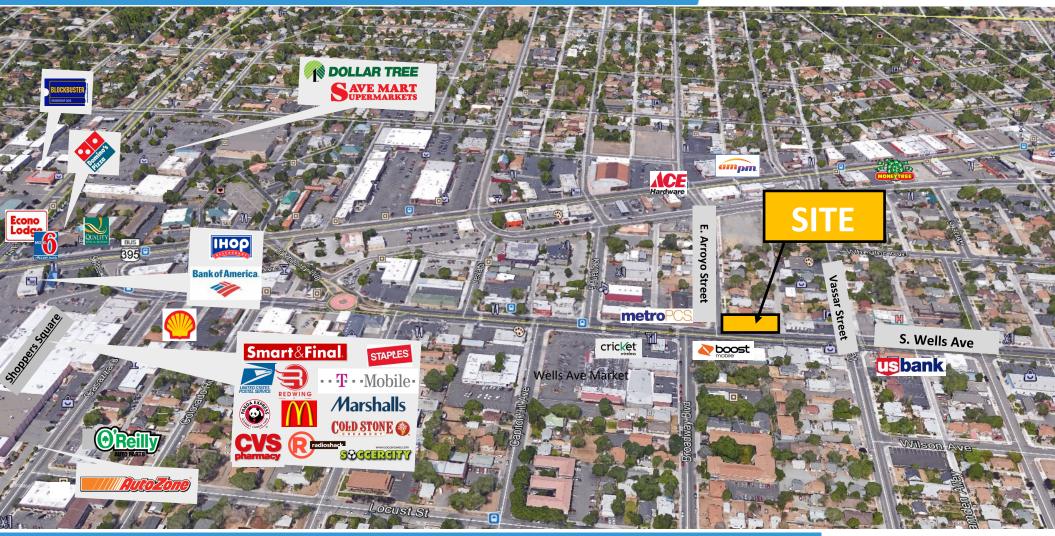

02

- MIXED USE PROJECT
- REMODEL COMPLETE!

- WELLS AVENUE IS BEING REDEVELOPED
- AVAILABILITY CONTACT OWNER



For more information about this property, please contact owner:



## SITE PLAN

1355-1399 S. Wells Avenue, Reno NV 89502

E. Arroyo Street



S. Wells Avenue

**NOT DRAWN TO SCALE** 

#### **DEMOGRAPHICS:**

| 2015              | 1 MILES  | 3 MILES  | 5 MILES  |
|-------------------|----------|----------|----------|
| TOTAL POPULATION: | 19,677   | 125,742  | 231,172  |
| AVG. HH INCOME:   | \$25.931 | \$32.715 | \$39.331 |

**TRAFFIC COUNTS:** 2014
Wells Avenue 29,500 ADT

For more information about this property, please contact owner:



# **PHOTOS**

1355-1399 S. Wells Avenue, Reno NV 89502



For more information about this property, please contact owner:



## **AERIAL**



For more information about this property, please contact owner: