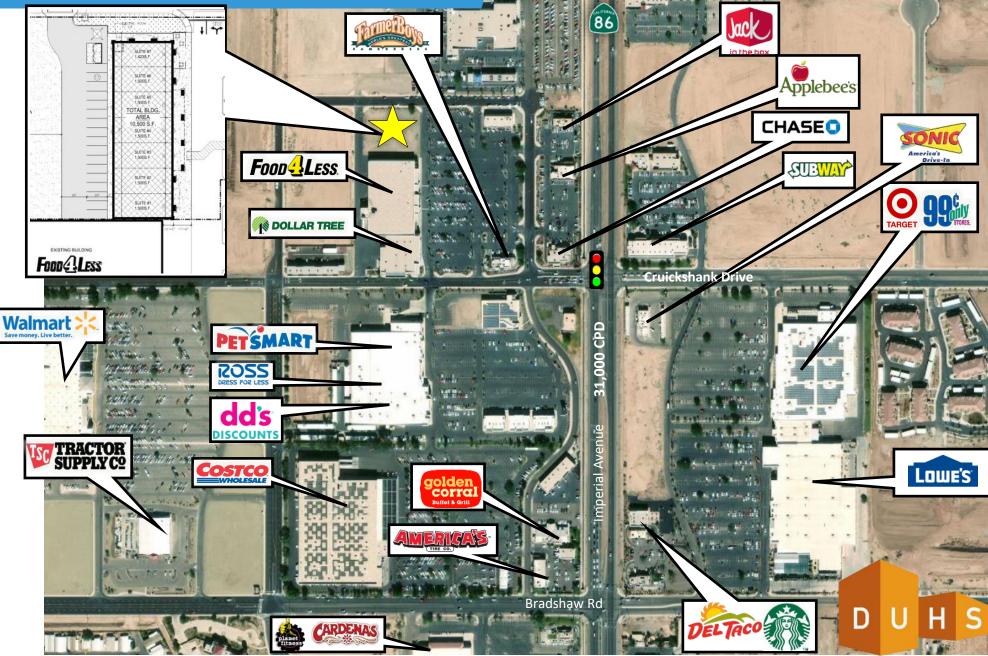

# **AERIAL**

## SHOPS AT NORTHGATE PLAZA

Highway 86 (Imperial Ave) & Cruickshank Dr. El Centro, CA

No warranty or representation is made to the accuracy of the foregoing information. Terms of sale or lease and availability are subject to change or withdrawal without notice. 3830 Ray Street, San Diego, CA 92104 | Phone (619) 491-0335 | Fax (619) 491-0696 | www.DuhsCommercial.com

**OSTCO** 

PETSMART FOOD

- SURROUNDED BY TOP NATIONAL BIG BOX RETAILERS
- **REGIONAL SHOPPING DESTINATION ALONG IMPERIAL AVENUE**

For more information about this property, please contact:

**Rob Bloom** Vice President (619) 269-6076 Rob@DuhsCommercial.com CA License: 01302163

OIN OTHER RETAILERS IN THE AREA:

PartyC

ALDI

**DOLLAR TREE** 

LOWE'S

TARGET

No warranty or representation is made to the accuracy of the foregoing information. Terms of sale or lease and availability are subject to change or withdrawal without notice. 3830 Ray Street, San Diego, CA 92104 | Phone (619) 491-0335 | Fax (619) 491-0696 | www.DuhsCommercial.com