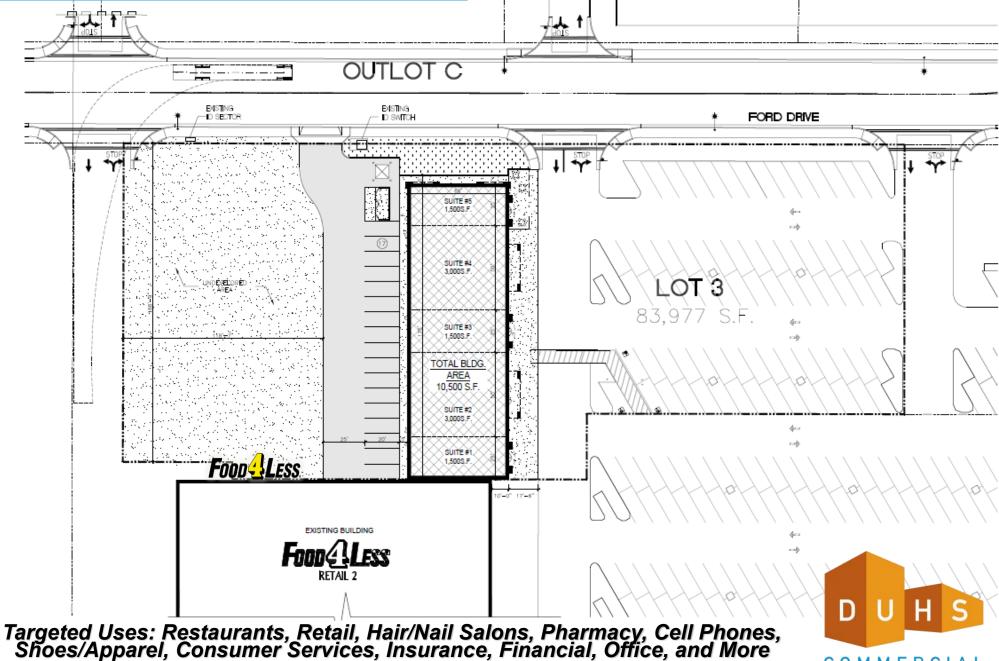

# SITE PLAN

## SHOPS AT NORTHGATE PLAZA

Highway 86 (Imperial Ave) & Cruickshank Dr. El Centro, CA

No warranty or representation is made to the accuracy of the foregoing information. Terms of sale or lease and availability are subject to change or withdrawal without notice. 3830 Ray Street, San Diego, CA 92104 | Phone (619) 491-0335 | Fax (619) 491-0696 | www.DuhsCommercial.com

## **Now Leasing!**

**NEW RETAIL DEVELOPMENT** MID-2020 PLANNED DELIVERY **BUILDING SIZE:** 10,500 SF (UP TO 31,000 SF POTENTIAL) SUITES AVAILABLE FOR LEASE: 1,500+ SF (FLEXIBLE)

BRAND NEW RETAIL SHOPS NEXT TO FOOD 4 LESS