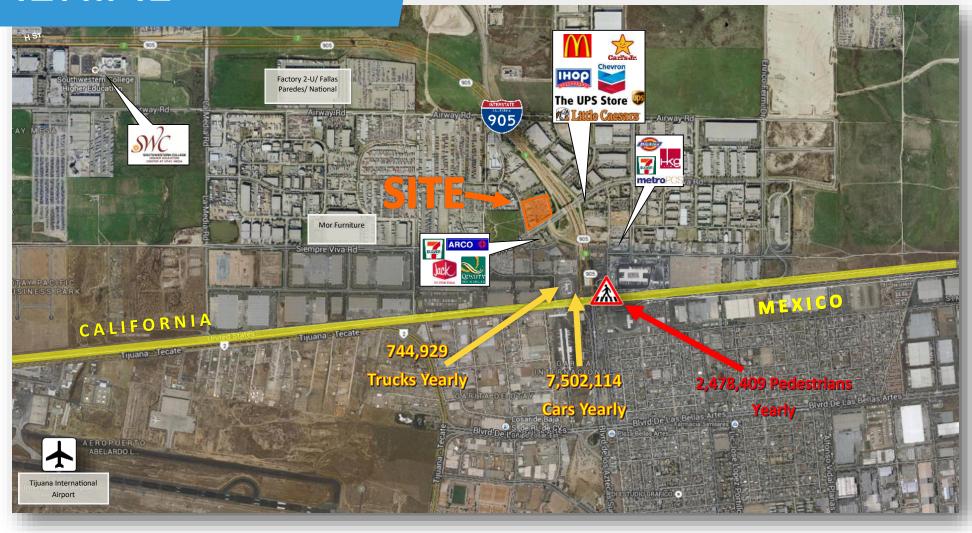

#### Highlights:

- Well Positioned at the San Diego/US Mexico Truck Port of Entry
- •Third Busiest Commercial Port of Entry on US/Mexico Border
  - 7,502,114 Cars (2011)
  - 744,929 Trucks (2011)

# **AERIAL**