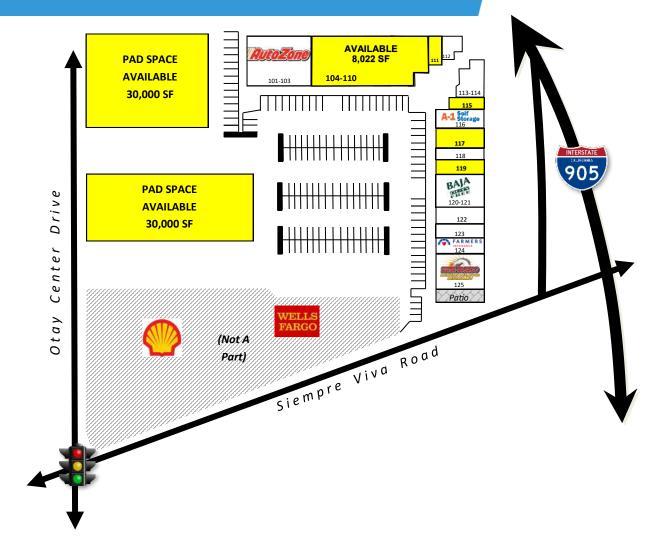

## SITE PLAN

| SUITE   | TENANT                  | SF    |
|---------|-------------------------|-------|
| 101-103 | AutoZone                | 4,800 |
| 104-106 | AVAILABLE               | 3700  |
| 107     | AVAILABLE               | 300   |
| 108     | AVAILABLE               | 1,800 |
| 109     | AVAILABLE               | 1,111 |
| 110     | AVAILABLE               | 1,111 |
| 111     | AVAILABLE               | 700   |
| 112     | Tacos Y Gorditas        | 574   |
| 113-114 | Maricos El Guerro       | 1,037 |
| 115     | AVAILABLE               | 929   |
| 116     | A-1                     | 1,600 |
| 117     | AVAILABLE               | 1,440 |
| 118     | LaRosa Insurance        | 928   |
| 119     | AVAILABLE               | 960   |
| 120-121 | Baja Duty Free          | 2,640 |
| 122     | ABC Money Exchange      | 1,200 |
| 123     | Sofia Auto Registration | 960   |
| 124     | Farmers Insurance       | 1,200 |
| 125     | Super Bronco Mexican    | 2,640 |

For more information about this property, please contact:

Austin Dias (619) 491-0335, Ext. 15 Austin@DuhsCommercial.com CA License: 01888482