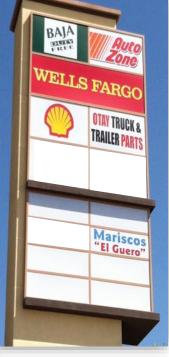

## SITE PLAN

| SUITE   | TENANT                  | SF    |
|---------|-------------------------|-------|
| 101-103 | AutoZone                | 4,800 |
| 104-106 | AVAILABLE               | 3700  |
| 107     | AVAILABLE               | 300   |
| 108     | AVAILABLE               | 1,800 |
| 109     | AVAILABLE               | 1,111 |
| 110     | AVAILABLE               | 1,111 |
| 111     | AVAILABLE               | 700   |
| 112     | Tacos Y Gorditas        | 574   |
| 113-114 | Maricos El Guerro       | 1,037 |
| 115     | AVAILABLE               | 929   |
| 116     | A-1                     | 1,600 |
| 117     | AVAILABLE               | 1,440 |
| 118     | LaRosa Insurance        | 928   |
| 119     | AVAILABLE               | 960   |
| 120-121 | Baja Duty Free          | 2,640 |
| 122     | ABC Money Exchange      | 1,200 |
| 123     | Sofia Auto Registration | 960   |
| 124     | Farmers Insurance       | 1,200 |
| 125     | Super Bronco Mexican    | 2,640 |

# PROPERTY PHOTOS