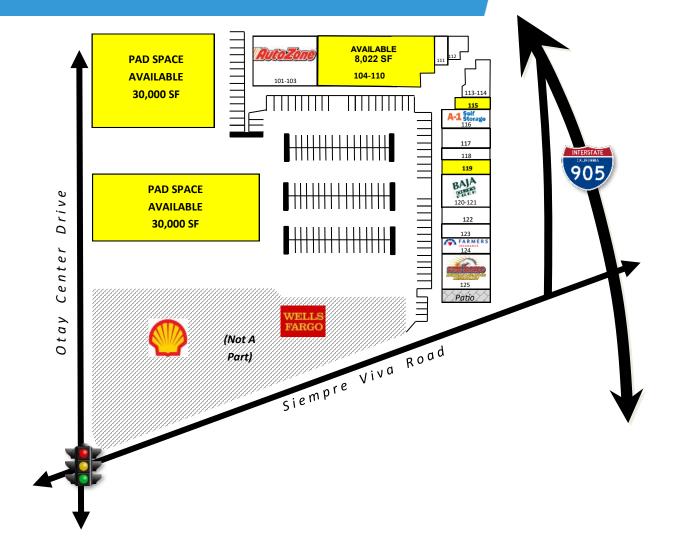

## SITE PLAN

| SUITE   | TENANT                             | SF    |
|---------|------------------------------------|-------|
| 101-103 | AutoZone                           | 4,800 |
| 104-106 | AVAILABLE                          | 3,700 |
| 107     | AVAILABLE                          | 300   |
| 108     | AVAILABLE                          | 1,800 |
| 109-110 | AVAILABLE                          | 2,222 |
| 111     | Sea Food Distributor               | 700   |
| 112     | Tacos Y Gorditas                   | 574   |
| 113-114 | Maricos El Guerro                  | 1,037 |
| 115     | AVAILABLE                          | 929   |
| 116     | A-1                                | 1,600 |
| 117     | LaRosa Insurance                   | 1,440 |
| 118     | Carpet Cleaning                    | 928   |
| 119     | AVAILABLE                          | 960   |
| 120-121 | Baja Duty Free                     | 2,640 |
| 122     | ABC Money Exchange                 | 1,200 |
| 123     | Sofia Auto Registration            | 960   |
| 124     | Farmers Insurance                  | 1,200 |
| 125     | Super Bronco Mexican<br>Restaurant | 2,640 |

For more information about this property, please contact:

Austin Dias (619) 491-0335, Ext. 15 Austin@DuhsCommercial.com CA License: 01888482