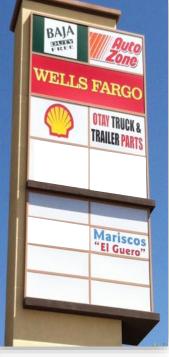

## SITE PLAN

| SUITE   | TENANT                             | SF    |
|---------|------------------------------------|-------|
| 101-103 | AutoZone                           | 4,800 |
| 104-106 | AVAILABLE                          | 3,700 |
| 107     | AVAILABLE                          | 300   |
| 108     | AVAILABLE                          | 1,800 |
| 109-110 | AVAILABLE                          | 2,222 |
| 111     | Sea Food Distributor               | 700   |
| 112     | Tacos Y Gorditas                   | 574   |
| 113-114 | Maricos El Guerro                  | 1,037 |
| 115     | AVAILABLE                          | 929   |
| 116     | A-1                                | 1,600 |
| 117     | LaRosa Insurance                   | 1,440 |
| 118     | Carpet Cleaning                    | 928   |
| 119     | AVAILABLE                          | 960   |
| 120-121 | Baja Duty Free                     | 2,640 |
| 122     | ABC Money Exchange                 | 1,200 |
| 123     | Sofia Auto Registration            | 960   |
| 124     | Farmers Insurance                  | 1,200 |
| 125     | Super Bronco Mexican<br>Restaurant | 2,640 |

# PROPERTY PHOTOS