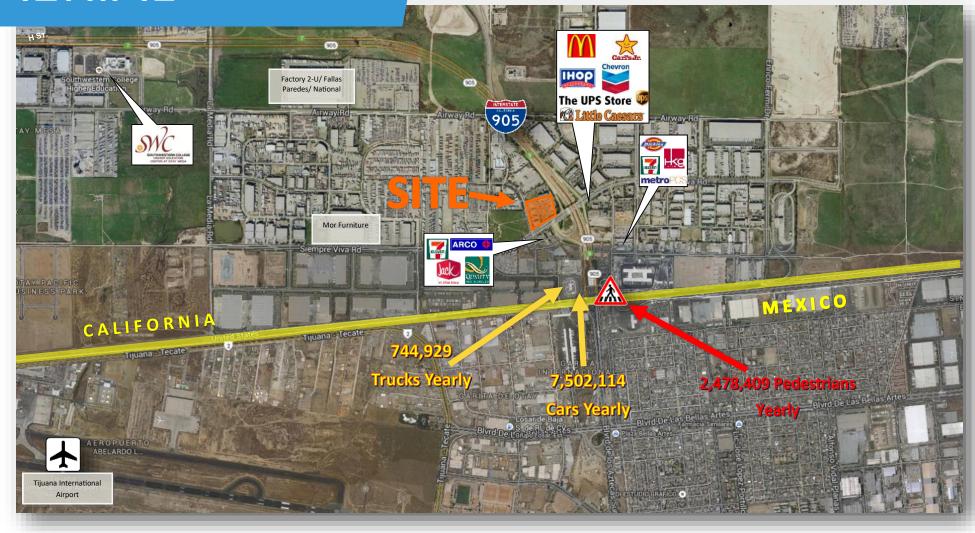

#### Highlights:

- Well Positioned at the San Diego/US Mexico Truck Port of Entry
- •Third Busiest Commercial Port of Entry on US/Mexico Border
  - 7,502,114 Cars (2011)
  - 744,929 Trucks (2011)

# **AERIAL**