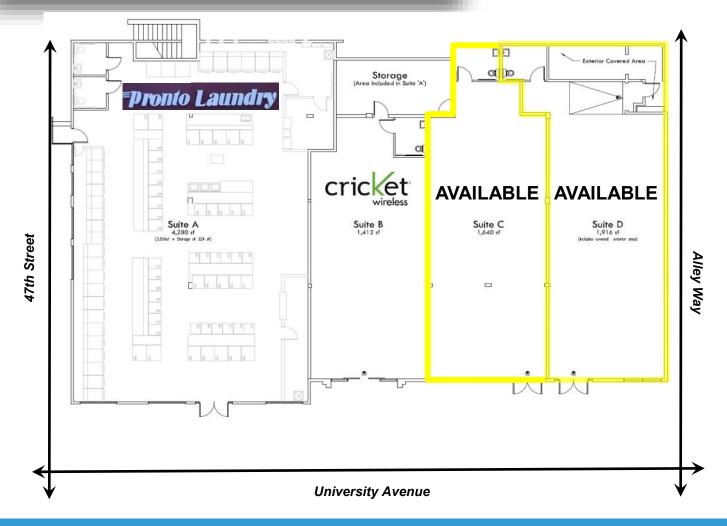

## SITE PLAN

## **PRONTO UNIVERSITY CENTER**

4679 University Avenue, San Diego CA 92105