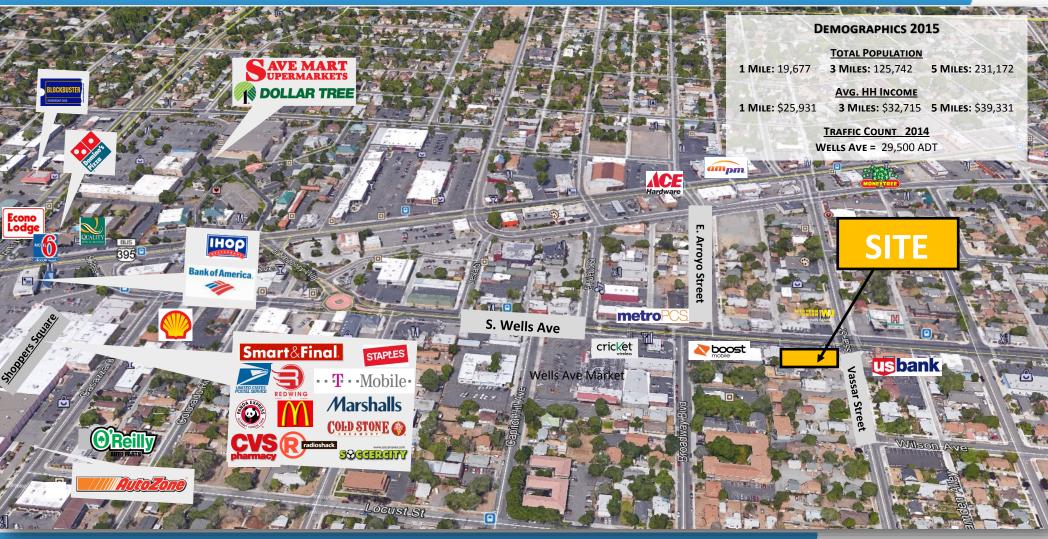

## **AERIAL**

S. Wells Avenue & Vassar Street, Reno, NV 89502

For more information about this property, please contact owner:

Craig Duhs (619) 540-1001 Craig@DuhsCommercial.com CA License: 01086079