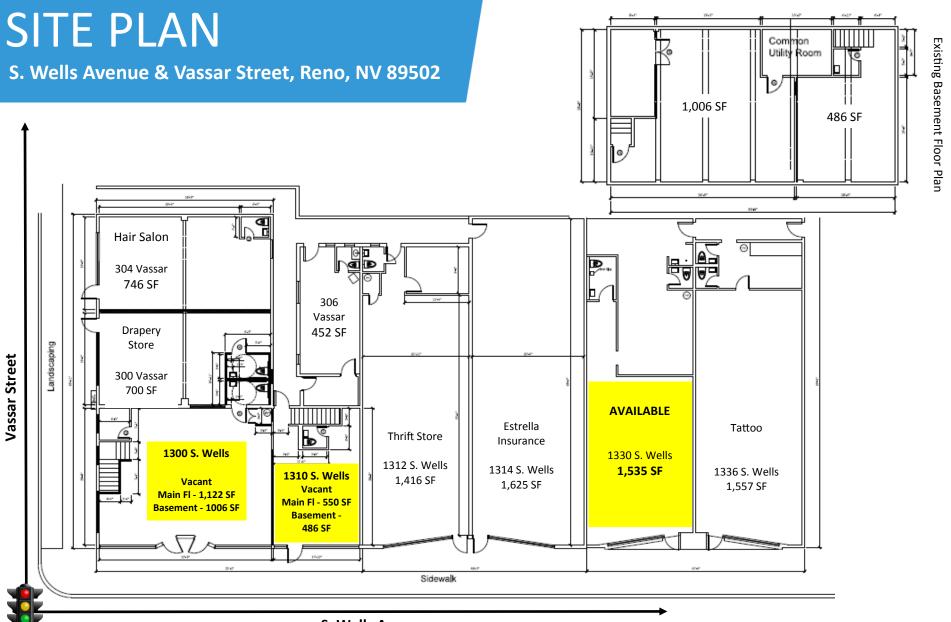

## RENO PROPERTY / FOR LEASE BY OWNER

1300 - 1314 S. Wells Ave. & 300 - 306 Vassar St., Reno, NV 89502

- AVAILABLE: 1,036 4,699 SF
- REMODEL COMPLETE!

- Excellent Street Visibility & Signage
- SIGNALIZED CORNER
- HEAVY FOOT TRAFFIC