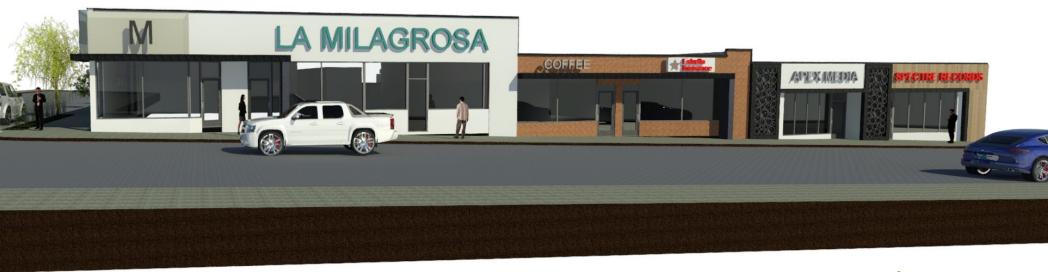

## RENO PROPERTY / FOR LEASE BY OWNER

1300 - 1314 S. Wells Ave. & 300 - 306 Vassar St., Reno, NV 89502

- AVAILABLE: 1,036 4,699 SF
- REMODEL COMPLETE!

- Excellent Street Visibility & Signage
- SIGNALIZED CORNER
- HEAVY FOOT TRAFFIC