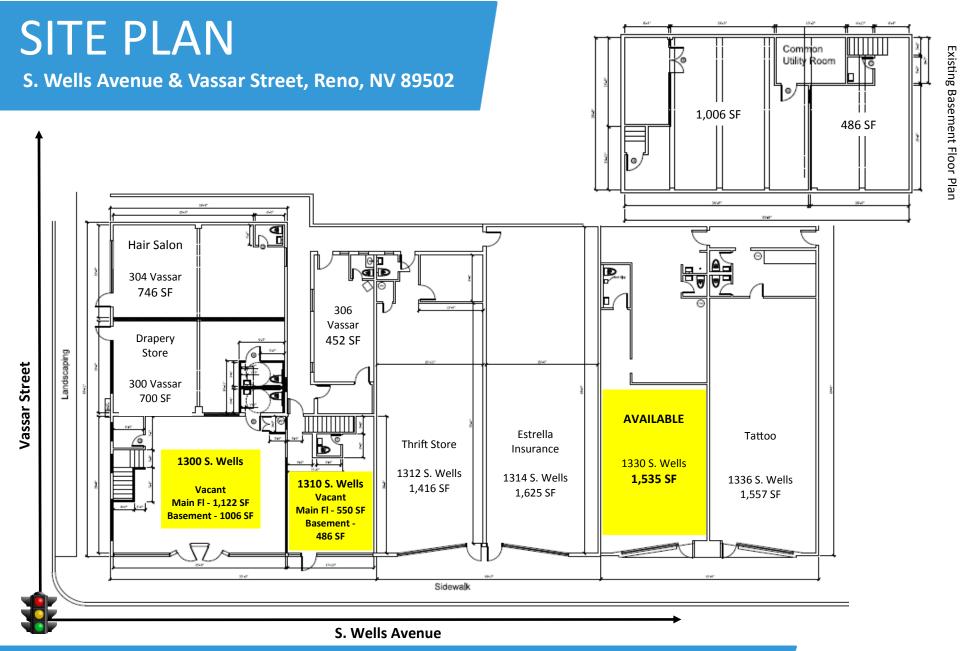

## RENO PROPERTY / FOR LEASE BY OWNER

1300 - 1314 S. Wells Ave. & 300 - 306 Vassar St., Reno, NV 89502

- AVAILABLE: 1,535 3,164 SF
- REMODEL COMPLETE!

- EXCELLENT STREET VISIBILITY & SIGNAGE
- SIGNALIZED CORNER
- HEAVY FOOT TRAFFIC