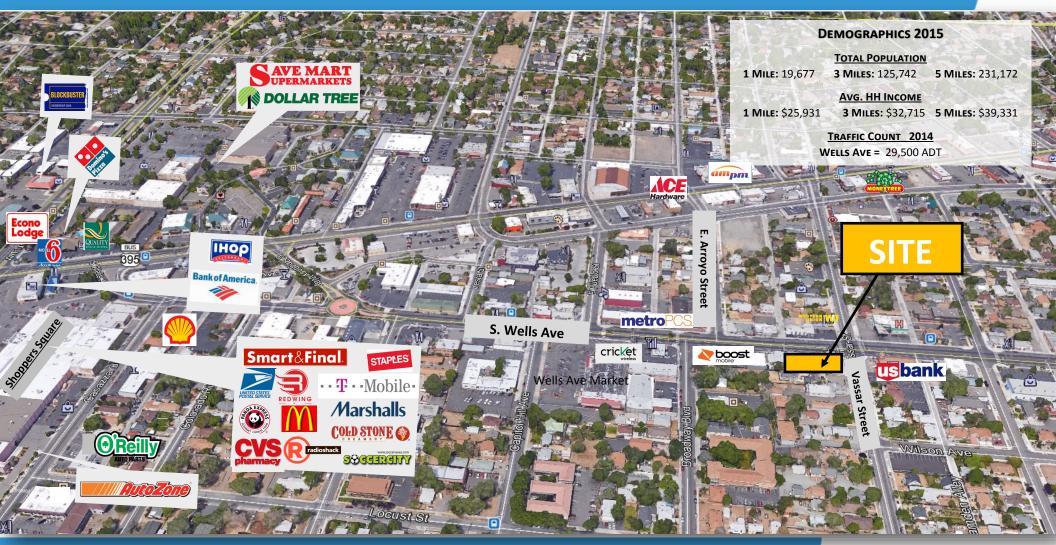

## AERIAL

S. Wells Avenue & Vassar Street, Reno, NV 89502

For more information about this property, please contact owner:

Craig Duhs (619) 540-1001 Craig@DuhsCommercial.com CA License: 01086079

No warranty or representation is made to the accuracy of the foregoing information. Terms of sale or lease and availability are subject to change or withdrawal without notice. 3830 Ray Street, San Diego, CA 92104 | Phone (619) 491-0335 | Fax (619) 491-0696 | www.DuhsCommercial.com