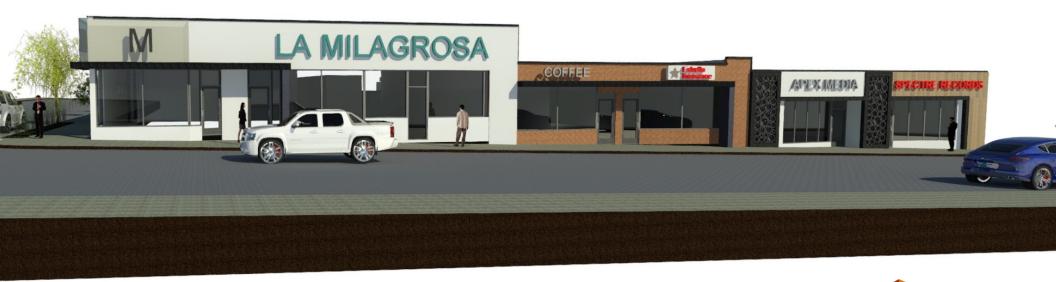

## RENO PROPERTY / FOR LEASE BY OWNER

1300 - 1314 S. Wells Ave. & 300 - 306 Vassar St., Reno, NV 89502

- AVAILABLE: 1,535 3,164 SF
- REMODEL COMPLETE!

- EXCELLENT STREET VISIBILITY & SIGNAGE
- SIGNALIZED CORNER
- HEAVY FOOT TRAFFIC