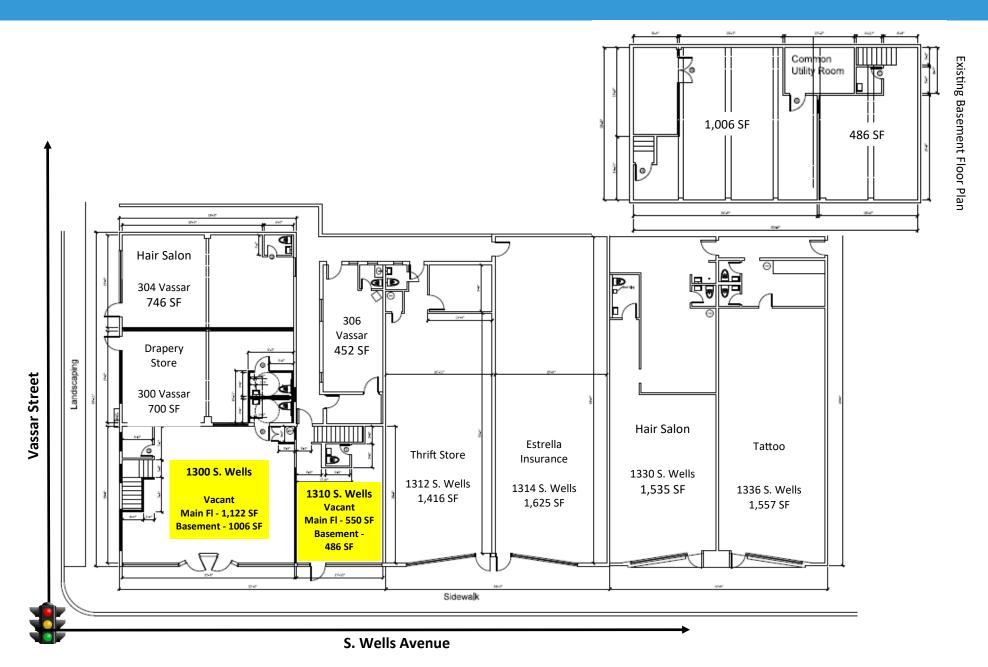

## SITE PLAN

S. Wells Avenue & Vassar Street, Reno, NV 89502

No warranty or representation is made to the accuracy of the foregoing information. Terms of sale or lease and availability are subject to change or withdrawal without notice. 3830 Ray Street, San Diego, CA 92104 | Phone (619) 491-0335 | Fax (619) 491-0696 | www.DuhsCommercial.com