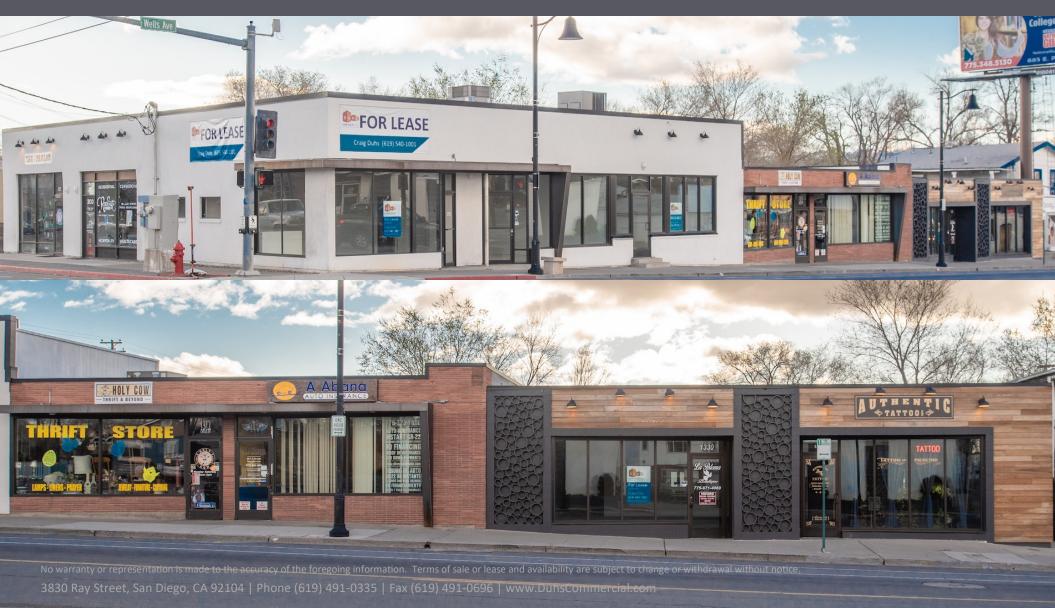

## RENO PROPERTY / FOR LEASE BY OWNER

1300 - 1314 S. Wells Ave. & 300 - 306 Vassar St., Reno, NV 89502

- AVAILABLE: 1,036 3,164 SF
- REMODEL COMPLETE!

- Excellent Street Visibility & Signage
- SIGNALIZED CORNER
- HEAVY FOOT TRAFFIC