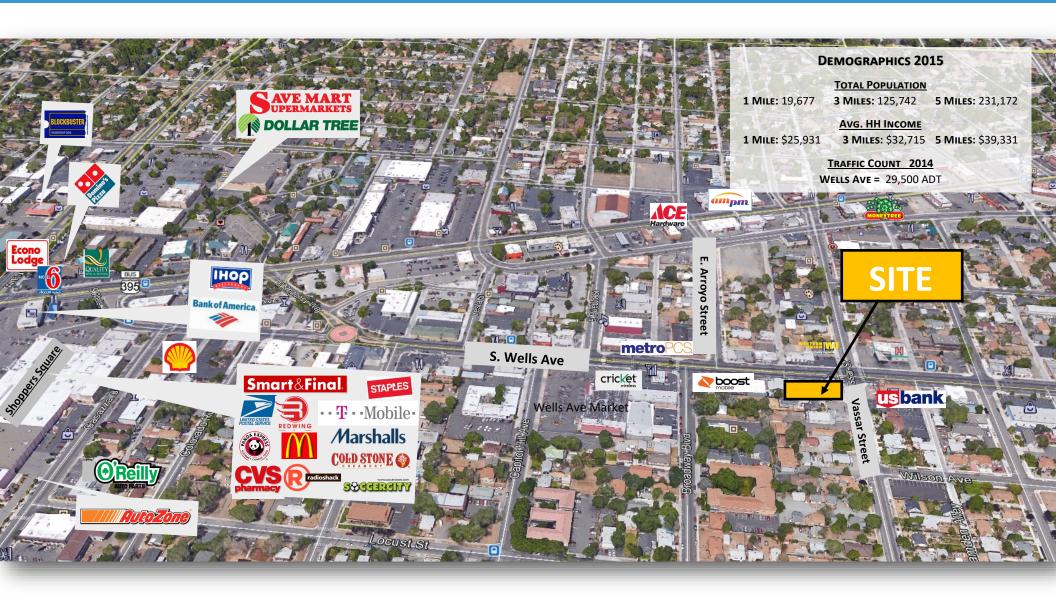

## RENO PROPERTY / FOR LEASE BY OWNER

1300 - 1314 S. Wells Ave. & 300 - 306 Vassar St., Reno, NV 89502

- AVAILABLE: 1,036 3,164 SF
- REMODEL COMPLETE!

- Excellent Street Visibility & Signage
- SIGNALIZED CORNER
- HEAVY FOOT TRAFFIC



## SITE PLAN

S. Wells Avenue & Vassar Street, Reno, NV 89502



No warranty or representation is made to the accuracy of the foregoing information. Terms of sale or lease and availability are subject to change or withdrawal without notice. 3830 Ray Street, San Diego, CA 92104 | Phone (619) 491-0335 | Fax (619) 491-0696 | www.DuhsCommercial.com

## **AERIAL**

S. Wells Avenue & Vassar Street, Reno, NV 89502



# LEASING BY OWNER

### S. Wells Avenue & Vassar Street, Reno, NV 89502



#### **CRAIG DUHS**

**OWNER** 

CA LICENSE # 01086079

619-540-1001

CRAIG@DUHSCOMMERCIAL.COM

### **DUHS COMMERCIAL, INC.**

3830 RAY STREET

SAN DIEGO, CA 92104

619-491-0335 (OFFICE)

619-491-0696 (FAX)

**DUHSCOMMERCIAL.COM**