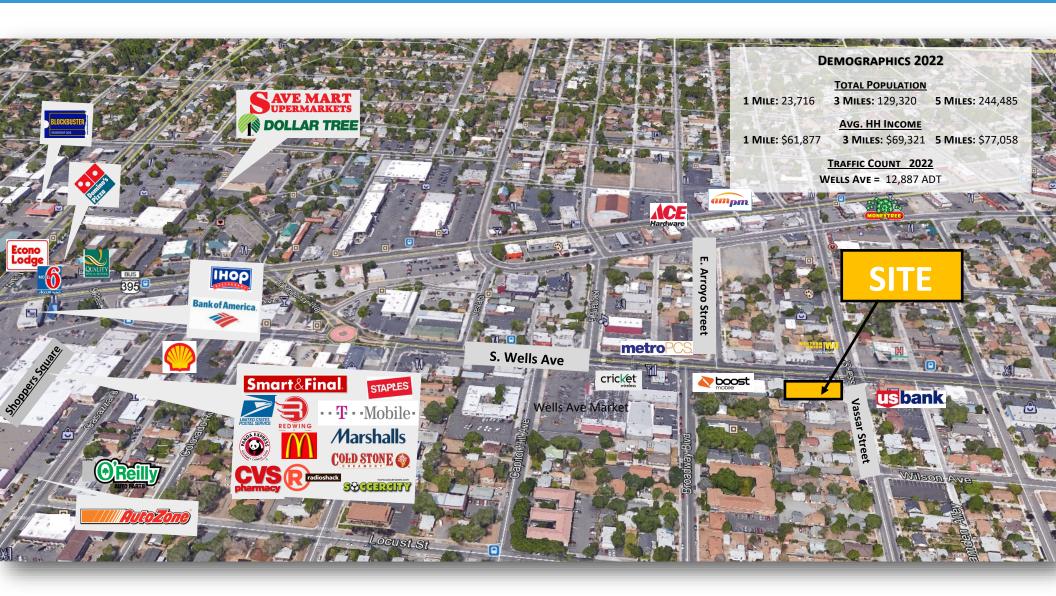

NV 89502



No warranty or representation is made to the accuracy of the foregoing information. Terms of sale or lease and availability are subject to change or withdrawal without notice. 3830 Ray Street, San Diego, CA 92104 | Phone (619) 491-0335 | Fax (619) 491-0696 | www.DuhsCommercial.com

## **Exterior Photos**

S. Wells Avenue & Vassar Street, Reno, NV 89502







## **Interior Photos**

S. Wells Avenue & Vassar Street, Reno, NV 89502





No warranty or representation is made to the accuracy of the foregoing information. Terms of sale or lease and availability are subject to change or withdrawal without notice. 3830 Ray Street, San Diego, CA 92104 | Phone (619) 491-0335 | Fax (619) 491-0696 | www.DuhsCommercial.com

### **AERIAL**

S. Wells Avenue & Vassar Street, Reno, NV 89502



# LEASING BY OWNER

#### S. Wells Avenue & Vassar Street, Reno, NV 89502



#### **CRAIG DUHS**

**OWNER** 

CA LICENSE # 01086079

619-540-1001

CRAIG@DUHSCOMMERCIAL.COM

#### **DUHS COMMERCIAL, INC.**

3830 RAY STREET

SAN DIEGO, CA 92104

619-491-0335 (OFFICE)

619-491-0696 (FAX)

**DUHSCOMMERCIAL.COM**