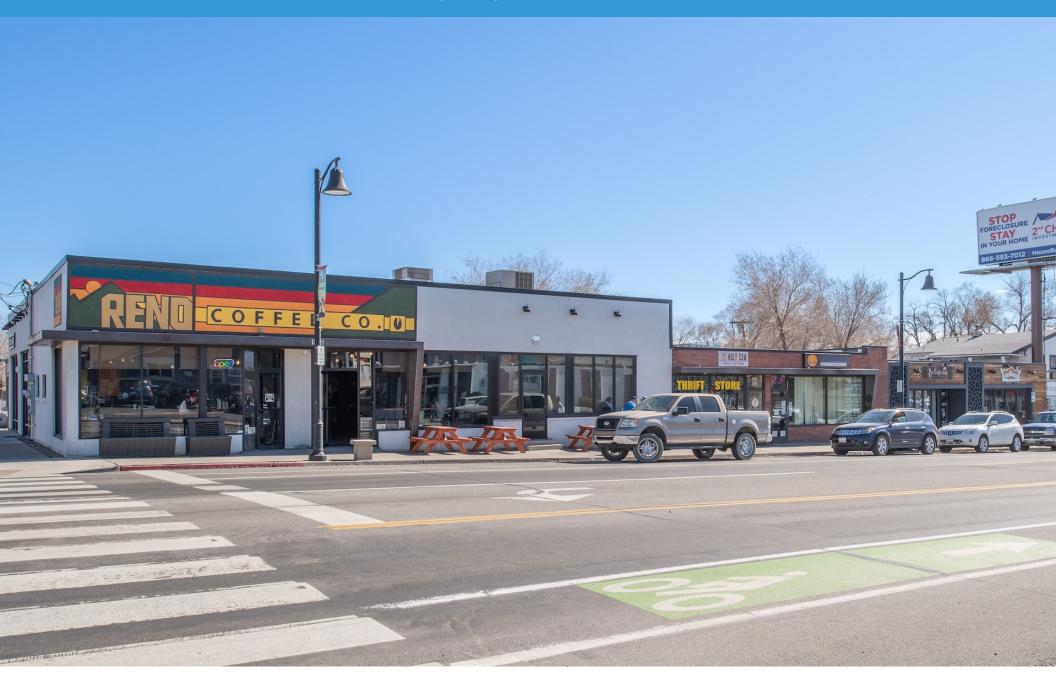

## RENO PROPERTY / FULLY LEASED

1300 - 1314 S. Wells Ave. & 300 - 306 Vassar St., Reno, NV 89502

- REMODEL COMPLETE!
- HEAVY FOOT TRAFFIC

- EXCELLENT STREET VISIBILITY & SIGNAGE
- SIGNALIZED CORNER



## **PHOTO**

1300 - 1314 S. Wells Ave. & 300 - 306 Vassar St., Reno, NV 89502



No warranty or representation is made to the accuracy of the foregoing information. Terms of sale or lease and availability are subject to change or withdrawal without notice. 3830 Ray Street, San Diego, CA 92104 | Phone (619) 491-0335 | Fax (619) 491-0696 | www.DuhsCommercial.com

### SITE PLAN

S. Wells Avenue & Vassar Street, Reno, NV 89502



No warranty or representation is made to the accuracy of the foregoing information. Terms of sale or lease and availability are subject to change or withdrawal without notice. 3830 Ray Street, San Diego, CA 92104 | Phone (619) 491-0335 | Fax (619) 491-0696 | www.DuhsCommercial.com

## **Exterior Photos**

S. Wells Avenue & Vassar Street, Reno, NV 89502







## **Interior Photos**

S. Wells Avenue & Vassar Street, Reno, NV 89502





No warrant