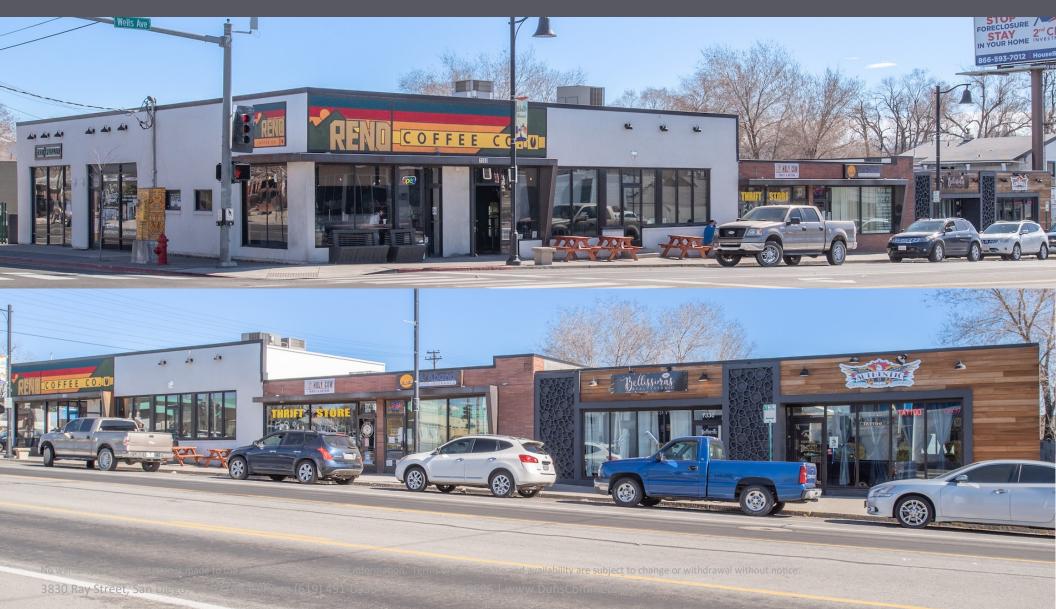

## RENO PROPERTY / FOR LEASE

1300 - 1314 S. Wells Ave. & 300 - 306 Vassar St., Reno, NV 89502

- . AVAILABLE: 452 SF
- REMODEL COMPLETE!

- EXCELLENT STREET VISIBILITY & SIGNAGE
- SIGNALIZED CORNER
- HEAVY FOOT TRAFFIC

## **PHOTO**

1300 - 1314 S. Wells Ave. & 300 - 306 Vassar St., Reno, NV 89502

No warranty or representation is made to the accuracy of the foregoing information. Terms of sale or lease and availability are subject to change or withdrawal without notice. 3830 Ray Street, San Diego, CA 92104 | Phone (619) 491-0335 | Fax (619) 491-0696 | www.DuhsCommercial.com