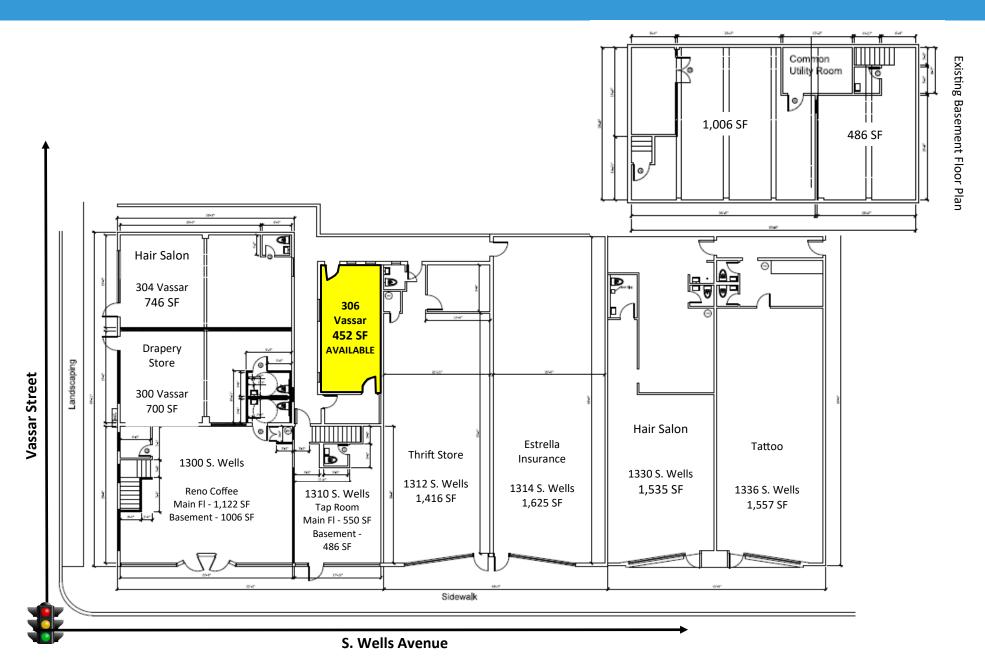

## SITE PLAN

S. Wells Avenue & Vassar Street, Reno, NV 89502

No warranty or representation is made to the accuracy of the foregoing information. Terms of sale or lease and availability are subject to change or withdrawal without notice. 3830 Ray Street, San Diego, CA 92104 | Phone (619) 491-0335 | Fax (619) 491-0696 | www.DuhsCommercial.com