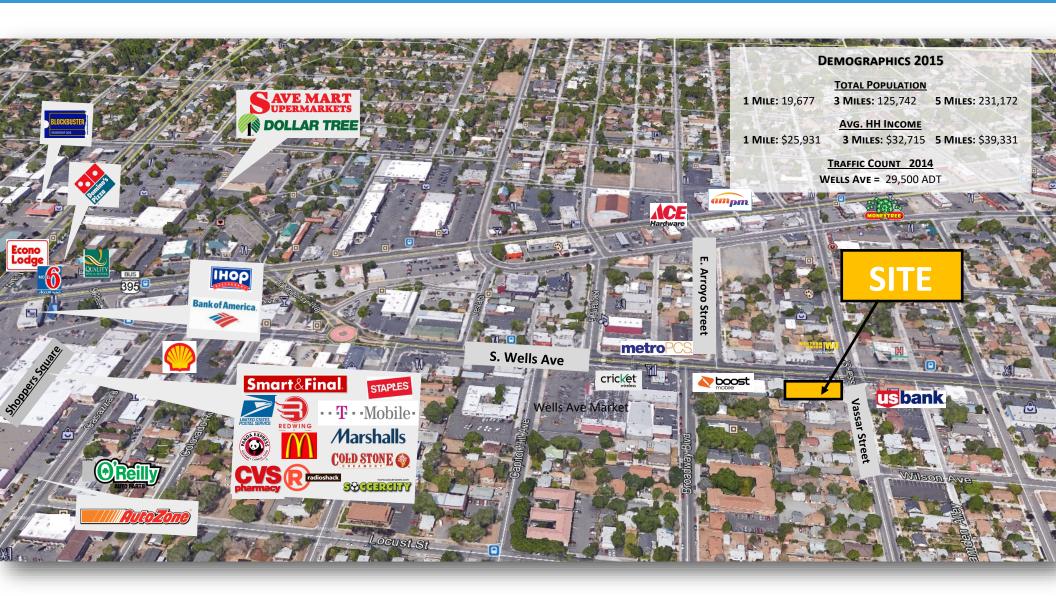

HEAVY FOOT TRAFFIC



## **PHOTO**

1300 - 1314 S. Wells Ave. & 300 - 306 Vassar St., Reno, NV 89502



No warranty or representation is made to the accuracy of the foregoing information. Terms of sale or lease and availability are subject to change or withdrawal without notice. 3830 Ray Street, San Diego, CA 92104 | Phone (619) 491-0335 | Fax (619) 491-0696 | www.DuhsCommercial.com

## SITE PLAN

S. Wells Avenue & Vassar Street, Reno, NV 89502



No warranty or representation is made to the accuracy of the foregoing information. Terms of sale or lease and availability are subject to change or withdrawal without notice. 3830 Ray Street, San Diego, CA 92104 | Phone (619) 491-0335 | Fax (619) 491-0696 | www.DuhsCommercial.com

## **AERIAL**

S. Wells Avenue & Vassar Street, Reno, NV 89502



# LEASING BY OWNER

### S. Wells Avenue & Vassar Street, Reno, NV 89502



#### **CRAIG DUHS**

**OWNER** 

CA LICENSE # 01086079

619-540-1001

CRAIG@DUHSCOMMERCIAL.COM

#### **DUHS COMMERCIAL, INC.**

3830 RAY STREET

SAN DIEGO, CA 92104

619-491-0335 (OFFICE)

619-491-0696 (FAX)

**DUHSCOMMERCIAL.COM**