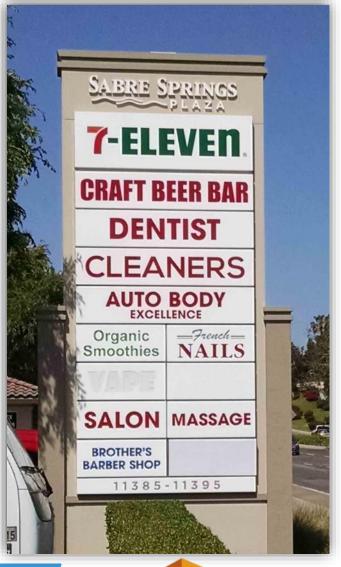

### **SABRE SPRINGS PLAZA**

11385-11395 Poway Road, San Diego, CA

- Excellent Visibility Along Poway Road
- Easy & Convenient Access at Signalized Intersection
- "Going Home" Side of the Street
- Plenty of Parking (5.1 : 1,000 SF)
- Affluent Demographics— \$129,776 Avg. Household Income
  - Join 7-Eleven and Excellent Mix of Other Retail Services

#### 11385-11395 Poway Road, San Diego, CA

| SUITE   | TENANT                             | SF    |
|---------|------------------------------------|-------|
| 100     | Phileas Fogg's Bar &<br>Restaurant | 2,461 |
| 101     | AVAILABLE                          | 1,200 |
| 102     | AVAILABLE<br>(Q3-2019)             | 1,040 |
| 103     | Mina Habibian, DDS                 | 1,040 |
| 104-105 | Poway Jewelry &<br>Loan            | 2,080 |
| 106     | Senor Taquero                      | 880   |
| 107     | French Nail & Spa                  | 880   |
| 108     | Auto Body Excellence               | 880   |
| 109     | Eye Level Learning                 | 790   |
| 110     | HOB Coffee                         | 800   |
| 111     | Phone Repair Depot                 | 50    |
| А       | 7-Eleven                           | 2,232 |
| В       | Tony's Barber Shop                 | 706   |