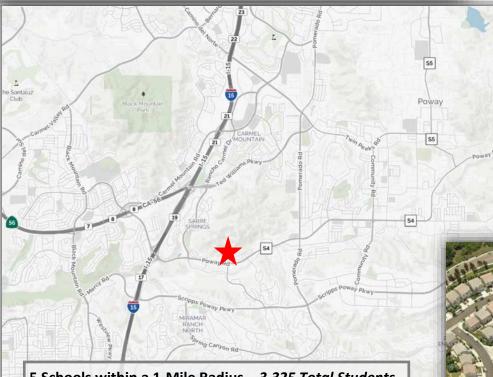

# **AERIAL**

### **SABRE SPRINGS PLAZA**

11385-11395 Poway Road, San Diego, CA

#### 5 Schools within a 1-Mile Radius – 3,325 Total Students

- Creekside Elementary 823 students
- Morning Creek Elementary 573 students \_
- Innovations Academy 350 students
- Dingeman Elementary 832 students -
- Scripps Elementary 747 students -

(Source: GreatSchools.org)

For more information about this property, please contact:

Rob Bloom (619) 269-6076 Rob@DuhsCommercial.com CA License: 01302163

Scott Duhs (619) 491-0614 Scott@DuhsCommercial.com CA License: 01048874