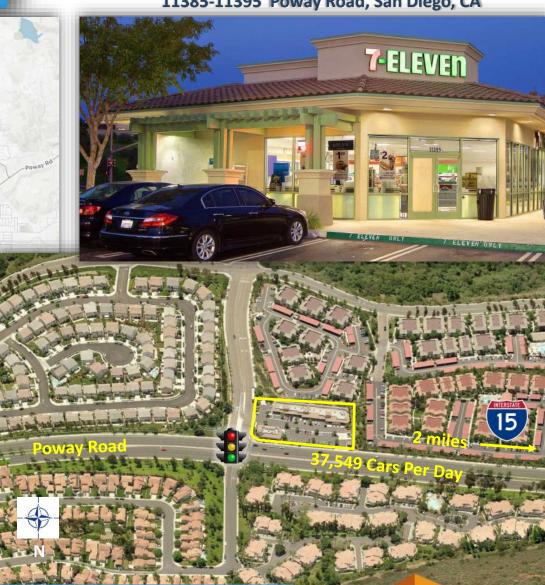

## FOR LEASE

### **SABRE SPRINGS PLAZA**

11385-11395 Poway Road, San Diego, CA

- Excellent Visibility Along Poway Road
- Easy & Convenient Access at Signalized Intersection
- "Going Home" Side of the Street
- Plenty of Parking (5.1 : 1,000 SF)
- Affluent Demographics— \$129,776 Avg. Household Income
  - Join 7-Eleven and Excellent Mix of Other Retail Services

#### Poway Road 37,549 Cars Per Day

15