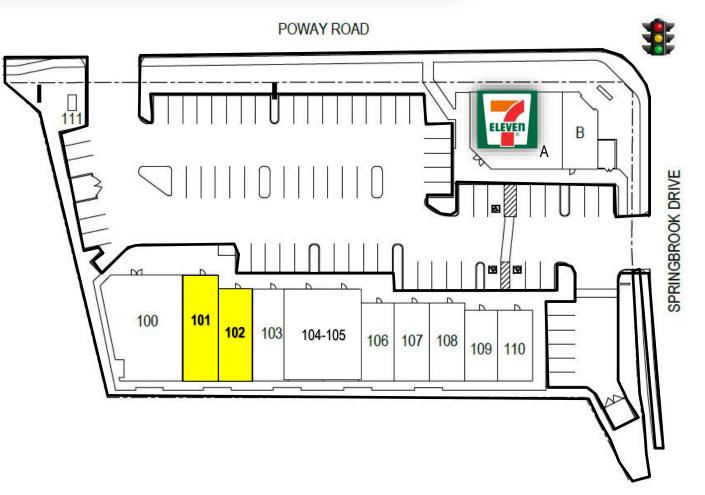

# SITE PLAN

## **SABRE SPRINGS PLAZA**

#### 11385-11395 Poway Road, San Diego, CA

| SUITE   | TENANT                             | SF    |
|---------|------------------------------------|-------|
| 100     | Phileas Fogg's Bar &<br>Restaurant | 2,461 |
| 101     | AVAILABLE                          | 1,200 |
| 102     | AVAILABLE<br>(Q3-2019)             | 1,040 |
| 103     | Mina Habibian, DDS                 | 1,040 |
| 104-105 | Poway Jewelry &<br>Loan            | 2,080 |
| 106     | Senor Taquero                      | 880   |
| 107     | French Nail & Spa                  | 880   |
| 108     | Auto Body Excellence               | 880   |
| 109     | Eye Level Learning                 | 790   |
| 110     | HOB Coffee                         | 800   |
| 111     | Phone Repair Depot                 | 50    |
| А       | 7-Eleven                           | 2,232 |
| В       | Tony's Barber Shop                 | 706   |

Not Drawn to Scale

For more information about this property, please contact:

Rob Bloom (619) 269-6076 Rob@DuhsCommercial.com CA License: 01302163 Scott Duhs (619) 491-0614 Scott@DuhsCommercial.com CA License: 01048874