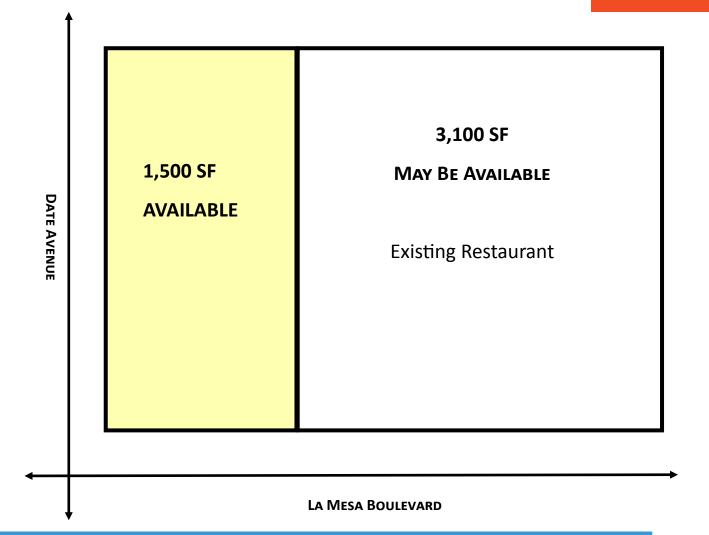

# SITE PLAN

8141-8147 LA MESA BLVD. LA MESA, CA

AVAILABLE: 1,500 - 4,600 SF

For more information about this property, please contact:

Scott Duhs (619) 491-0614 Scott@DuhsCommercial.com CA License: 01048874

### AVAILABLE:

1,500 - 4,600 SF