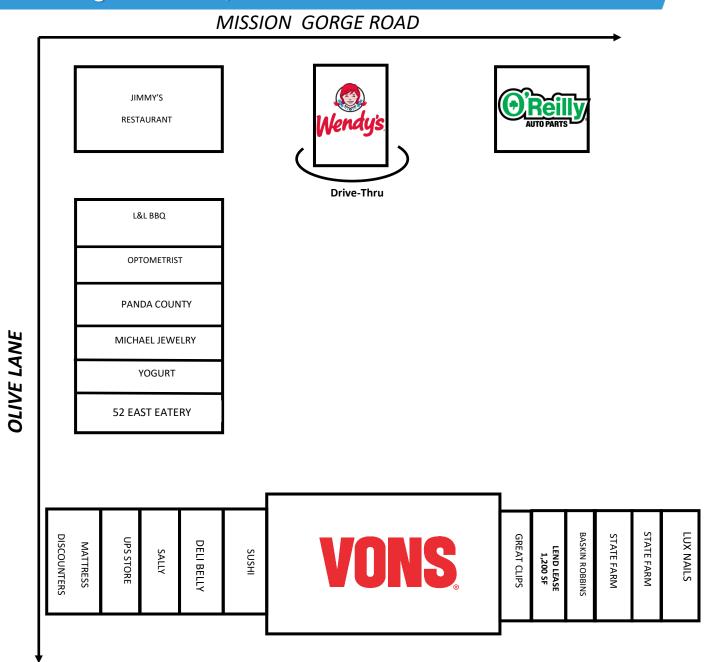

## SANTEE VILLAGE SQUARE FOR LEASE

9615-9675 Mission Gorge Rd. Santee, CA 92071

## **Property Highlights:**

• Please join Vons, O'Reilly Auto Parts, Mattress Discounters, Jimmy's Family Restaurant, Baskin Robbins, 52 eatery, and many others.



For more information about this property, please contact:

**Scott Duhs** (619) 491-0614 Scott@DuhsCommercial.com CA License: 01048874



## SITE PLAN

9615-9675 Mission Gorge Rd. Santee, CA 92071



## **DEMOGRAPHICS**

9615-9675 Mission Gorge Rd. Santee, CA 92071



For more information about this property, please contact:

Scott Duhs (619) 491-0614 Scott@DuhsCommercial.com CA License: 01048874