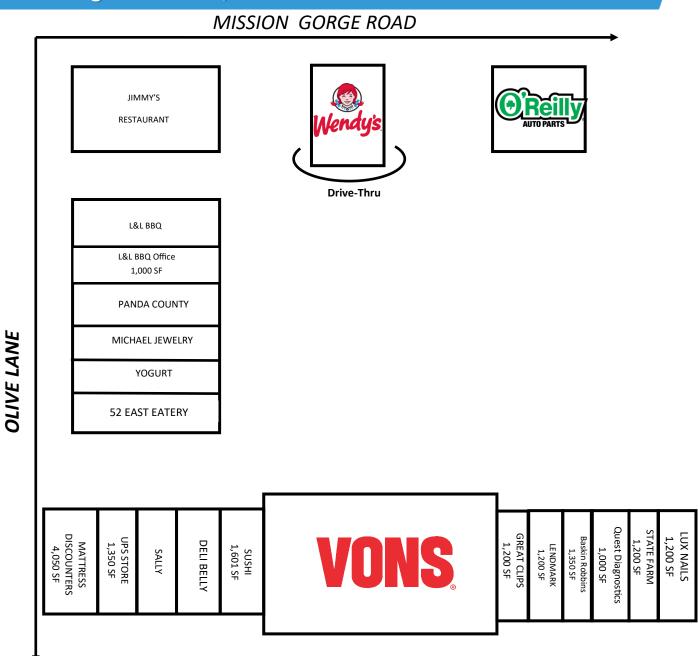

## SANTEE VILLAGE SQUARE FULLY LEASED

9615-9675 Mission Gorge Rd. Santee, CA 92071

## **Property Highlights:**

• Please join Vons, O'Reilly Auto Parts, Mattress Discounters, Jimmy's Family Restaurant, Baskin Robbins, 52 eatery, and many others.



For more information about this property, please contact:

**Scott Duhs** (619) 491-0614 Scott@DuhsCommercial.com CA License: 01048874



## SITE PLAN

9615-9675 Mission Gorge Rd. Santee, CA 92071



## **DEMOGRAPHICS**

9615-9675 Mission Gorge Rd. Santee, CA 92071



For more information about this property, please contact:

Scott Duhs (619) 491-0614 Scott@DuhsCommercial.com CA License: 01048874