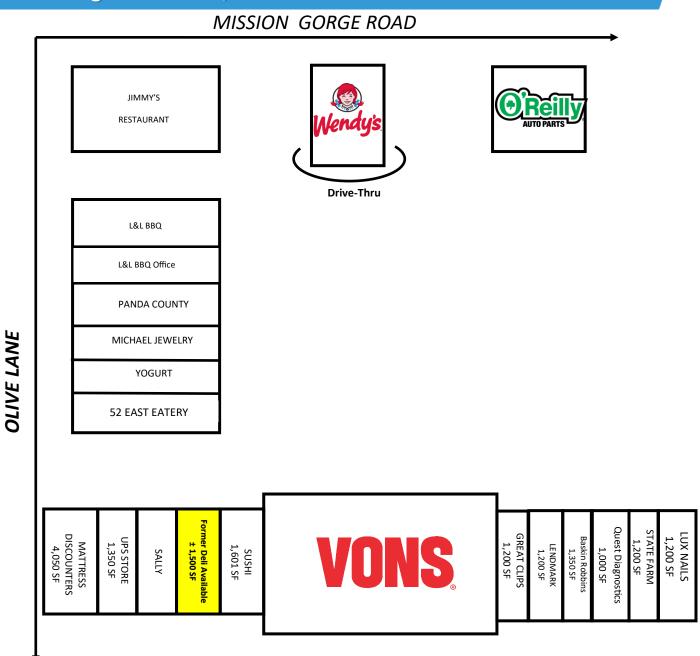

## SANTEE VILLAGE SQUARE

9615-9675 Mission Gorge Rd. Santee, CA 92071



• Please join Vons, O'Reilly Auto Parts, Mattress Discounters, Jimmy's Family Restaurant, Baskin Robbins, 52 eatery, and many others.

• Former Deli Available - ±1,500 SF



For more information about this property, please contact:

**Scott Duhs** (619) 491-0614 Scott@DuhsCommercial.com CA License: 01048874



## SITE PLAN

9615-9675 Mission Gorge Rd. Santee, CA 92071



## **DEMOGRAPHICS**

9615-9675 Mission Gorge Rd. Santee, CA 92071



For more information about this property, please contact:

Scott Duhs (619) 491-0614 Scott@DuhsCommercial.com CA License: 01048874