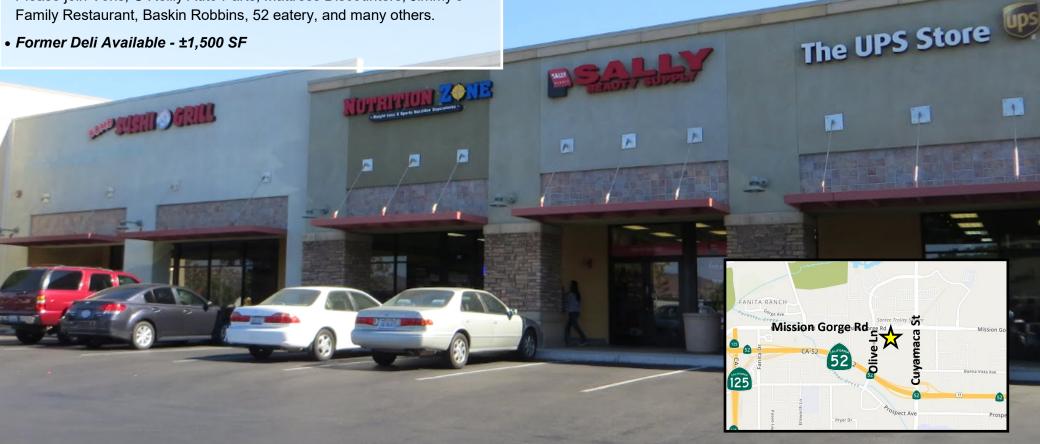

## SANTEE VILLAGE SQUARE

9615-9675 Mission Gorge Rd. Santee, CA 92071

• Please join Vons, O'Reilly Auto Parts, Mattress Discounters, Jimmy's Family Restaurant, Baskin Robbins, 52 eatery, and many others.

• Former Deli Available - ±1,500 SF

For more information about this property, please contact:

**Scott Duhs** (619) 491-0614 Scott@DuhsCommercial.com CA License: 01048874