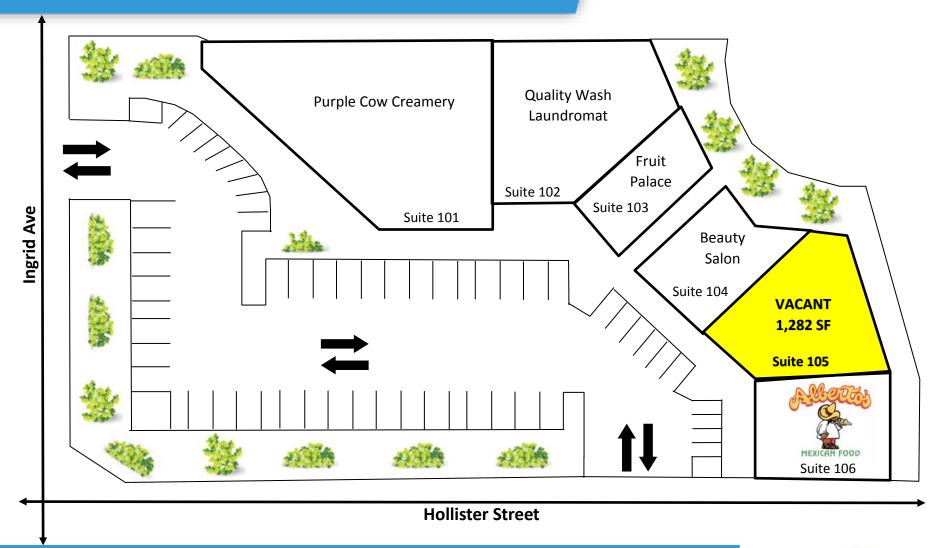

## SITE PLAN

# FOR LEASE

**SUNBURST PLAZA** 

1290 Hollister Street, San Diego, CA 92154

AVAILABLE: 1,282 SF (Former Bakery)

- Well Maintained Center with Plenty of Parking
- Densely Populated Area: 32,529 Population in 1 mile
- Close to 5 Freeway