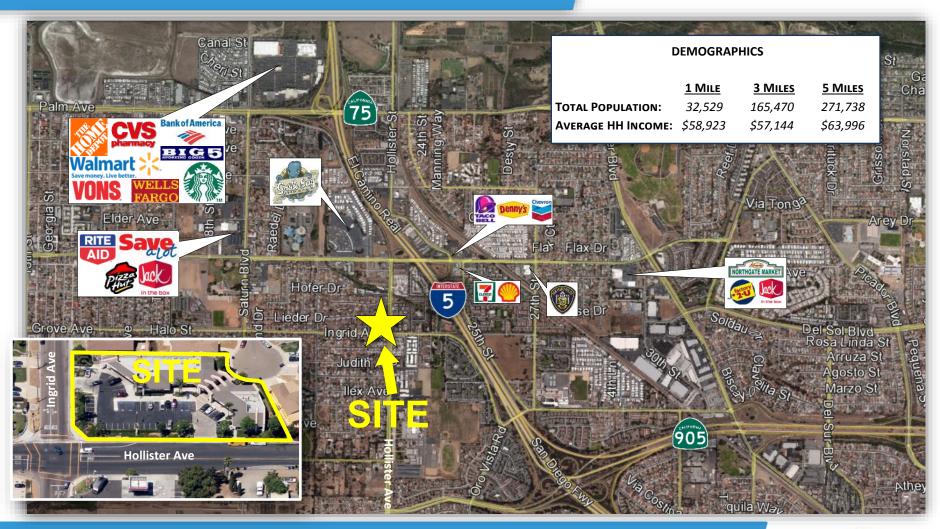

# FOR LEASE

**SUNBURST PLAZA** 

1290 Hollister Street, San Diego, CA 92154

AVAILABLE: 1,282 SF (Former Bakery)

- Well Maintained Center with Plenty of Parking
- Densely Populated Area: 32,529 Population in 1 mile
- Close to 5 Freeway

For more information about this property, please contact:

Rob Bloom Craig Duhs 619-269-6076 619-491-0612

Rob@Duhscommercial.com Craig@Duhscommercial.com

CA License: 01302163 CA License: 01086079



## SITE PLAN

#### **SUNBURST PLAZA**



For more information about this property, please contact:

Rob Bloom Craig Duhs 619-269-6076 619-491-0612

Rob@Duhscommercial.com Craig@Duhscommercial.com



## **AERIAL**

### **SUNBURST PLAZA**



#### For more information about this property, please contact:

Rob Bloom Craig Duhs 619-269-6076 619-491-0612

Rob@Duhscommercial.com Craig@Duhscommercial.com