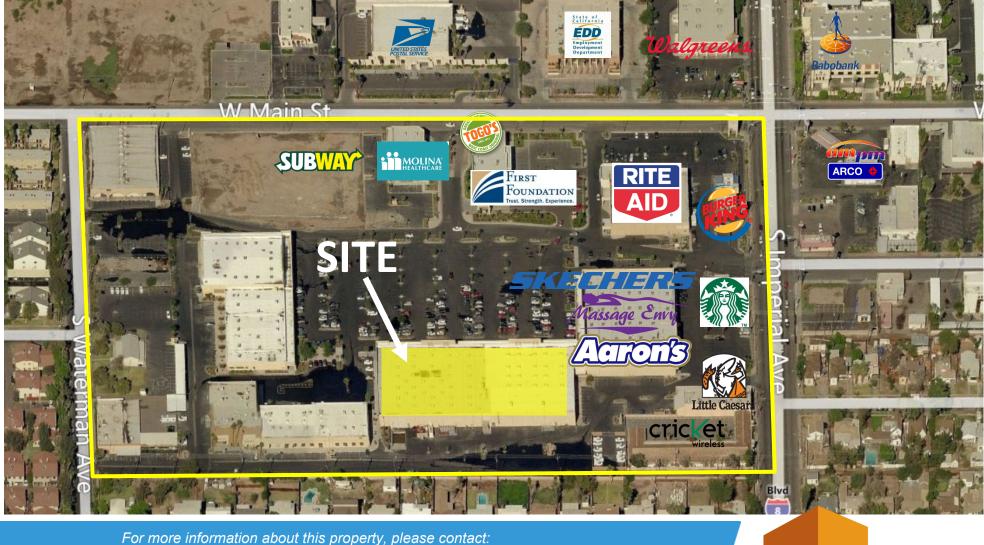

#### **HIGHLIGHTS:**

PANADERIA

- FORMER SUPERMARKET SPACE FULLY FIXTURIZED
- HUGE PYLON SIGN AVAILABLE
- LOCATED IN THE CENTER OF EL CENTRO ALONG IMPERIAL AVENUE
- LONG TERM LEASE ON ADJACENT 30,000 SF SPACE PROVIDES SOLID IN-PLACE INCOME ON A PURCHASE

# 70,300 SF Building / 40,300 SF Available for Occupancy

YOUR NAME HERE

TORTILLERIA

For more information about this property, please contact:

Rob Bloom (619) 269-6076 Rob@DuhsCommercial.com CA License: 01302163

#### **AERIAL**