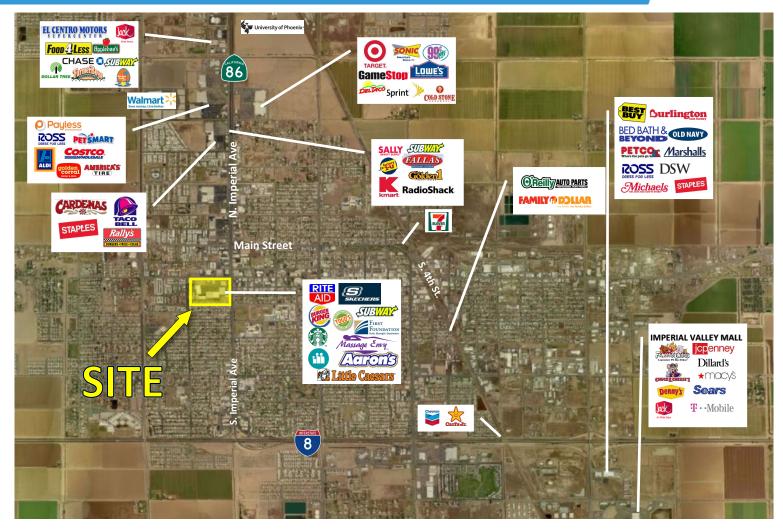

Traffic Count: 2015 N Imperial Ave & El Centro Ave = 35,660 ADT I-8 & Hwy 86 = 34,814 ADT

**BROKERAGE • INVESTMENT • DEVELOPMENT**