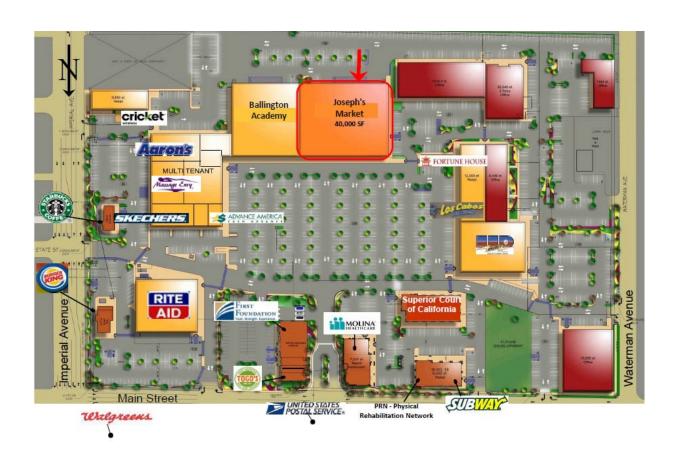

#### **HIGHLIGHTS:**

PANADERIA

- FORMER SUPERMARKET SPACE FULLY FIXTURIZED
- HUGE PYLON SIGN AVAILABLE
- LOCATED IN THE CENTER OF EL CENTRO ALONG IMPERIAL AVENUE
- LONG TERM LEASE ON ADJACENT 30,000 SF SPACE PROVIDES SOLID IN-PLACE INCOME ON A PURCHASE

# 70,300 SF Building / 40,300 SF Available for Occupancy

YOUR NAME HERE

TORTILLERIA

For more information about this property, please contact:

Rob Bloom (619) 269-6076 Rob@DuhsCommercial.com CA License: 01302163