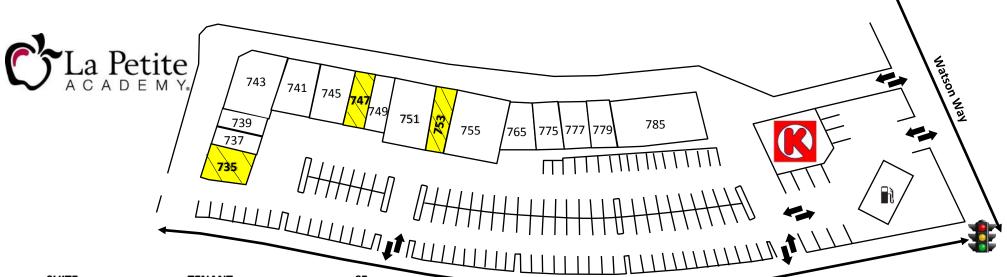

# SITE PLAN

### **VILLAGE PLAZA AT SHADOWRIDGE**

735-785 SHADOWRIDGE DRIVE, VISTA, CA 92083

| SUITE | TENANT | SF |
|-------|--------|----|
|       |        |    |

| 735 | AVAILABLE                 | 870   |
|-----|---------------------------|-------|
| 737 | Nail Boutique             | 734   |
| 739 | Dr. Nitwit                | 734   |
| 741 | Shadowridge Vision Center | 1,711 |
| 743 | Laundromat                | 2,760 |
| 745 | Vista Music               | 1,321 |
| 747 | AVAILABLE                 | 1,458 |
| 749 | Rocco's Pizza             | 1,298 |
| 751 | Amity                     | 2,015 |

## Shadowridge Drive

| SUITE | TENANT                          | SF    |
|-------|---------------------------------|-------|
| 753   | AVAILABLE                       | 1,407 |
| 755   | Vista Wine & Spirits            | 3,500 |
| 765   | Ridge Hair Design               | 1,360 |
| 775   | Shadowridge Dental              | 1,325 |
| 777   | Los Alambres Mexican Restaurant | 1,321 |
| 779   | Los Alambres Mexican Restaurant | 1,050 |
| 785   | Beaming Wellness                | 3,950 |