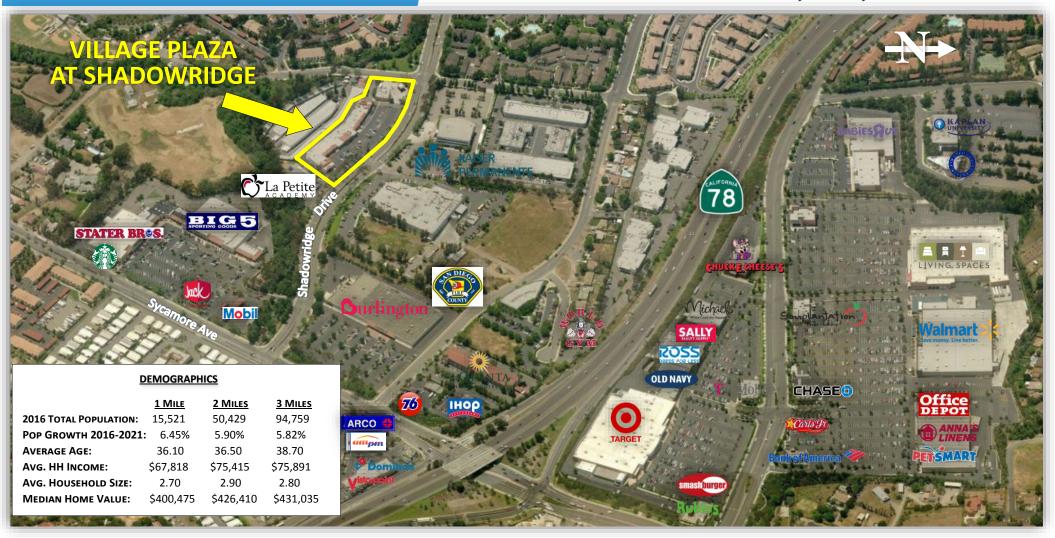

# **AERIAL**

### VILLAGE PLAZA AT SHADOWRIDGE

735-785 SHADOWRIDGE DRIVE, VISTA, CA 92083