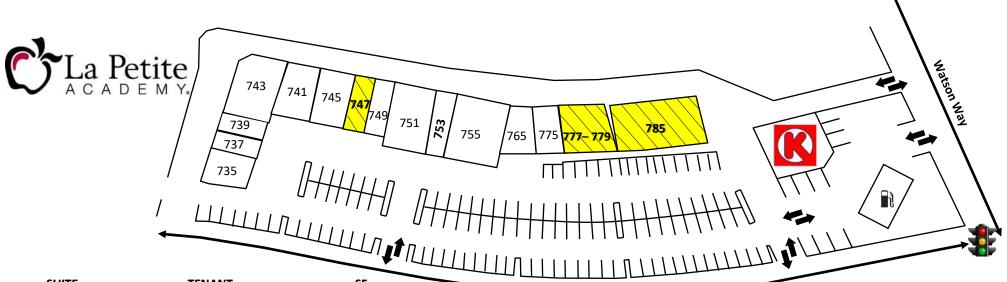

# SITE PLAN

### **VILLAGE PLAZA AT SHADOWRIDGE**

735-785 SHADOWRIDGE DRIVE, VISTA, CA 92083

| SUITE | TENANT        | SF  |
|-------|---------------|-----|
| 735   | Coffee / Deli | 870 |
|       |               |     |

| /35 | Сопее / Ден               | 870   |
|-----|---------------------------|-------|
| 737 | Nail Boutique             | 734   |
| 739 | Computer Store            | 734   |
| 741 | Shadowridge Vision Center | 1,711 |
| 743 | Laundromat                | 2,760 |
| 745 | Vista Music               | 1,321 |
| 747 | AVAILABLE                 | 1,458 |
| 749 | Rocco's Pizza             | 1,298 |
| 751 | Amity                     | 2 015 |

## Shadowridge Drive

| SUITE   | TENANT               | SF    |
|---------|----------------------|-------|
| 753     | Barber Shop          | 1,407 |
| 755     | Vista Wine & Spirits | 3,500 |
| 765     | Ridge Hair Design    | 1,360 |
| 775     | Shadowridge Dental   | 1,325 |
| 777-779 | RESTAURANT AVAILABLE | 2,371 |
| 785     | AVAILABLE            | 3,950 |