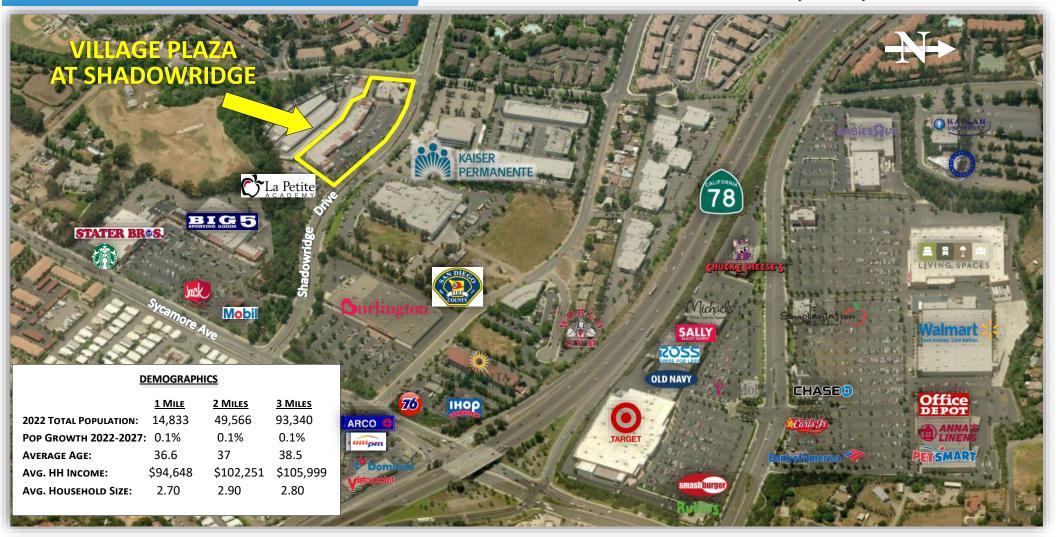

# **AERIAL**

### VILLAGE PLAZA AT SHADOWRIDGE

735-785 SHADOWRIDGE DRIVE, VISTA, CA 92083

### **VILLAGE PLAZA AT SHADOWRIDGE**

735-785 SHADOWRIDGE DRIVE, VISTA, CA 92083 • 26,600 SF RETAIL/PROFESSIONAL CENTER **AVAILABLE: 1.458 SF** • CONVENIENT ACCESS TO 78 FREEWAY— 2 BLOCKS AWAY 2,371 SF—Former Sit-Down Restaurant • Strong Demographics — 93,340 Population / \$105,999 3,950 SF—Commercial Kitchen AVG. HOUSEHOLD INCOME (3-MILE RADIUS) VISTA WINE & SPIRIT