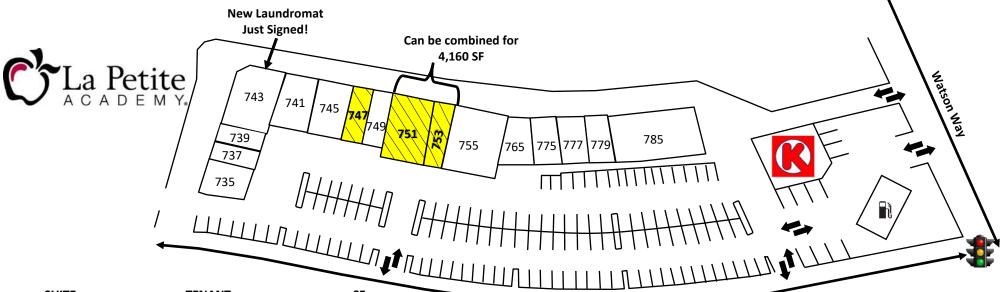

# SITE PLAN

### **VILLAGE PLAZA AT SHADOWRIDGE**

735-785 SHADOWRIDGE DRIVE, VISTA, CA 92083

| SUITE | TENANT            | SF  |
|-------|-------------------|-----|
| 725   | Stonoridgo Poalty | 970 |

| 735 | Stoneridge Realty         | 870   |
|-----|---------------------------|-------|
| 737 | Nail Boutique             | 734   |
| 739 | Dr. Nitwit                | 734   |
| 741 | Shadowridge Vision Center | 1,711 |
| 743 | Laundromat — Just Signed! | 2,760 |
| 745 | Vista Music               | 1,321 |
| 747 | AVAILABLE                 | 1,455 |
| 749 | Rocco's Pizza             | 1,298 |
| 751 | AVAILABLE                 | 2,600 |

## Shadowridge Drive

| SUITE | TENANT                          | SF    |
|-------|---------------------------------|-------|
| 753   | AVAILABLE                       | 1,560 |
| 755   | Vista Wine & Spirits            | 3,500 |
| 765   | Ridge Hair Design               | 1,360 |
| 775   | Shadowridge Dental              | 1,325 |
| 777   | Los Alambres Mexican Restaurant | 1,321 |
| 779   | Los Alambres Mexican Restaurant | 1,050 |
| 785   | Beaming Wellness                | 3,950 |

**For More Information Please Contact:** 

Rob Bloom (619) 269-6076 Rob@DuhsCommercial.com CA License: 01302163 Anthony Acosta (619) 491-0335 Ext.18 Anthony@DuhsCommercial.com CA License: 01900150