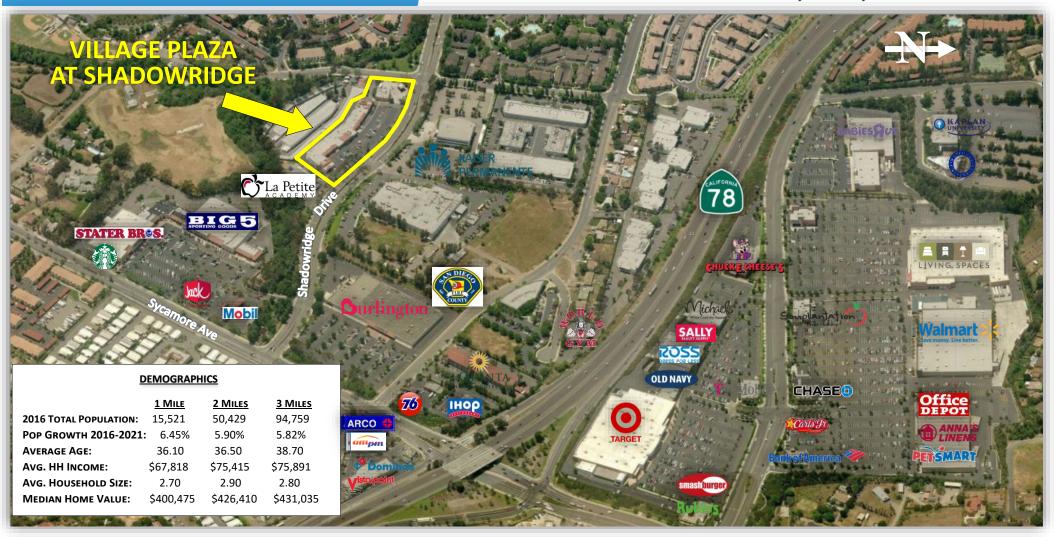

# **AERIAL**

### VILLAGE PLAZA AT SHADOWRIDGE

735-785 SHADOWRIDGE DRIVE, VISTA, CA 92083