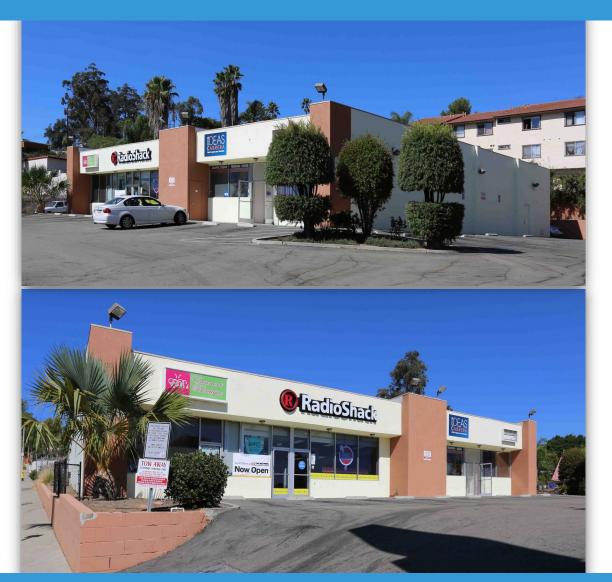

### **Freestanding Commercial Building** 732 E Vista Way, Vista, CA 92084

| Price:         | \$1,450,000      |
|----------------|------------------|
| Price/SF:      | \$223.77         |
| Building Size: | 6,480 SF         |
| Parcel Size:   | 25,700 SF        |
| Parking:       | 28 Spaces        |
| % Leased:      | Vacant           |
| Zoning:        | C1 - Commercia   |
| Lease Rate:    | Call for Details |
|                |                  |

The subject property is a freestanding building of approx. 6,480 sf situated on a parcel of approx. 25,700 sf. Currently vacant, the building is an excellent owner/user opportunity or a repositioning opportunity for a value-add investor. The building is also currently divided into four suites, thus presenting an owner/user the option of leasing out one or two of the suites for additional rental income.