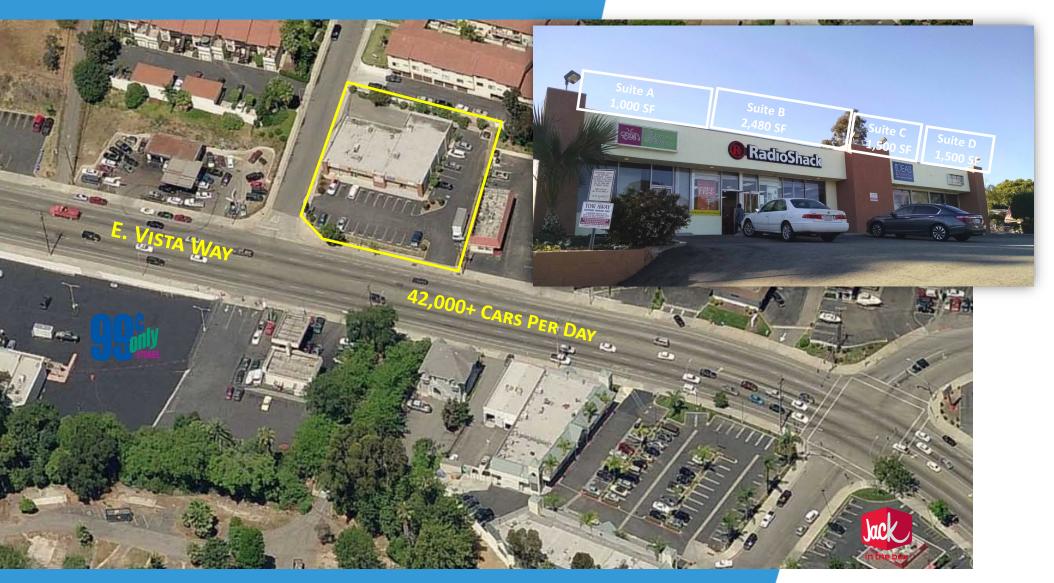

The subject property is a freestanding building of approx. 6,480 sf situated on a parcel of approx. 25,700 sf. Currently vacant, the building is an excellent owner/user opportunity or a repositioning opportunity for a value-add investor. The building is also currently divided into four suites, thus presenting an owner/user the option of leasing out one or two of the suites for additional rental income.

The property is situated along E Vista Way, a major north/south commercial corridor connecting the 78 Freeway and Highway 76 to the north. Traffic counts along E Vista Way are estimated at over 42,000 cars per day (MPSI). The building faces the street for strong visibility and also has a prominent pole sign. Population within a 3-mile radius is 125,957 with an average household income of \$73,592.

### AERIAL