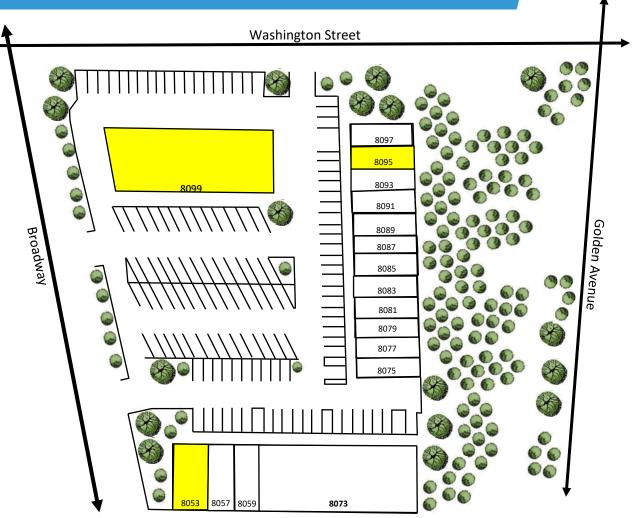

# SITE PLAN

#### For more information about this property, please contact:

Scott Duhs (619) 491-0614 Scott@DuhsCommercial.com CA License: 01048874

| SUITE | TENANT                                     | SF    |
|-------|--------------------------------------------|-------|
| 8053  | Former Restaurant<br>(MTM)                 | 2,520 |
| 8057  | Florist                                    | 1,056 |
| 8059  | State Farm                                 | 1,080 |
| 8073  | Charter School                             | 9,000 |
| 8075  | Calvary Chapel                             | 1,200 |
| 8077  | Calvary Chapel                             | 1.200 |
| 8079  | CosmoProf                                  | 1,200 |
| 8081  | CosmoProf                                  | 1,200 |
| 8083  | Massage                                    | 1,080 |
| 8085  | Dentist                                    | 1,200 |
| 8087  | Barber Shop                                | 900   |
| 8089  | Hair Salon                                 | 900   |
| 8091  | Pizza Hut                                  | 1,140 |
| 8093  | Mattress                                   | 1,020 |
| 8095  | Chiropractor<br>Potentially Available      | 1,200 |
| 8097  | Calvary Cross                              | 1,500 |
| 8099  | Anna's Restaurant<br>Potentially Available | 6,000 |