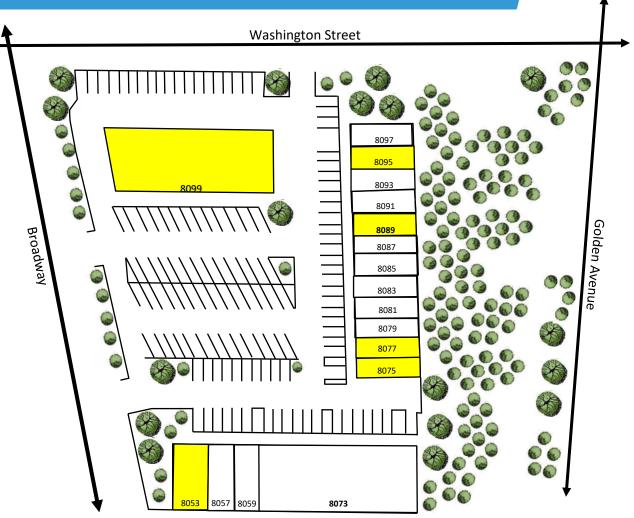

# SITE PLAN

#### For more information about this property, please contact:

Scott Duhs (619) 491-0614 Scott@DuhsCommercial.com CA License: 01048874

| SUITE | TENANT                                     | SF    |
|-------|--------------------------------------------|-------|
| 8053  | Catering Store<br>(MTM)                    | 2,520 |
| 8057  | Florist                                    | 1,056 |
| 8059  | State Farm                                 | 1,080 |
| 8073  | Charter School                             | 9,000 |
| 8075  | Calvary Chapel<br>MTM                      | 1,200 |
| 8077  | Calvary Chapel<br>MTM                      | 1.200 |
| 8079  | CosmoProf                                  | 1,200 |
| 8081  | CosmoProf                                  | 1,200 |
| 8083  | Massage                                    | 1,080 |
| 8085  | Dentist                                    | 1,200 |
| 8087  | Barber Shop                                | 900   |
| 8089  | Former Hair Salon                          | 900   |
| 8091  | Pizza Hut                                  | 1,140 |
| 8093  | Mattress                                   | 1,020 |
| 8095  | Chiropractor<br>MTM                        | 1,200 |
| 8097  | Calvary Cross                              | 1,500 |
| 8099  | Anna's Restaurant<br>Potentially Available | 6,000 |