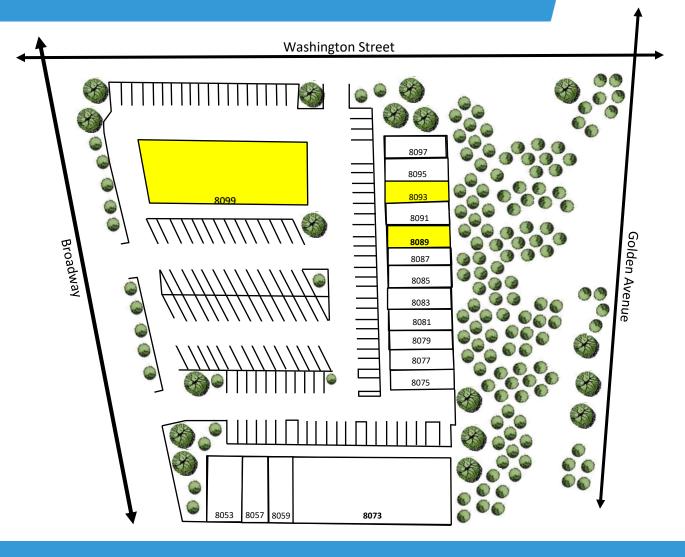

## SITE PLAN

| F | or more in | formation | about this | property. | please cont | act: |
|---|------------|-----------|------------|-----------|-------------|------|
|   |            |           |            | 112/      |             |      |

Scott Duhs (619) 491-0614 Scott@DuhsCommercial.com CA License: 01048874

| SUITE | TENANT                                     | SF    |
|-------|--------------------------------------------|-------|
| 8053  | Catering Store<br>(MTM)                    | 2,520 |
| 8057  | Florist                                    | 1,056 |
| 8059  | State Farm                                 | 1,080 |
| 8073  | Charter School                             | 9,000 |
| 8075  | Calvary Chapel<br>MTM                      | 1,200 |
| 8077  | Calvary Chapel<br>MTM                      | 1.200 |
| 8079  | CosmoProf                                  | 1,200 |
| 8081  | CosmoProf                                  | 1,200 |
| 8083  | Massage                                    | 1,080 |
| 8085  | Dentist                                    | 1,200 |
| 8087  | Barber Shop                                | 900   |
| 8089  | Former Hair Salon                          | 900   |
| 8091  | Pizza Hut                                  | 1,140 |
| 8093  | Available                                  | 1,020 |
| 8095  | Chiropractor<br>MTM                        | 1,200 |
| 8097  | Calvary Cross                              | 1,500 |
| 8099  | Anna's Restaurant<br>Potentially Available | 6,000 |