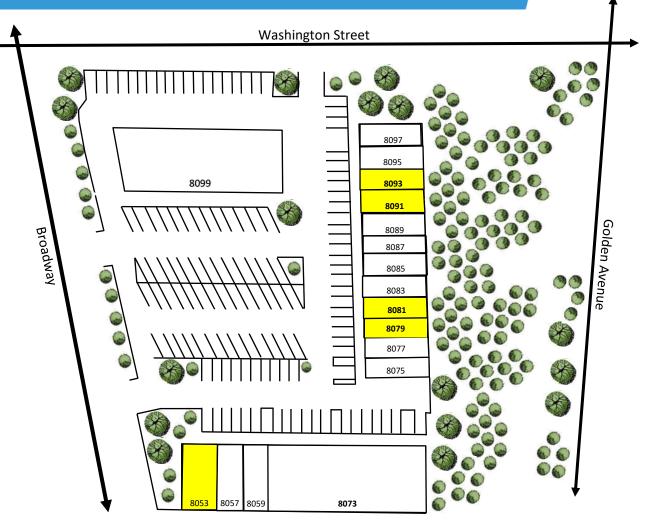

# SITE PLAN

For more information about this property, please contact: Scott Duhs (619) 491-0614 Scott@DuhsCommercial.com CA License: 01048874

| SUITE | TENANT                         | SF    |
|-------|--------------------------------|-------|
| 8053  | Former Restaurant<br>Available | 2,520 |
| 8057  | Florist                        | 1,056 |
| 8059  | State Farm                     | 1,080 |
| 8073  | Charter School                 | 9,000 |
| 8075  | Calvary Chapel<br>MTM          | 1,200 |
| 8077  | Calvary Chapel<br>MTM          | 1.200 |
| 8079  | Available                      | 2,400 |
| 8081  |                                | _,    |
| 8083  | Massage                        | 1,080 |
| 8085  | Dentist                        | 1,200 |
| 8087  | Barber Shop                    | 900   |
| 8089  | Hair Salon                     | 900   |
| 8091  | Former Pizza<br>Restaurant     | 1,140 |
| 8093  | Available                      | 1,020 |
| 8095  | Chiropractor<br>MTM            | 1,200 |
| 8097  | Calvary Cross                  | 1,500 |
| 8099  | Pizza Factory and Pasta        | 5,855 |

No warranty or representation is made to the accuracy of the foregoing information. Terms of sale or lease and availability are subject to change or withdrawal without notice. 3830 Ray Street, San Diego, CA 92104 | Phone (619) 491-0335 | Fax (619) 491-0696 | www.DuhsCommercial.com