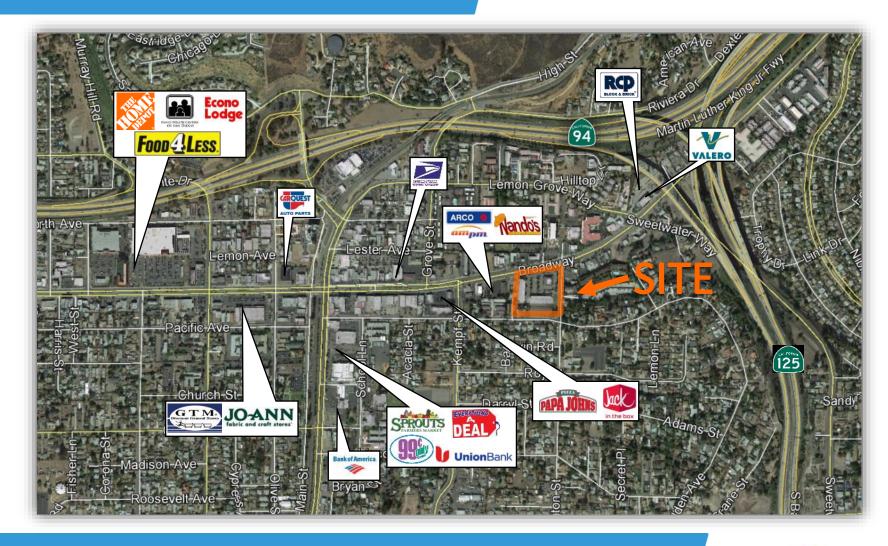

s Annual Income          | \$314,076      |  |  |
|                              |                |  |  |
| Expenses:                    |                |  |  |
| Real Estate Taxes            | (\$40,000)     |  |  |
| Landscaping                  | \$6,000        |  |  |
| Insurance                    | \$9,000        |  |  |
| Maintenance & Repairs (HVAC) | \$1,500        |  |  |
| Utilities (SDGE)             | \$3,300        |  |  |
| Water/Sewer                  | \$15,000       |  |  |
| Trash                        | \$4,320        |  |  |
| TOTAL EXPENSES               | \$79,120       |  |  |
|                              |                |  |  |
| Net Operating Income         | \$234,956      |  |  |

For more information about this property, please contact:



### **AERIAL**



For more information about this property, please contact:



# PROPERTY PHOTOS













For more information about this property, please contact: