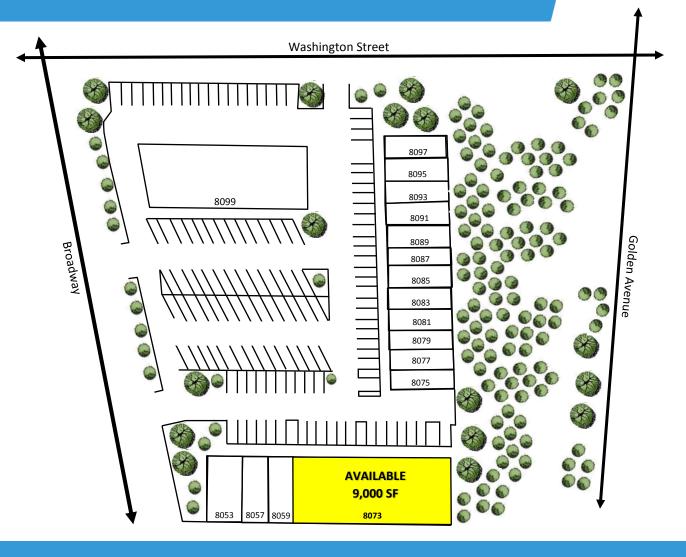

#### SITE PLAN

| SUITE | TENANT                         | SF     |  |
|-------|--------------------------------|--------|--|
| 8053  | Top Hat Catering               | 2,520  |  |
| 8057  | Florist                        | 1,056  |  |
| 8059  | State Farm                     | 1,080  |  |
| 8073  | AVAILABLE                      | 9,000  |  |
| 8075  | Calvary Chapel                 | 1,200  |  |
| 8077  | Calvary Chapel                 | 1.200  |  |
| 8079  | Church                         | 1,200  |  |
| 8081  | Church                         | 1,080  |  |
| 8083  | Church                         | 1,080  |  |
| 8085  | Dentist                        | 1,200  |  |
| 8087  | Calvary Church                 | 900    |  |
| 8089  | Hair Salon                     | 900    |  |
| 8091  | Pizza Hut                      | 1,140  |  |
| 8093  | Boutique<br>(May be Available) | 1,020  |  |
| 8095  | Chiropractor                   | 1,200  |  |
| 8097  | Calvary Cross                  | 1,500  |  |
| 8099  | Anna's Restaurant              | 6,000  |  |
|       | TOTAL                          | 33,276 |  |