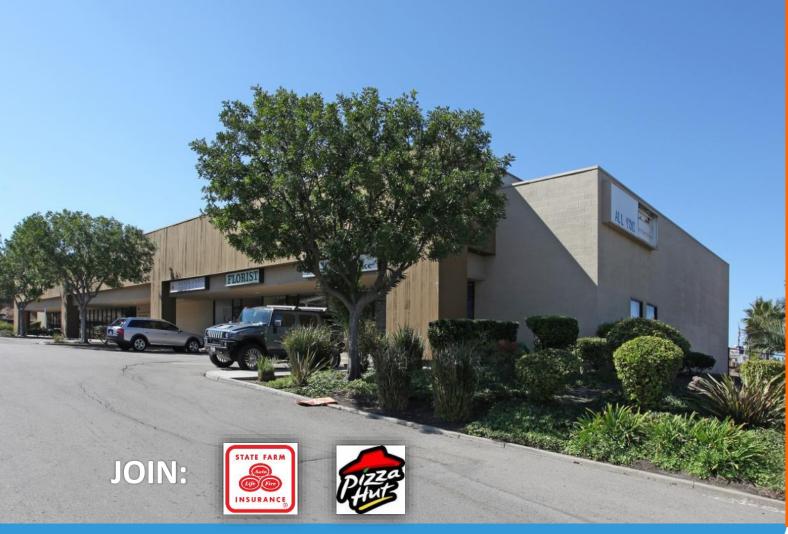

#### **Washington Center**

8053-8099 Broadway Lemon Grove, CA 91945

**Sale Price:** \$6,650,000

**Parcels:** 480-132-12

480-132-13 480-132-14

SF: 33,276 SF Buildings

#### **Highlights:**

- Signalized Intersection
- Abundant Parking
- Anchor Space Available
- Monument Signage
- Well maintained
- 3.42 Acres
- Upside Potential
- Owner User
- Potential Redevelopment Site