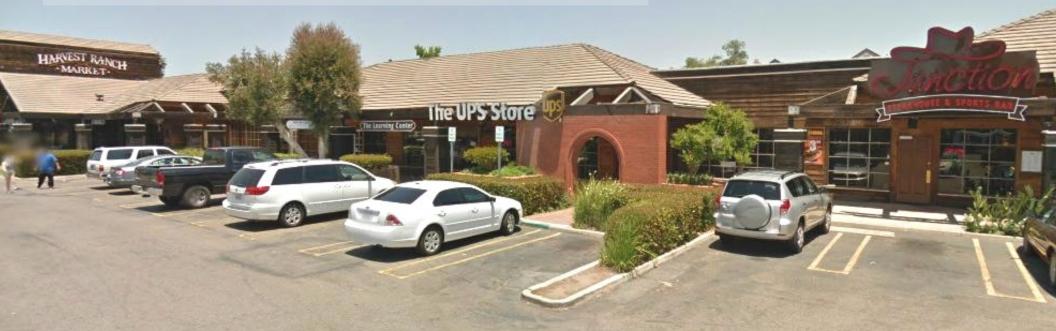

### **WASHINGTON PLAZA**

### **725-783 JAMACHA ROAD EL CAJON, CA 92019**

| SUITE            | TENANT                         | SQ. FT. |
|------------------|--------------------------------|---------|
| 725              | 1 Gelato Store                 | 800     |
| 727              | 2 Nail Salon                   | 800     |
| 729              | 3 Barber Shop                  | 800     |
| 731              | 4 Dog Groomer                  | 900     |
| 733              | 5 Gym                          | 900     |
| 735              | 6 Hair Salon                   | 900     |
| 737              | 7 Dessert Tenant               | 900     |
| <mark>739</mark> | 8 Available                    | 1,125   |
| 745              | 9 Urban Greens Restaurant      | 1,300   |
| 747              | 10 Pilates                     | 1,300   |
| 749              | 11 Hana Sushi                  | 1,300   |
| 751              | 12 Hana Sushi                  | 1,300   |
| 753              | 13 Florist                     | 1,300   |
| <mark>755</mark> | 14 Available                   | 1,300   |
| 757/765          | 15 Harvest Ranch Market        | 9,650   |
| 767              | 16 Dentist                     | 1,300   |
| 769              | 17 Accountant                  | 1,468   |
| 771              | 18 UPS                         | 1,132   |
| 773-781          | 19 Jamacha Junction Restaurant | 5,500   |
| 783              | 20 Jamacha Junction Restaurant | 900     |

Not Drawn to Scale

**AVAILABLE: 1,125 - 1,300 SF** 

SCOTT DUHS
619-491-0614
SCOTT@DUHSCOMMERCIAL.COM
CA LICENSE # 01048874