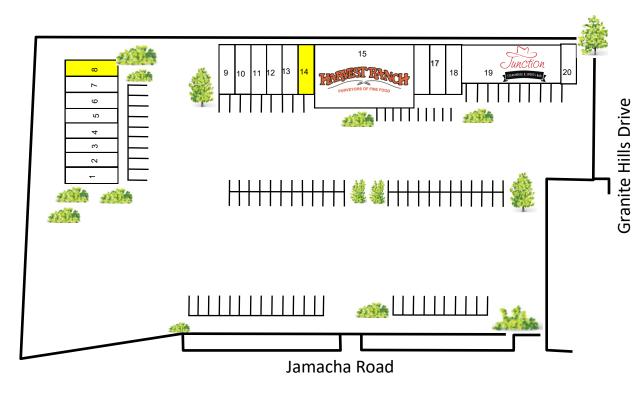

## SITE PLAN

### **WASHINGTON PLAZA**

### **725-783 JAMACHA ROAD EL CAJON, CA 92019**

| SUITE            | TENANT                         | SQ. FT. |
|------------------|--------------------------------|---------|
| 725              | 1 Gelato Store                 | 800     |
| 727              | 2 Nail Salon                   | 800     |
| 729              | 3 Barber Shop                  | 800     |
| 731              | 4 Dog Groomer                  | 900     |
| 733              | 5 Gym                          | 900     |
| 735              | 6 Hair Salon                   | 900     |
| 737              | 7 Dessert Tenant               | 900     |
| <mark>739</mark> | 8 Available                    | 1,125   |
| 745              | 9 Urban Greens Restaurant      | 1,300   |
| 747              | 10 Pilates                     | 1,300   |
| 749              | 11 Hana Sushi                  | 1,300   |
| 751              | 12 Hana Sushi                  | 1,300   |
| 753              | 13 Florist                     | 1,300   |
| <mark>755</mark> | 14 Available                   | 1,300   |
| 757/765          | 15 Harvest Ranch Market        | 9,650   |
| 767              | 16 Dentist                     | 1,300   |
| 769              | 17 Accountant                  | 1,468   |
| 771              | 18 UPS                         | 1,132   |
| 773-781          | 19 Jamacha Junction Restaurant | 5,500   |
| 783              | 20 Jamacha Junction Restaurant | 900     |

Not Drawn to Scale

**AVAILABLE: 1,125 - 1,300 SF** 

SCOTT DUHS
619-491-0614
SCOTT@DUHSCOMMERCIAL.COM
CA LICENSE # 01048874