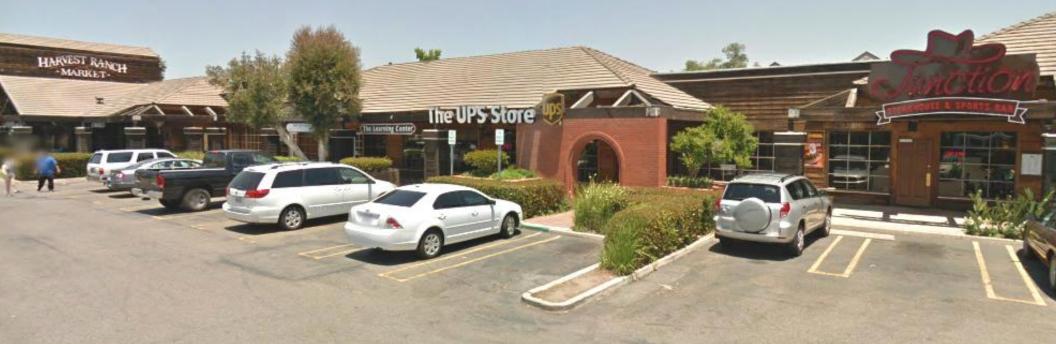

#### **HIGHLIGHTS**

- 35,000 SF, HARVEST RANCH ANCHORED CENTER IN EL CAJON
- WELL LOCATED CENTER ALONG MAJOR EL CAJON THOROUGHFARE
- WITHIN CLOSE PROXIMITY TO CVS, WALMART, AND GROCERY OUTLET
- EXCELLENT VISIBILITY AND EXPOSURE ALONG JAMACHA RD
- GREAT CO-TENANCY WITH UPS, HARVEST RANCH, RESTAURANTS, ETC

#### **725-783 JAMACHA ROAD EL CAJON, CA 92019**

| SUITE      | TENANT                          | SQ. FT. |
|------------|---------------------------------|---------|
| 725        | 1 Gelato Store                  | 800     |
| 727        | 2 Nail Salon                    | 800     |
| 729        | 3 Barber Shop                   | 800     |
| 731        | 4 Dog Groomer                   | 900     |
| 733        | 5 Gym                           | 900     |
| 735        | 6 Former Hair Salon (AVAILABLE) | 900     |
| 737        | 7 Dessert Tenant                | 900     |
| 739        | 8 Dessert Tenant                | 1,125   |
| 745        | 9 Urban Greens Restaurant       | 1,300   |
| 747        | 10 Pilates                      | 1,300   |
| 749        | 11 Hana Sushi                   | 1,300   |
| 751        | 12 Hana Sushi                   | 1,300   |
| 753        | 13 Florist                      | 1,300   |
| <b>755</b> | 14 Available                    | 1,300   |
| 757/765    | 15 Harvest Ranch Market         | 9,650   |
| 767        | 16 Dentist                      | 1,300   |
| 769        | 17 Accountant                   | 1,468   |
| 771        | 18 UPS                          | 1,132   |
| 773-781    | 19 Jamacha Junction Restaurant  | 5,500   |
| 783        | 20 Jamacha Junction Restaurant  | 900     |