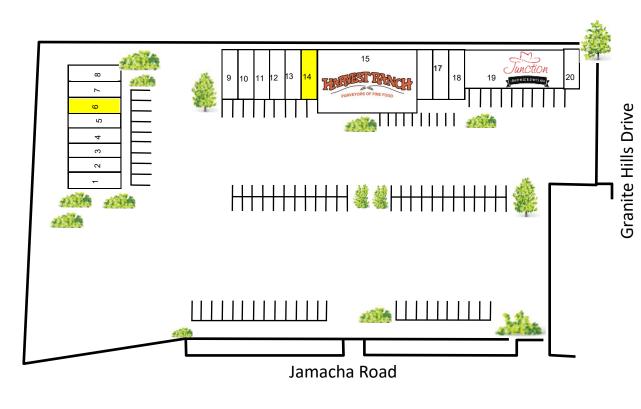

## SITE PLAN

### **WASHINGTON PLAZA**

#### **725-783 JAMACHA ROAD EL CAJON, CA 92019**

| SUITE      | TENANT                          | SQ. FT. |
|------------|---------------------------------|---------|
| 725        | 1 Gelato Store                  | 800     |
| 727        | 2 Nail Salon                    | 800     |
| 729        | 3 Barber Shop                   | 800     |
| 731        | 4 Dog Groomer                   | 900     |
| 733        | 5 Gym                           | 900     |
| 735        | 6 Former Hair Salon (AVAILABLE) | 900     |
| 737        | 7 Dessert Tenant                | 900     |
| 739        | 8 Dessert Tenant                | 1,125   |
| 745        | 9 Urban Greens Restaurant       | 1,300   |
| 747        | 10 Pilates                      | 1,300   |
| 749        | 11 Hana Sushi                   | 1,300   |
| 751        | 12 Hana Sushi                   | 1,300   |
| 753        | 13 Florist                      | 1,300   |
| <b>755</b> | 14 Available                    | 1,300   |
| 757/765    | 15 Harvest Ranch Market         | 9,650   |
| 767        | 16 Dentist                      | 1,300   |
| 769        | 17 Accountant                   | 1,468   |
| 771        | 18 UPS                          | 1,132   |
| 773-781    | 19 Jamacha Junction Restaurant  | 5,500   |
| 783        | 20 Jamacha Junction Restaurant  | 900     |

Not Drawn to Scale

AVAILABLE: 900 SF 1,300 SF SCOTT DUHS
619-491-0614
SCOTT@DUHSCOMMERCIAL.COM
CA LICENSE # 01048874