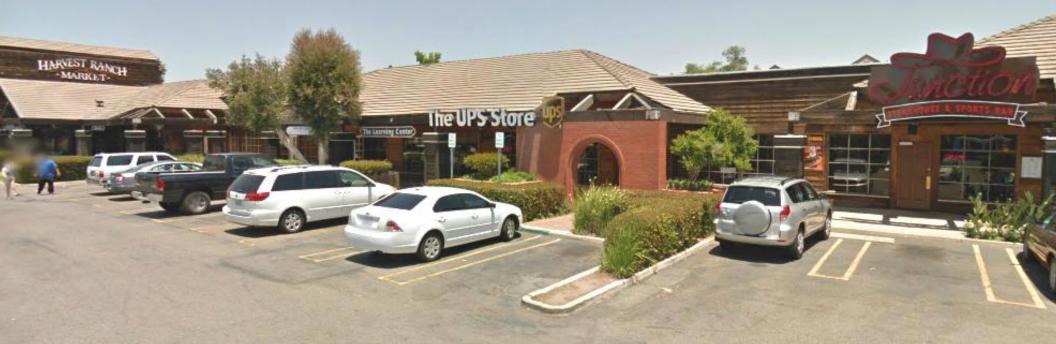

#### **HIGHLIGHTS**

- 35,000 SF, HARVEST RANCH ANCHORED CENTER IN EL CAJON
- WELL LOCATED CENTER ALONG MAJOR EL CAJON THOROUGHFARE
- WITHIN CLOSE PROXIMITY TO CVS, WALMART, AND GROCERY OUTLET
- EXCELLENT VISIBILITY AND EXPOSURE ALONG JAMACHA RD
- GREAT CO-TENANCY WITH UPS, HARVEST RANCH, RESTAURANTS, ETC

### **725-783 JAMACHA ROAD EL CAJON, CA 92019**

| SUITE      | TENANT                         | SQ. FT. |
|------------|--------------------------------|---------|
| 725        | 1 Gelato Store                 | 800     |
| 727        | 2 Nail Salon                   | 800     |
| 729        | 3 Barber Shop                  | 800     |
| 731        | 4 Dog Groomer                  | 900     |
| 733        | 5 Gym                          | 900     |
| 735        | 6 Dessert                      | 900     |
| 737        | 7 Dessert Tenant               | 900     |
| 739        | 8 Jewelry Tenant               | 1,125   |
| 745        | 9 Urban Greens Restaurant      | 1,300   |
| 747        | 10 Pilates                     | 1,300   |
| 749        | 11 Hana Sushi                  | 1,300   |
| 751        | 12 Hana Sushi                  | 1,300   |
| 753        | 13 Florist                     | 1,300   |
| <b>755</b> | 14 Available                   | 1,300   |
| 757/765    | 15 Harvest Ranch Market        | 9,650   |
| 767        | 16 Dentist                     | 1,300   |
| 769        | 17 Accountant                  | 1,468   |
| 771        | 18 UPS                         | 1,132   |
| 773-781    | 19 Jamacha Junction Restaurant | 5,500   |
| 783        | 20 Jamacha Junction Restaurant | 900     |