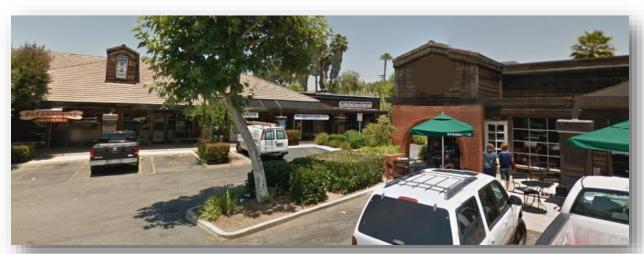

# SITE PLAN

### **WASHINGTON PLAZA**

### **725-783 JAMACHA ROAD EL CAJON, CA 92019**

| SUITE      | TENANT                         | SQ. FT. |
|------------|--------------------------------|---------|
| 725        | 1 Gelato Store                 | 800     |
| 727        | 2 Nail Salon                   | 800     |
| 729        | 3 Barber Shop                  | 800     |
| 731        | 4 Dog Groomer                  | 900     |
| 733        | 5 Gym                          | 900     |
| 735        | 6 Dessert                      | 900     |
| 737        | 7 Dessert Tenant               | 900     |
| 739        | 8 Jewelry Tenant               | 1,125   |
| 745        | 9 Urban Greens Restaurant      | 1,300   |
| 747        | 10 Pilates                     | 1,300   |
| 749        | 11 Hana Sushi                  | 1,300   |
| 751        | 12 Hana Sushi                  | 1,300   |
| 753        | 13 Florist                     | 1,300   |
| <b>755</b> | 14 Available                   | 1,300   |
| 757/765    | 15 Harvest Ranch Market        | 9,650   |
| 767        | 16 Dentist                     | 1,300   |
| 769        | 17 Accountant                  | 1,468   |
| 771        | 18 UPS                         | 1,132   |
| 773-781    | 19 Jamacha Junction Restaurant | 5,500   |
| 783        | 20 Jamacha Junction Restaurant | 900     |

Not Drawn to Scale

AVAILABLE: 1,300 SF

SCOTT DUHS
619-491-0614
SCOTT@DUHSCOMMERCIAL.COM
CA LICENSE # 01048874