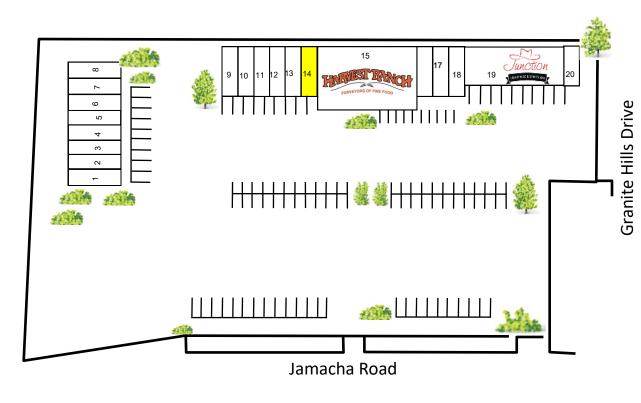

# SITE PLAN

### **WASHINGTON PLAZA**

### **725-783 JAMACHA ROAD EL CAJON, CA 92019**

| SUITE      | TENANT                         | SQ. FT. |
|------------|--------------------------------|---------|
| 725        | 1 Gelato Store                 | 800     |
| 727        | 2 Nail Salon                   | 800     |
| 729        | 3 Barber Shop                  | 800     |
| 731        | 4 Dog Groomer                  | 900     |
| 733        | 5 Gym                          | 900     |
| 735        | 6 Dessert                      | 900     |
| 737        | 7 Dessert Tenant               | 900     |
| 739        | 8 Jewelry Tenant               | 1,125   |
| 745        | 9 Urban Greens Restaurant      | 1,300   |
| 747        | 10 Pilates                     | 1,300   |
| 749        | 11 Hana Sushi                  | 1,300   |
| 751        | 12 Hana Sushi                  | 1,300   |
| 753        | 13 Florist                     | 1,300   |
| <b>755</b> | 14 Available                   | 1,300   |
| 757/765    | 15 Harvest Ranch Market        | 9,650   |
| 767        | 16 Dentist                     | 1,300   |
| 769        | 17 Accountant                  | 1,468   |
| 771        | 18 UPS                         | 1,132   |
| 773-781    | 19 Jamacha Junction Restaurant | 5,500   |
| 783        | 20 Jamacha Junction Restaurant | 900     |

Not Drawn to Scale

AVAILABLE: 1,300 SF

SCOTT DUHS
619-491-0614
SCOTT@DUHSCOMMERCIAL.COM
CA LICENSE # 01048874