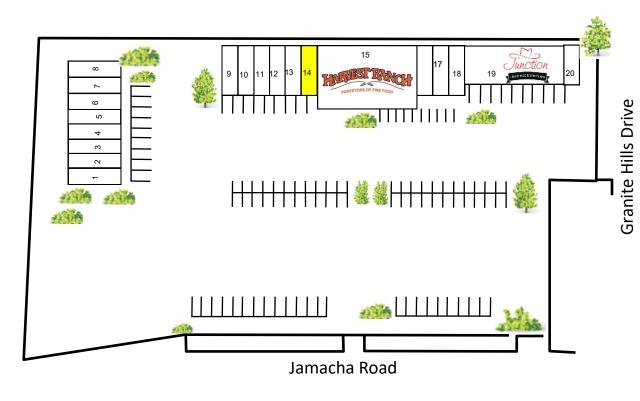

# SITE PLAN

### **WASHINGTON PLAZA**

### **725-783 JAMACHA ROAD EL CAJON, CA 92019**

| SUITE            | TENANT                         | SQ. FT. |
|------------------|--------------------------------|---------|
| 725              | 1 Mediterranean Food           | 800     |
| 727              | 2 Nail Salon                   | 800     |
| 729              | 3 Barber Shop                  | 800     |
| 731              | 4 Dog Groomer                  | 900     |
| 733              | 5 Gym                          | 900     |
| 735              | 6 Dessert                      | 900     |
| 737              | 7 Dessert Tenant               | 900     |
| 739              | 8 Jewelry Tenant               | 1,125   |
| 745              | 9 Urban Greens Restaurant      | 1,300   |
| 747              | 10 Pilates                     | 1,300   |
| 749              | 11 Hana Sushi                  | 1,300   |
| 751              | 12 Hana Sushi                  | 1,300   |
| 753              | 13 Florist                     | 1,300   |
| <mark>755</mark> | 14 Available                   | 1,300   |
| 757/765          | 15 Harvest Ranch Market        | 9,650   |
| 767              | 16 Dentist                     | 1,300   |
| 769              | 17 Accountant                  | 1,468   |
| 771              | 18 UPS                         | 1,132   |
| 773-781          | 19 Jamacha Junction Restaurant | 5,500   |
| 783              | 20 Jamacha Junction Restaurant | 900     |

Not Drawn to Scale

AVAILABLE: 1,300 SF

SCOTT DUHS
619-491-0614
SCOTT@DUHSCOMMERCIAL.COM
CA LICENSE # 01048874