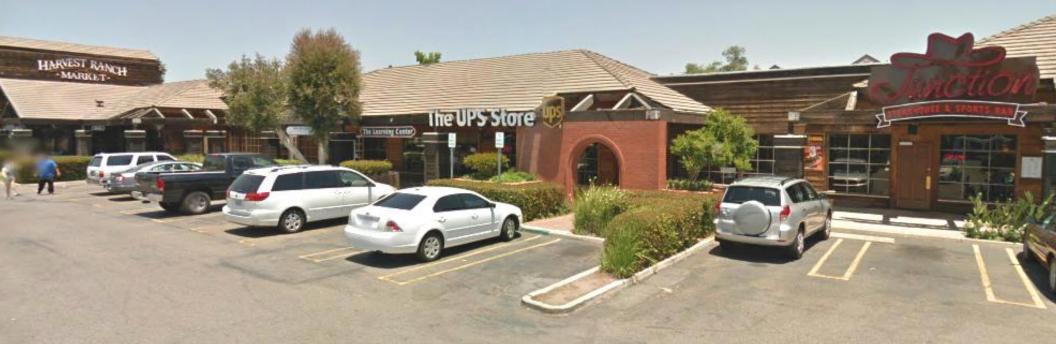

#### **HIGHLIGHTS**

- 35,000 SF, HARVEST RANCH ANCHORED CENTER IN EL CAJON
- WELL LOCATED CENTER ALONG MAJOR EL CAJON THOROUGHFARE
- WITHIN CLOSE PROXIMITY TO CVS, WALMART, AND GROCERY OUTLET
- EXCELLENT VISIBILITY AND EXPOSURE ALONG JAMACHA RD
- GREAT CO-TENANCY WITH UPS, HARVEST RANCH, RESTAURANTS, ETC

### **725-783 JAMACHA ROAD EL CAJON, CA 92019**

| SUITE            | TENANT                         | SQ. FT. |
|------------------|--------------------------------|---------|
| 725              | 1 Mediterranean Food           | 800     |
| 727              | 2 Nail Salon                   | 800     |
| 729              | 3 Barber Shop                  | 800     |
| 731              | 4 Dog Groomer                  | 900     |
| 733              | 5 Gym                          | 900     |
| 735              | 6 Dessert                      | 900     |
| 737              | 7 Dessert Tenant               | 900     |
| 739              | 8 Jewelry Tenant               | 1,125   |
| 745              | 9 Urban Greens Restaurant      | 1,300   |
| 747              | 10 Pilates                     | 1,300   |
| 749              | 11 Hana Sushi                  | 1,300   |
| 751              | 12 Hana Sushi                  | 1,300   |
| 753              | 13 Florist                     | 1,300   |
| <mark>755</mark> | 14 Available                   | 1,300   |
| 757/765          | 15 Harvest Ranch Market        | 9,650   |
| 767              | 16 Dentist                     | 1,300   |
| 769              | 17 Accountant                  | 1,468   |
| 771              | 18 UPS                         | 1,132   |
| 773-781          | 19 Jamacha Junction Restaurant | 5,500   |
| 783              | 20 Jamacha Junction Restaurant | 900     |