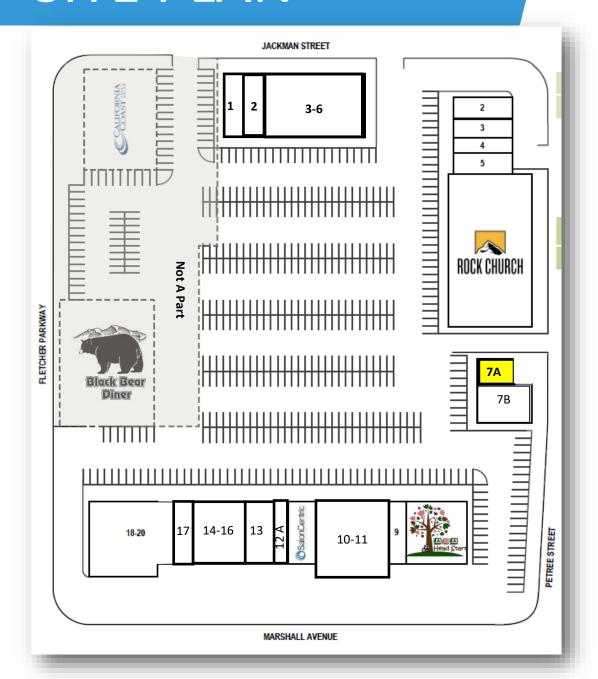

# SITE PLAN

#### **WILD WEST VILLAGE**

|         | SUITE | TENANT                  | SF     |
|---------|-------|-------------------------|--------|
| 890     | 1     | Tattoo                  | 1,132  |
| 886     | 2     | Gym                     | 3,284  |
| 876-884 | 3-6   | Summit College          | 7,574  |
| 802-816 |       | The Rock Church         | 22,816 |
| 826     | 7A    | AVAILABLE               | 1,738  |
| 828     | 7B    | Dentist                 | 3,422  |
| 832-838 | 8     | AKA Head Start          | 5,530  |
| 840     | 9     | Foxy Nails              | 1,121  |
| 844-848 | 10-11 | Scripps Medical Offices | 6,880  |
| 850     | 12    | Salon Centric           | 3,010  |
| 852     | 12A   | Adult Day Care          | 1,050  |
| 854     | 13    | Adult Day Care          | 2,100  |
| 856-860 | 14-16 | Adult Day Care          | 4,550  |
| 862     | 17    | Adult Day Care          | 1,050  |
| 866-873 | 18-20 | Chinese Restaurant      | 7,676  |

#### **WILD WEST VILLAGE**