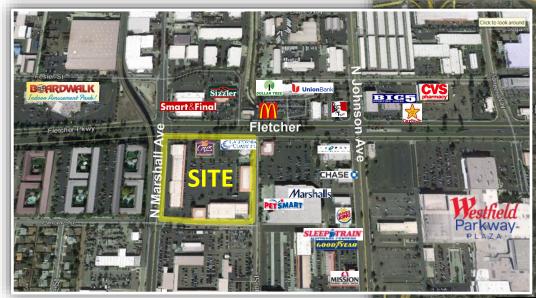

## **AERIAL**

Gillespie Field

 Demographics:
 1 Mile
 3 Miles
 5 Miles

 Total Population:
 14,755
 176,441
 373,764

 Avg. HH Income:
 \$70,943
 \$71,155
 \$81,829

<u>Traffic Counts</u>: Fletcher Pkwy = 24,313 ADT Marshall Ave = 18,977 ADT

### **Highlights:**

- Located One Block West of Westfield Parkway Shopping Center A One Million Square Foot Mall
- Easy Access to I-8 and Route 67
- Five entrances and ample parking (5.75 / 1,000)
- Other Tenants in the Shopping Center Include: Salon Centric, Rock Church, Scripps Children's, Summit College, and many others.