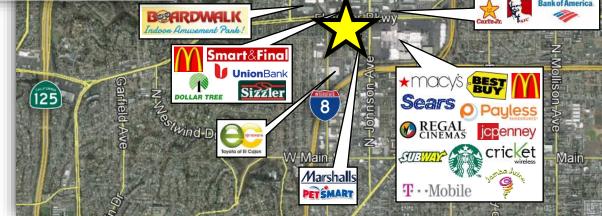

### **Highlights:**

- Located One Block West of Westfield Parkway Shopping Center A One Million Square Foot Mall
- Easy Access to I-8 and Route 67
- Five entrances and ample parking (5.75 / 1,000)
- Other Tenants in the Shopping Center Include: Salon Centric, Rock Church, Scripps Children's, Summit College, and many others.

## **AERIAL**

Gillespie Field

 Demographics:
 1 Mile
 3 Miles
 5 Miles

 Total Population:
 14,755
 176,441
 373,764

 Avg. HH Income:
 \$70,943
 \$71,155
 \$81,829

<u>Traffic Counts</u>: Fletcher Pkwy = 24,313 ADT Marshall Ave = 18,977 ADT