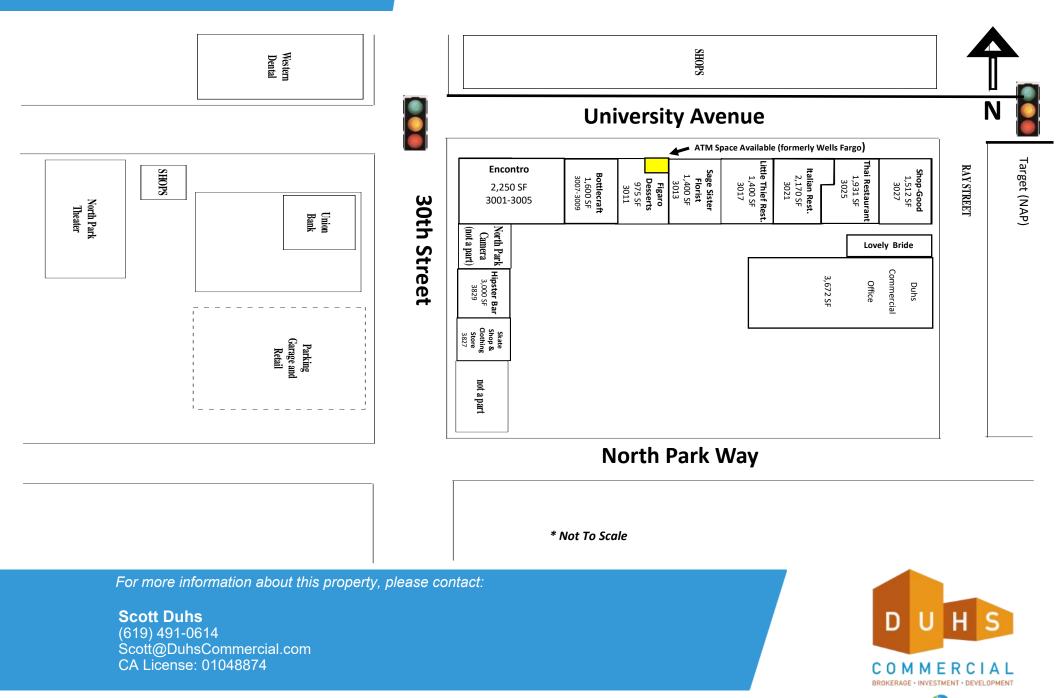

# SITE PLAN

### 3001-3027 University Ave. SEC 30th & University, San Diego, CA 92104

SITE

SOURCE

No warranty or representation is made to the accuracy of the foregoing information. Terms of sale or lease and availability are subject to change or withdrawal without notice. 3830 Ray Street, San Diego, CA 92104 | Phone (619) 491-0335 | Fax (619) 491-0696 | www.DuhsCommercial.com