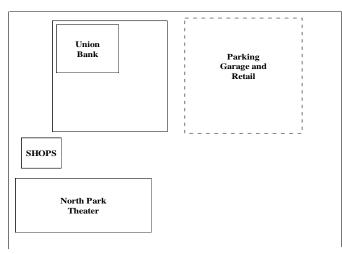

### SITE PLAN

Duhs Commercial Office

3830

SHOPS

University Avenue

### RAY STREET

A&B Sporting Goods 1,565 sf 3027 Thai Restaurant 3025 1,931 SF Sushi 2,170 SF 3021 Florencia Pizza 3017 Simply Local 1,400 SF 3013 Heaven Sent 975 SF Bottlecraft 1,600 SF Encontro 2,250 SF North Park 3001-3005 Camera

3,672 SF

not a part

# Skate Shop & Clothing Store 3827 Bar 3,000 sf

North Park Way

### **30th Street**

(not a part)

Western Dental

\* Not To Scale

3830 Ray Street, San Diego, CA 92104 619-491-0335 (Office) 619-491-0696 (Fax) www.DuhsCommercial.com