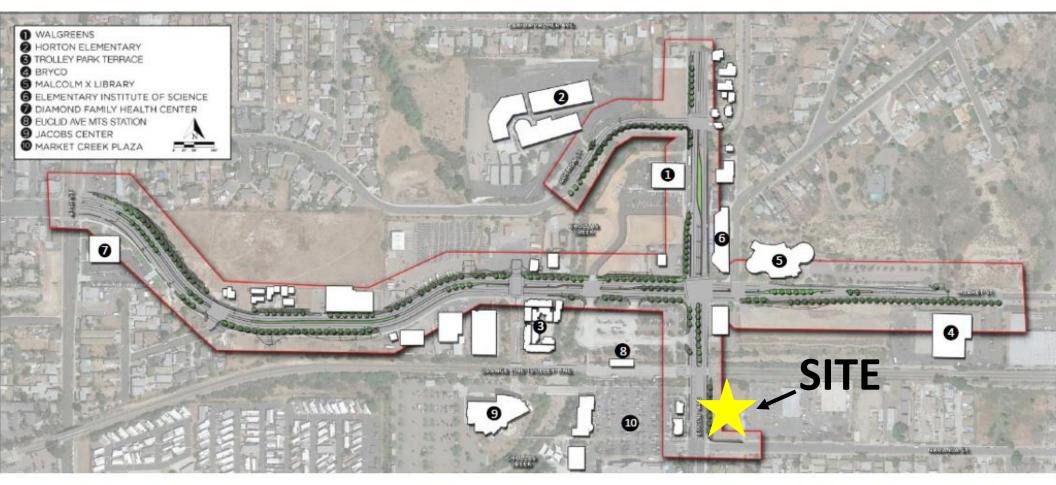

### Aerial

## Complete Streets Infrastructure Project

- Wider landscaped sidewalks
- New landscaped medians
- New street lights and cycle tracks
- Stormwater treatment improvements