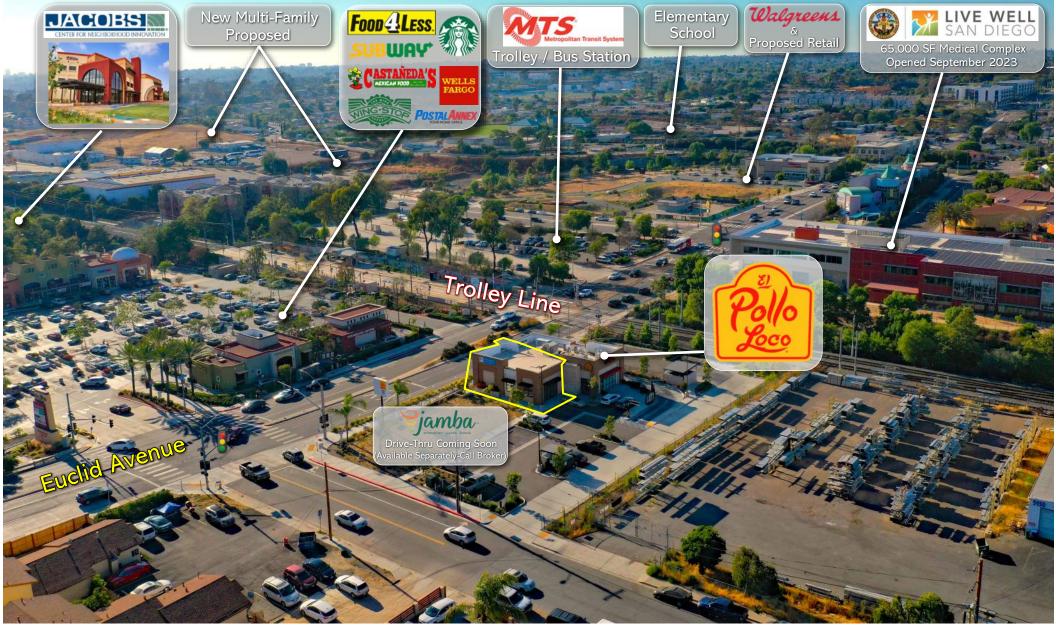

# Final End Cap Available

NEC of Euclid Ave. and Naranja Street, San Diego, CA

Austin Dias, MSRE

(619) 269-6077 • Austin@Duhscommercial.com

Craig Duhs

(619) 491-0612 • Craig@Duhscommercial.com



#### Site Plan



3830 Ray Street, San Diego, CA 92104 | Phone (619) 491-0335 | Fax (619) 491-0696 | www.DuhsCommercial.com

#### Aerial





### Aerial





### Aerial





## Complete Streets Infrastructure Project



- Wider landscaped sidewalks
- New landscaped medians
- New street lights and cycle tracks
- Stormwater treatment improvements



### Area Densification Plans





# Demographics





2022 TRAFFIC COUNTS
EUCLID & NARANJA: 20,075 ADT



#### **2022 DAYTIME POPULATION**

1 MILE: 5,867 3 MILE: 87,070 5 MILE: 252,384



#### AVERAGE HOUSEHOLD INCOME ZIP CODE: 92114

\$64,181