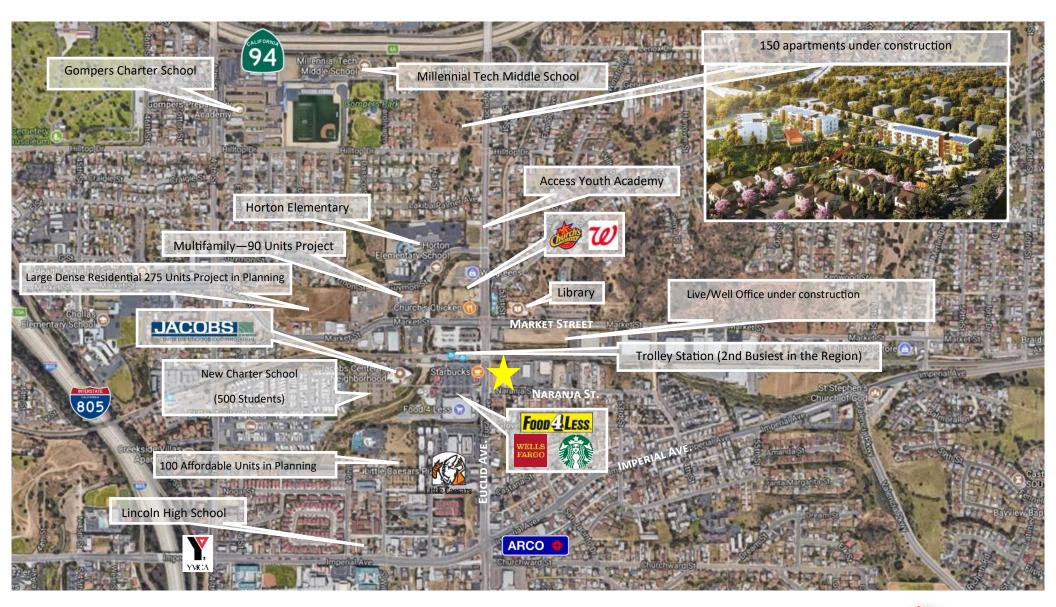

# Final End Cap Available

NEC of Euclid Ave. and Naranja Street, San Diego, CA

Austin Dias, MSRE

(619) 269-6077 • Austin@Duhscommercial.com

Craig Duhs

(619) 491-0612 • Craig@Duhscommercial.com



#### Site Plan



3830 Ray Street, San Diego, CA 92104 | Phone (619) 491-0335 | Fax (619) 491-0696 | www.DuhsCommercial.com

#### Aerial





### Aerial





### Aerial





## Complete Streets Infrastructure Project



- Wider landscaped sidewalks
- New landscaped medians
- New street lights and cycle tracks
- Stormwater treatment improvements



### Area Densification Plans





# Demographics





2022 TRAFFIC COUNTS
EUCLID & NARANJA: 20,075 ADT



#### **2022 DAYTIME POPULATION**

1 MILE: 5,867 3 MILE: 87,070 5 MILE: 252,384



#### AVERAGE HOUSEHOLD INCOME ZIP CODE: 92114

\$64,181



#### **2022 RESIDENTIAL POPULATION**

1 MILE: 29,701 3 MILE: 276,118 5 MILE: 651,250



#### **2022 HOUSEHOLDS**

1 MILE: 7,869 3 MILE: 75,885 5 MILE: 223,228