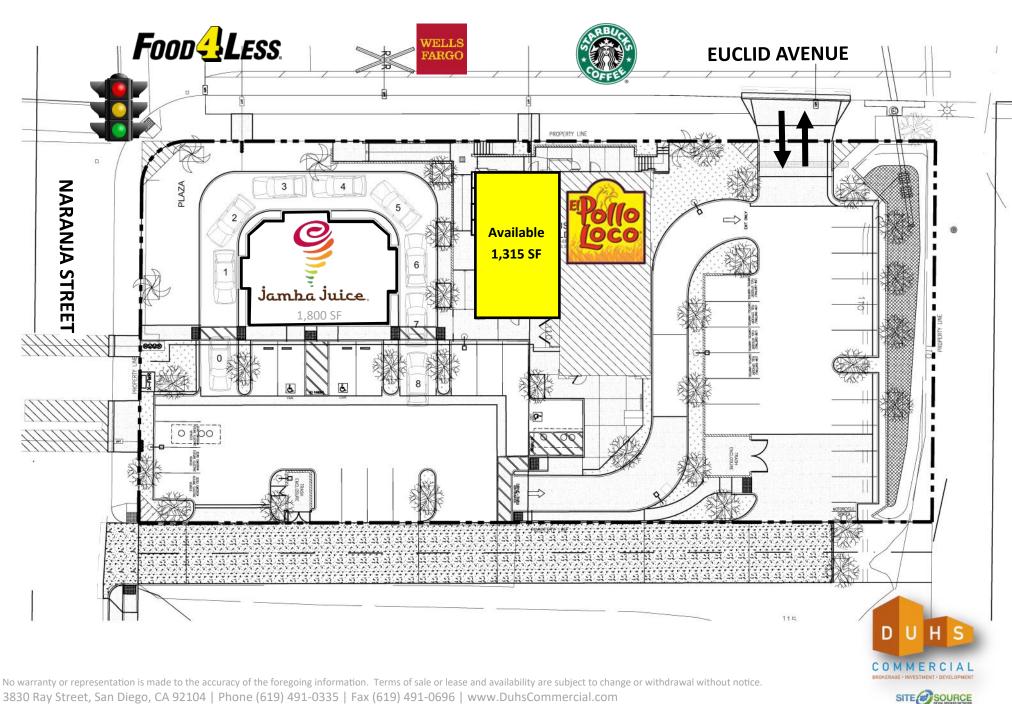

#### Site Plan

3830 Ray Street, San Diego, CA 92104 | Phone (619) 491-0335 | Fax (619) 491-0696 | www.DuhsCommercial.com