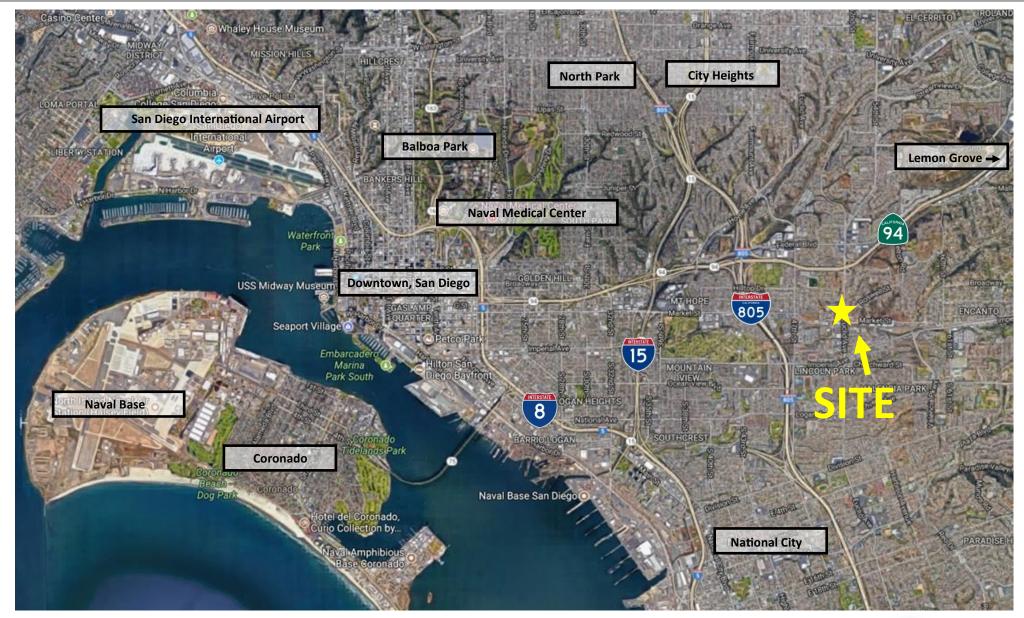

# Final End Cap Available

NEC of Euclid Ave. and Naranja Street, San Diego, CA

Austin Dias, MSRE

(619) 269-6077 • Austin@Duhscommercial.com

Craig Duhs

(619) 491-0612 • Craig@Duhscommercial.com



#### Site Plan



3830 Ray Street, San Diego, CA 92104 | Phone (619) 491-0335 | Fax (619) 491-0696 | www.DuhsCommercial.com

#### Aerial





### Aerial





### Aerial





## Complete Streets Infrastructure Project



- Wider landscaped sidewalks
- New landscaped medians
- New street lights and cycle tracks
- Stormwater treatment improvements



### Area Densification Plans





# Demographics





2022 TRAFFIC COUNTS
EUCLID & NARANJA: 20,075 ADT



#### **2022 DAYTIME POPULATION**

1 MILE: 5,867 3 MILE: 87,070 5 MILE: 252,384



#### AVERAGE HOUSEHOLD INCOME ZIP CODE: 92114

\$64,181



#### **2022 RESIDENTIAL POPULATION**

1 MILE: 29,701 3 MILE: 276,118 5 MILE: 651,250



#### **2022 HOUSEHOLDS**

1 MILE: 7,869 3 MILE: 75,885 5 MILE: 223,228