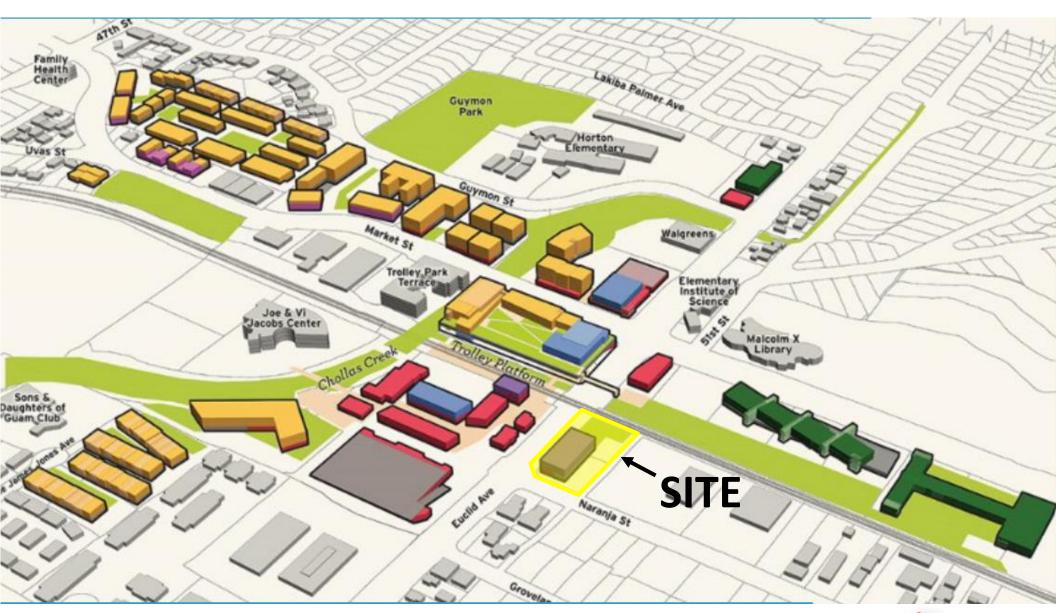

# Final End Cap Available

NEC of Euclid Ave. and Naranja Street, San Diego, CA

Austin Dias, MSRE

(619) 269-6077 • Austin@Duhscommercial.com

Craig Duhs

(619) 491-0612 • Craig@Duhscommercial.com



#### Site Plan



3830 Ray Street, San Diego, CA 92104 | Phone (619) 491-0335 | Fax (619) 491-0696 | www.DuhsCommercial.com

#### Aerial





### Aerial





### Aerial





## Complete Streets Infrastructure Project



- Wider landscaped sidewalks
- New landscaped medians
- New street lights and cycle tracks
- Stormwater treatment improvements



### Area Densification Plans





# Demographics





2022 TRAFFIC COUNTS
EUCLID & NARANJA: 20,075 ADT



#### **2022 DAYTIME POPULATION**

1 MILE: 5,867 3 MILE: 87,070 5 MILE: 252,384



#### AVERAGE HOUSEHOLD INCOME ZIP CODE: 92114

\$64,181



#### **2022 RESIDENTIAL POPULATION**

1 MILE: 29,701 3 MILE: 276,118 5 MILE: 651,250



#### **2022 HOUSEHOLDS**

1 MILE: 7,869 3 MILE: 75,885 5 MILE: 223,228