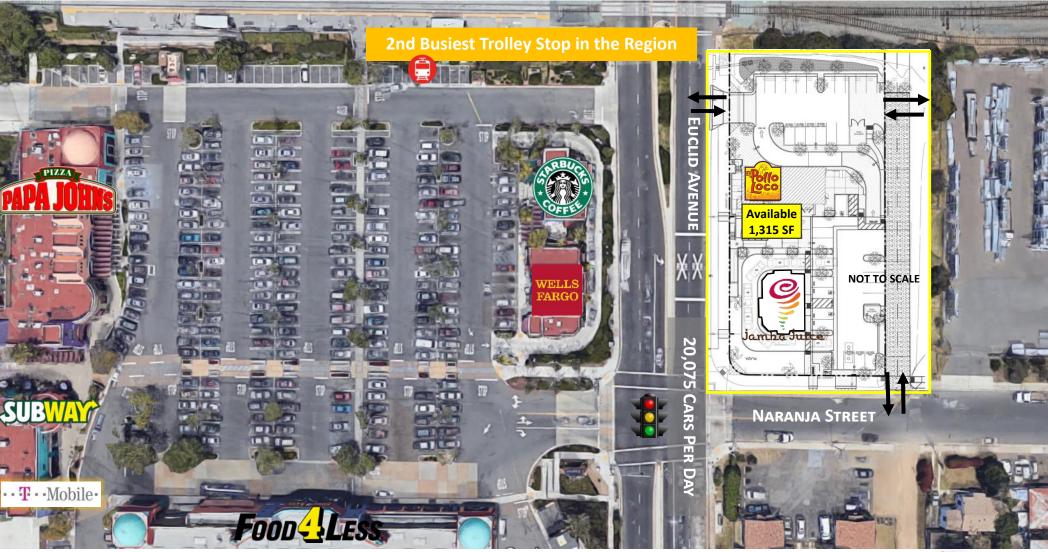

# Final End Cap Available

NEC of Euclid Ave. and Naranja Street, San Diego, CA

Austin Dias, MSRE

(619) 269-6077 • Austin@Duhscommercial.com

Craig Duhs

(619) 491-0612 • Craig@Duhscommercial.com



#### Site Plan



3830 Ray Street, San Diego, CA 92104 | Phone (619) 491-0335 | Fax (619) 491-0696 | www.DuhsCommercial.com

#### Aerial





### Aerial





### Aerial





## Complete Streets Infrastructure Project



- Wider landscaped sidewalks
- New landscaped medians
- New street lights and cycle tracks
- Stormwater treatment improvements



### Area Densification Plans





# Demographics





2022 TRAFFIC COUNTS
EUCLID & NARANJA: 20,075 ADT



#### **2022 DAYTIME POPULATION**

1 MILE: 5,867 3 MILE: 87,070 5 MILE: 252,384



#### AVERAGE HOUSEHOLD INCOME ZIP CODE: 92114

\$64,181



#### **2022 RESIDENTIAL POPULATION**

1 MILE: 29,701 3 MILE: 276,118 5 MILE: 651,250



#### **2022 HOUSEHOLDS**

1 MILE: 7,869 3 MILE: 75,885 5 MILE: 223,228