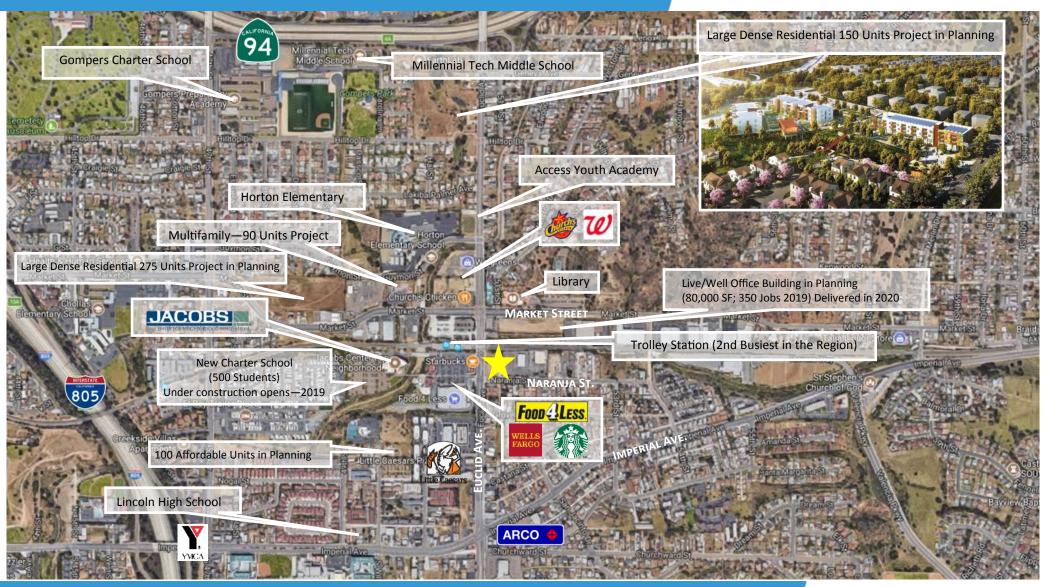

### **AREA DENSIFICATION PLANS**

Austin Dias, MSRE (619) 269-6077 Austin@DuhsCommercial.com CA License: 01888482

**Craig Duhs** (619) 491-0612 Craig@DuhsCommercial.com

CA License: 01086079

No warranty or representation is made to the accuracy of the foregoing information. Terms of sale or lease and availability are subject to change or withdrawal without notice. 3830 Ray Street, San Diego, CA 92104 | Phone (619) 491-0335 | Fax (619) 491-0696 | www.DuhsCommercial.com