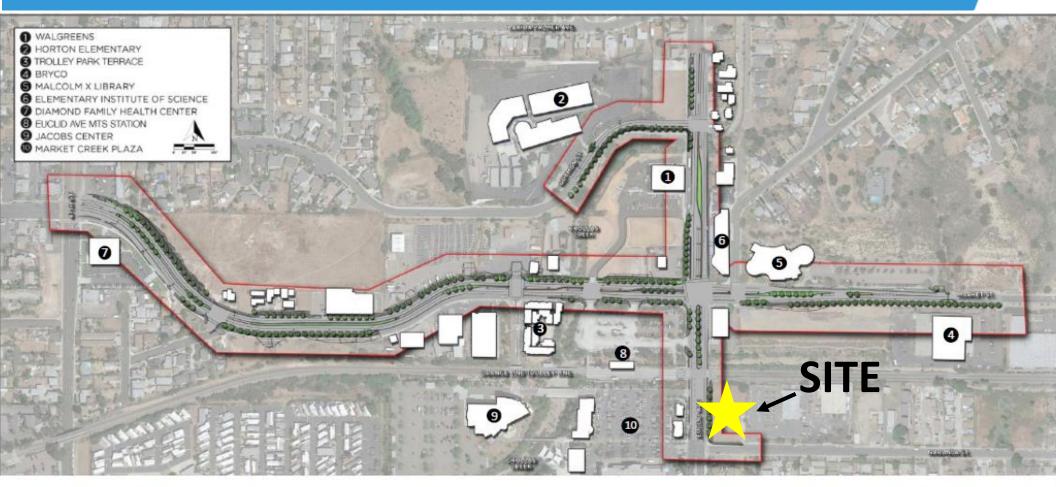

## **COMPLETE STREETS INFRASTRUCTURE PROJECT**

- Wider landscaped sidewalks
- New landscaped medians
- New street lights and cycle tracks
- Stormwater treatment improvements

For more information about this property, please contact: