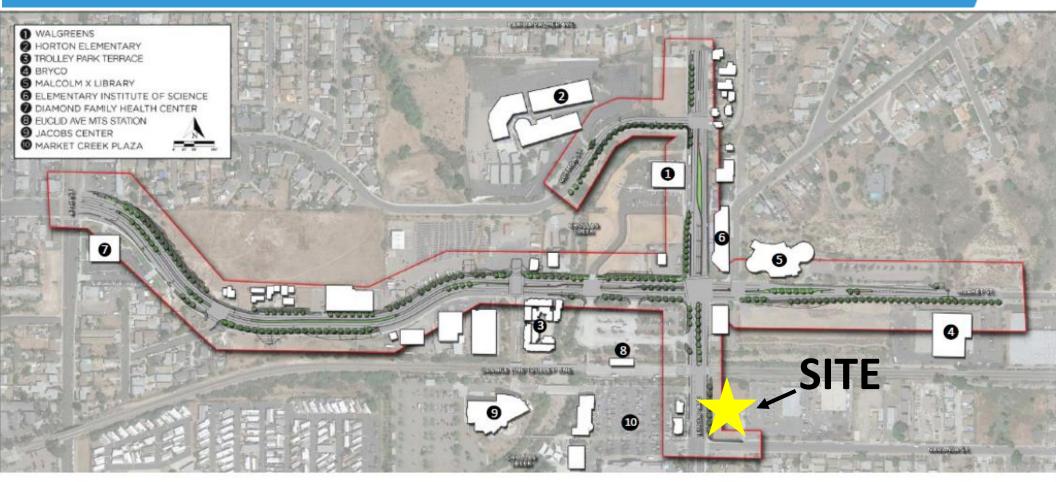

# **COMPLETE STREETS INFRASTRUCTURE PROJECT**

- Wider landscaped sidewalks
- New landscaped medians
- New street lights and cycle tracks
- Stormwater treatment improvements

For more information about this property, please contact: