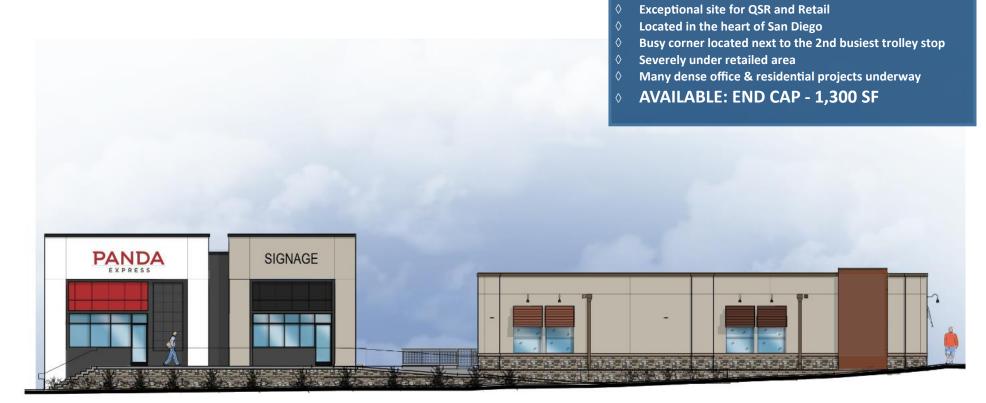

# **NEW DEVELOPMENT | FOR LEASE**

NEC of Euclid Ave. and Naranja Street, San Diego, CA

**HIGHLIGHTS:** 

WEST ELEVATION

For more information about this property, please contact:Austin Dias, MSRECraig Duhs(619) 269-6077(619) 491-0612Austin@DuhsCommercial.comCraig@DuhsCommercial.comCA License: 01888482CA License: 01086079

No warranty or representation is made to the accuracy of the foregoing information. Terms of sale or lease and availability are subject to change or withdrawal without notice. 3830 Ray Street, San Diego, CA 92104 | Phone (619) 491-0335 | Fax (619) 491-0696 | www.DuhsCommercial.com