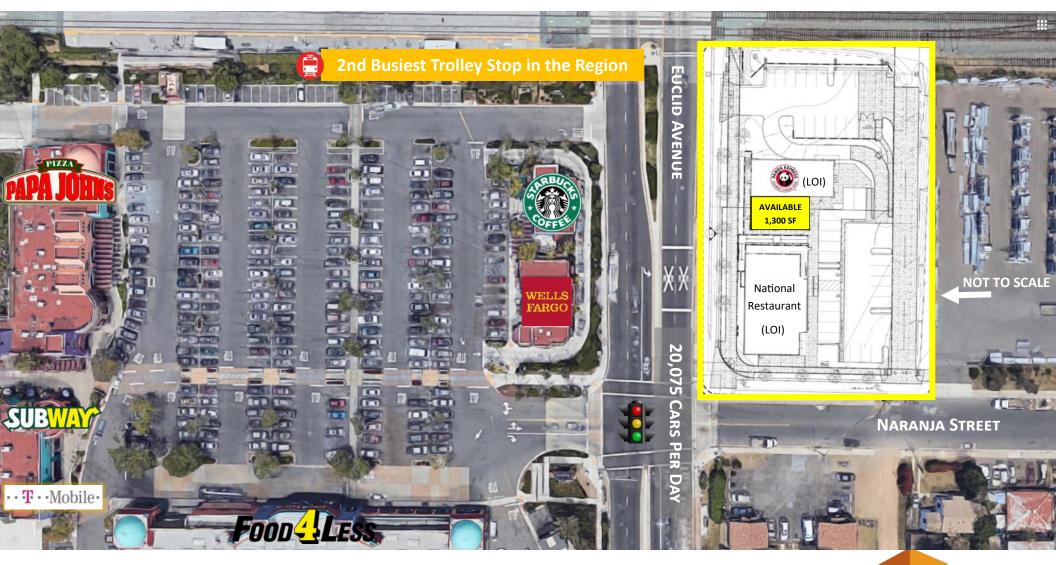

#### AERIAL

For more information about this property, please contact:

Austin Dias, MSRE (619) 269-6077 Austin@DuhsCommercial.com CA License: 01888482 Craig Duhs (619) 491-0612 Craig@DuhsCommercial.com CA License: 01086079

CA License: 01888482 CA License: 01086079 No warranty or representation is made to the accuracy of the foregoing information. Terms of sale or lease and availability are subject to change or withdrawal without notice. 3830 Ray Street, San Diego, CA 92104 | Phone (619) 491-0335 | Fax (619) 491-0696 | www.DuhsCommercial.com

#### **AERIAL**

3830 Ray Street, San Diego, CA 92104 | Phone (619) 491-0335 | Fax (619) 491-0696 | www.DuhsCommercial.com