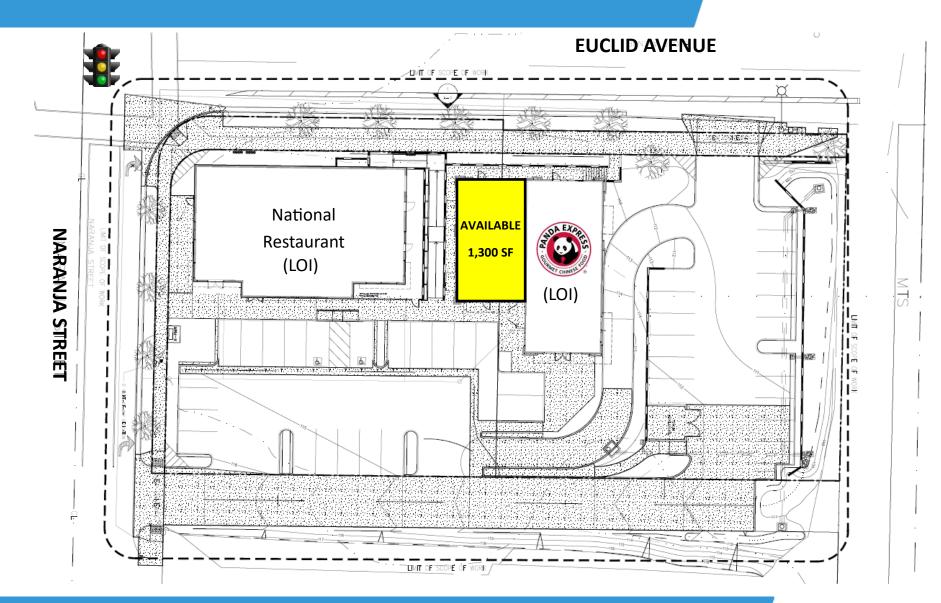

**SITE PLAN** 

Austin Dias, MSRE (619) 269-6077 Austin@DuhsCommercial.com CA License: 01888482 Craig Duhs (619) 491-0612 Craig@DuhsCommercial.com CA License: 01086079 DUHS COMMERCIAL BROKERAGE - INVESTMENT - DEVELOPMENT

No warranty or representation is made to the accuracy of the foregoing information. Terms of sale or lease and availability are subject to change or withdrawal without notice. 3830 Ray Street, San Diego, CA 92104 | Phone (619) 491-0335 | Fax (619) 491-0696 | www.DuhsCommercial.com