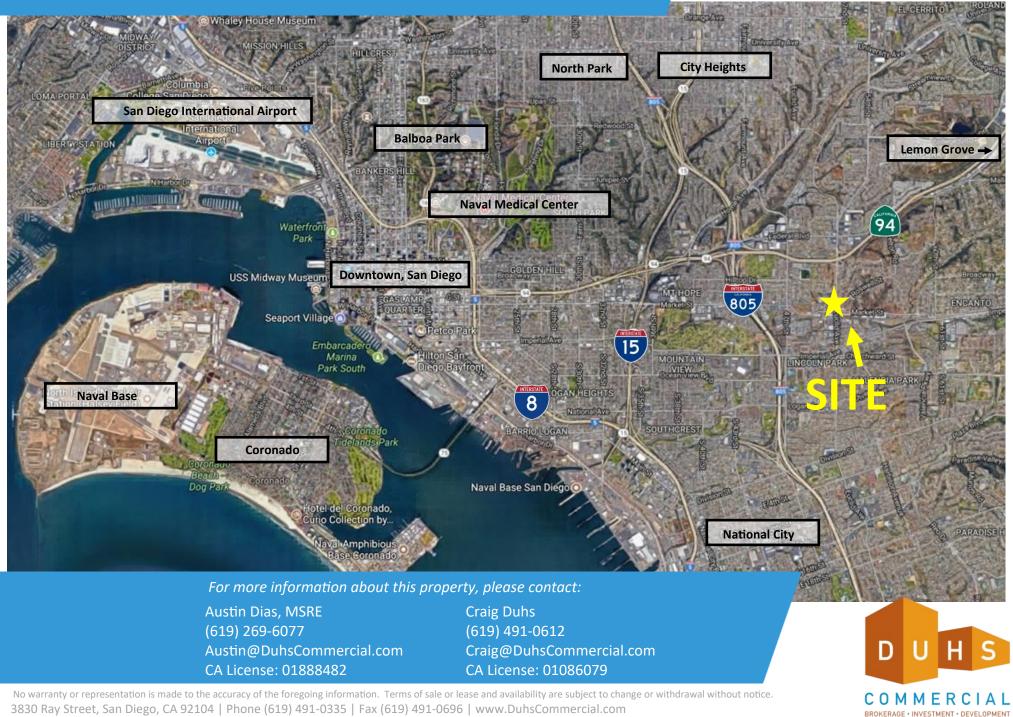

#### AERIAL

For more information about this property, please contact:

Austin Dias, MSRE (619) 269-6077 Austin@DuhsCommercial.com CA License: 01888482 Craig Duhs (619) 491-0612 Craig@DuhsCommercial.com CA License: 01086079

CA License: 01888482 CA License: 01086079 No warranty or representation is made to the accuracy of the foregoing information. Terms of sale or lease and availability are subject to change or withdrawal without notice. 3830 Ray Street, San Diego, CA 92104 | Phone (619) 491-0335 | Fax (619) 491-0696 | www.DuhsCommercial.com

#### **AERIAL**

3830 Ray Street, San Diego, CA 92104 | Phone (619) 491-0335 | Fax (619) 491-0696 | www.DuhsCommercial.com