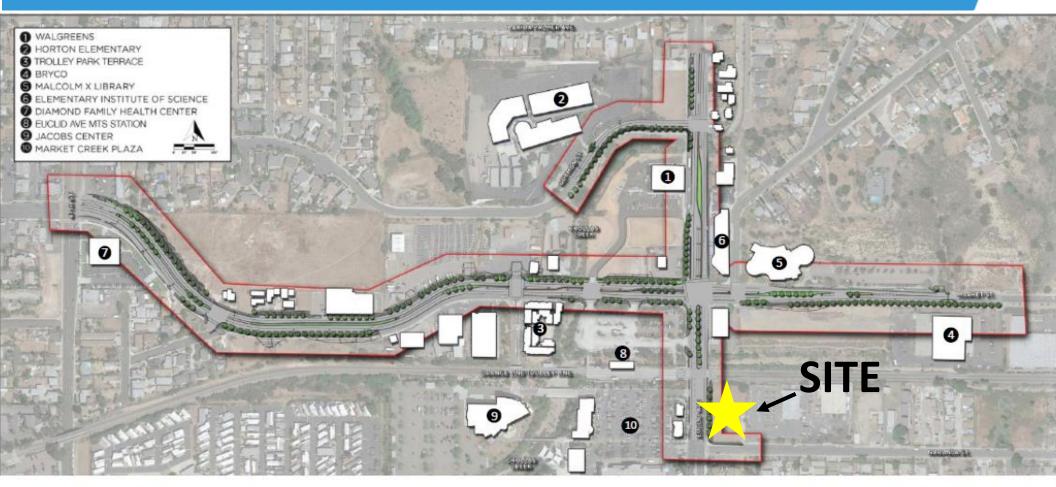

## COMPLETE STREETS INFRASTRUCTURE PROJECT

- Wider landscaped sidewalks
- New landscaped medians
- New street lights and cycle tracks
- Stormwater treatment improvements

For more information about this property, please contact: