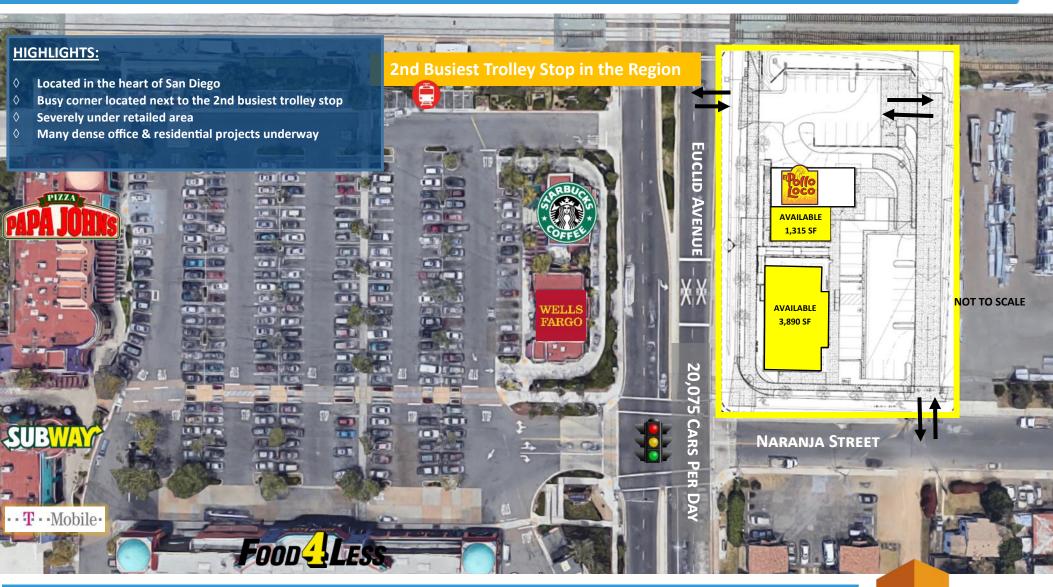

### **NEW DEVELOPMENT / GRADING STARTING**

NEC of Euclid Ave. and Naranja Street, San Diego, CA

For more information about this property, please contact:

Austin Dias, MSRE (619) 269-6077

Austin@DuhsCommercial.com CA License: 01888482

Craig Duhs (619) 491-0612

Craig@DuhsCommercial.com