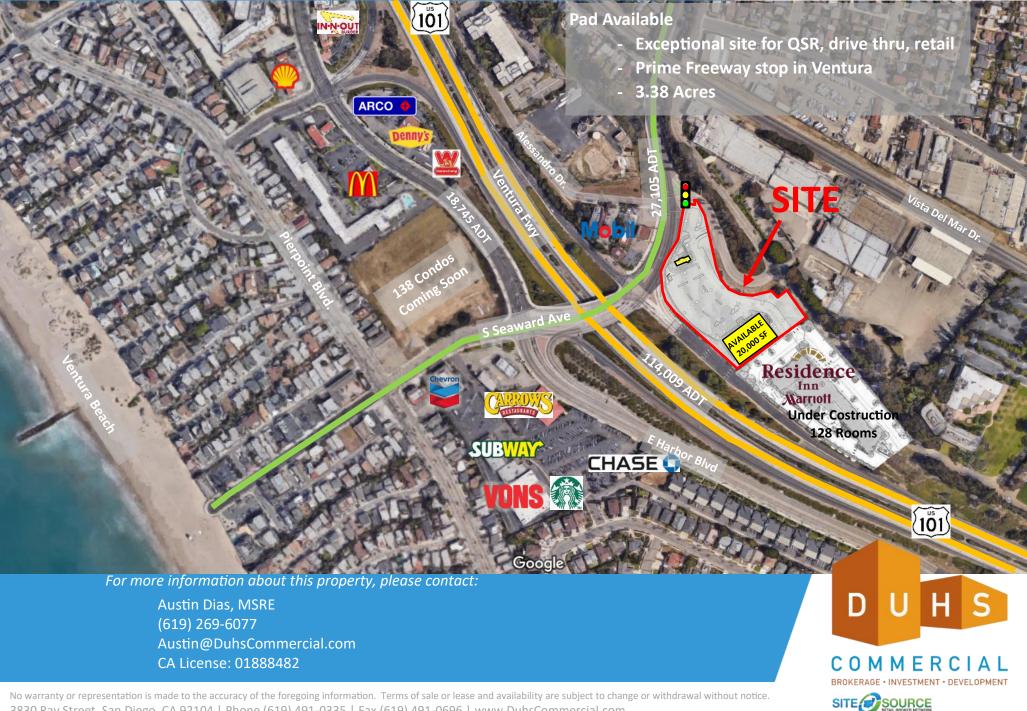

# NEW DEVELOPMENT — ± 20,000 SF BOX

SEC of Highway 101 and South Seaward Ave., Ventura CA

No warranty or representation is made to the accuracy of the foregoing information. Terms of sale or lease and availability are subject to change or withdrawal without notice. 3830 Ray Street, San Diego, CA 92104 | Phone (619) 491-0335 | Fax (619) 491-0696 | www.DuhsCommercial.com