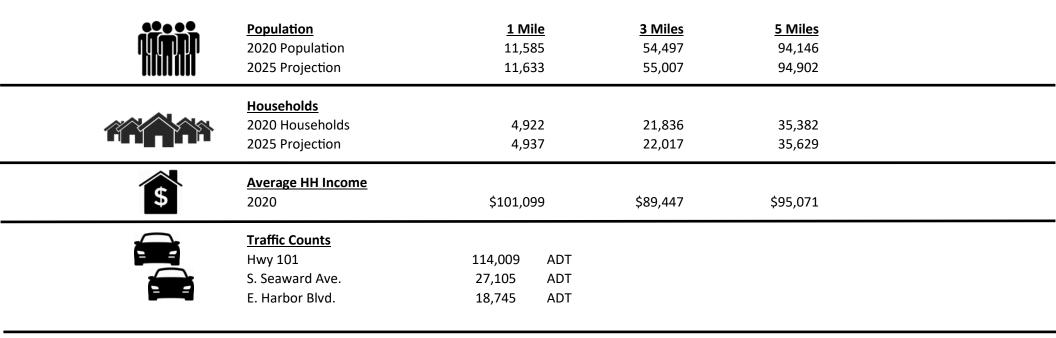

e: 01888482

**Scott Duhs** (619) 491-0614 Scott@DuhsCommercial.com CA License: 01048874



### **AERIAL**



No warranty or representation is made to the accuracy of the foregoing information. Terms of sale or lease and availability are subject to change or withdrawal without notice. 3830 Ray Street, San Diego, CA 92104 | Phone (619) 491-0335 | Fax (619) 491-0696 | www.DuhsCommercial.com

#### **REGIONAL MAP**



For more information about this property, please contact:

Austin Dias, MSRE (619) 269-6077 Austin@DuhsCommercial.com CA License: 01888482



# The Residence Inn Marriott Ventura Beach - Renderings





For more information about this property, please contact:

Austin Dias, MSRE (619) 269-6077 Austin@DuhsCommercial.com CA License: 01888482



#### **DEMOGRAPHICS**

#### Ventura



For more information about this property, please contact:

Austin Dias, MSRE (619) 269-6077 Austin@DuhsCommercial.com CA License: 01888482