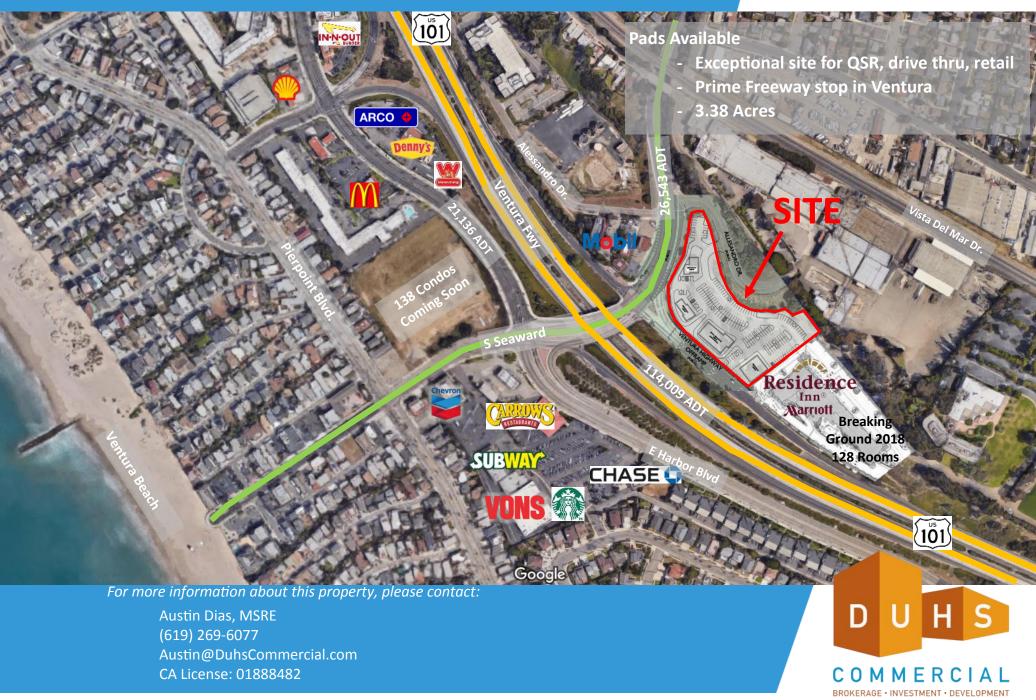

# RESTAURANT/RETAIL DEVELOPMENT

SEC of Highway 101 and South Seaward Ave., Ventura CA

SITE

No warranty or representation is made to the accuracy of the foregoing information. Terms of sale or lease and availability are subject to change or withdrawal without notice. 3830 Ray Street, San Diego, CA 92104 | Phone (619) 491-0335 | Fax (619) 491-0696 | www.DuhsCommercial.com