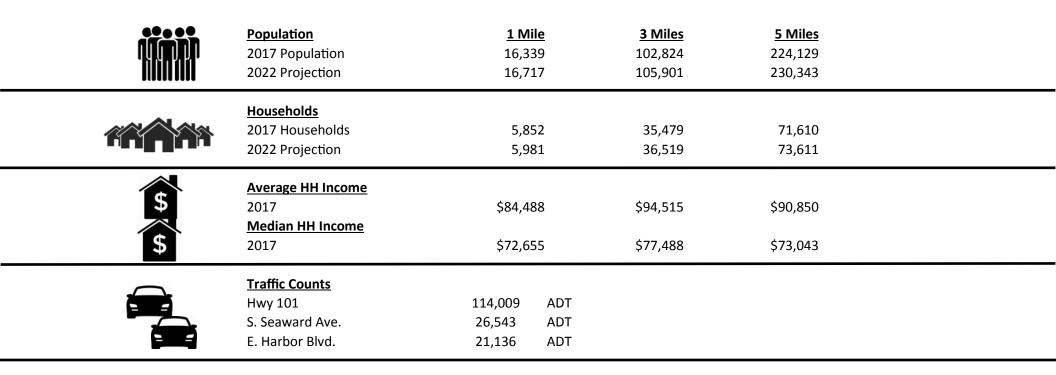

t:

Austin Dias, MSRE (619) 269-6077 Austin@DuhsCommercial.com CA License: 01888482



### **AERIAL**



No warranty or representation is made to the accuracy of the foregoing information. Terms of sale or lease and availability are subject to change or withdrawal without notice. 3830 Ray Street, San Diego, CA 92104 | Phone (619) 491-0335 | Fax (619) 491-0696 | www.DuhsCommercial.com

#### **REGIONAL MAP**



For more information about this property, please contact:

Austin Dias, MSRE (619) 269-6077 Austin@DuhsCommercial.com CA License: 01888482



## The Residence Inn Marriott Ventura Beach - Renderings





For more information about this property, please contact:

Austin Dias, MSRE (619) 269-6077
Austin@DuhsCommercial.com
CA License: 01888482



#### **DEMOGRAPHICS**

#### **Ventura**



For more information about this property, please contact:

Austin Dias, MSRE (619) 269-6077 Austin@DuhsCommercial.com CA License: 01888482