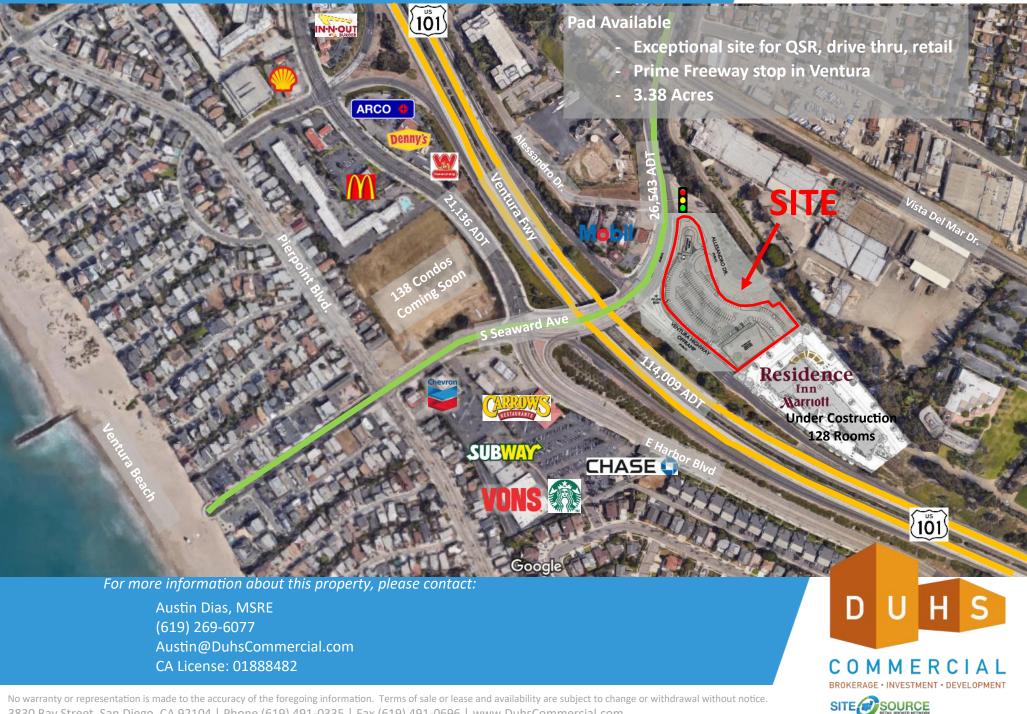

#### PAD AVAILABLE - NEW DEVELOPMENT

SEC of Highway 101 and South Seaward Ave., Ventura CA

No warranty or representation is made to the accuracy of the foregoing information. Terms of sale or lease and availability are subject to change or withdrawal without notice. 3830 Ray Street, San Diego, CA 92104 | Phone (619) 491-0335 | Fax (619) 491-0696 | www.DuhsCommercial.com