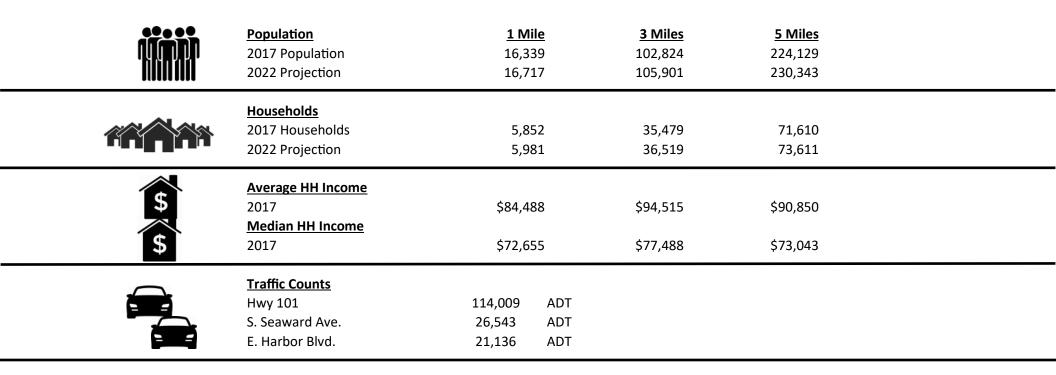

: 01888482

Scott Duhs (619) 491-0614 Scott@DuhsCommercial.com CA License: 01048874



### **AERIAL**



No warranty or representation is made to the accuracy of the foregoing information. Terms of sale or lease and availability are subject to change or withdrawal without notice. 3830 Ray Street, San Diego, CA 92104 | Phone (619) 491-0335 | Fax (619) 491-0696 | www.DuhsCommercial.com

#### **REGIONAL MAP**



For more information about this property, please contact:

Austin Dias, MSRE (619) 269-6077 Austin@DuhsCommercial.com CA License: 01888482



## The Residence Inn Marriott Ventura Beach - Renderings





For more information about this property, please contact:

Austin Dias, MSRE (619) 269-6077 Austin@DuhsCommercial.com CA License: 01888482



#### **DEMOGRAPHICS**

#### **Ventura**



For more information about this property, please contact:

Austin Dias, MSRE (619) 269-6077 Austin@DuhsCommercial.com CA License: 01888482