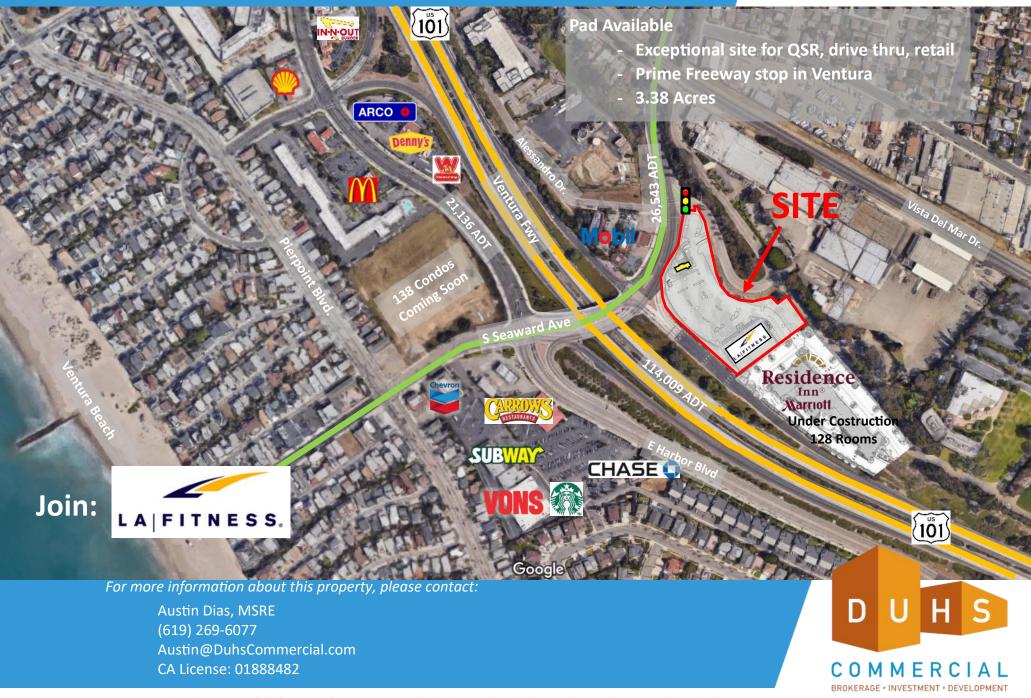

#### PAD AVAILABLE – NEW DEVELOPMENT

SEC of Highway 101 and South Seaward Ave., Ventura CA

SITE SOURCE STATE BROKER NETWORK

No warranty or representation is made to the accuracy of the foregoing information. Terms of sale or lease and availability are subject to change or withdrawal without notice. 3830 Ray Street, San Diego, CA 92104 | Phone (619) 491-0335 | Fax (619) 491-0696 | www.DuhsCommercial.com