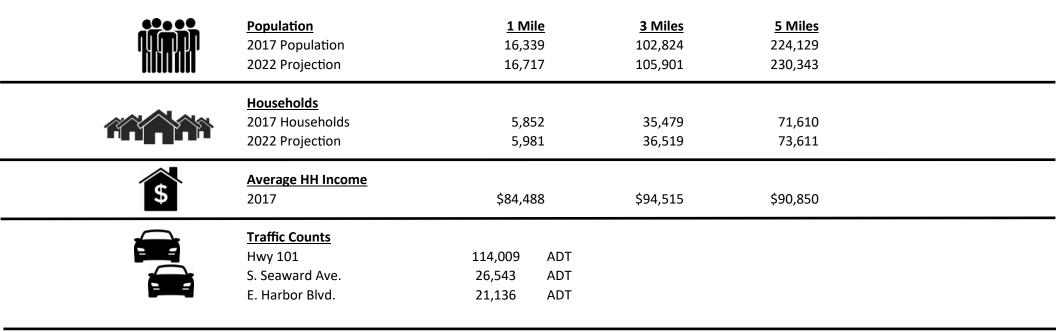

cense: 01888482 Scott Duhs (619) 491-0614 Scott@DuhsCommercial.com CA License: 01048874



### **AERIAL**



No warranty or representation is made to the accuracy of the foregoing information. Terms of sale or lease and availability are subject to change or withdrawal without notice. 3830 Ray Street, San Diego, CA 92104 | Phone (619) 491-0335 | Fax (619) 491-0696 | www.DuhsCommercial.com

#### **REGIONAL MAP**



For more information about this property, please contact:

Austin Dias, MSRE (619) 269-6077 Austin@DuhsCommercial.com CA License: 01888482



## The Residence Inn Marriott Ventura Beach - Renderings





For more information about this property, please contact:

Austin Dias, MSRE (619) 269-6077 Austin@DuhsCommercial.com CA License: 01888482



#### **DEMOGRAPHICS**

#### Ventura



For more information about this property, please contact:

Austin Dias, MSRE (619) 269-6077 Austin@DuhsCommercial.com CA License: 01888482