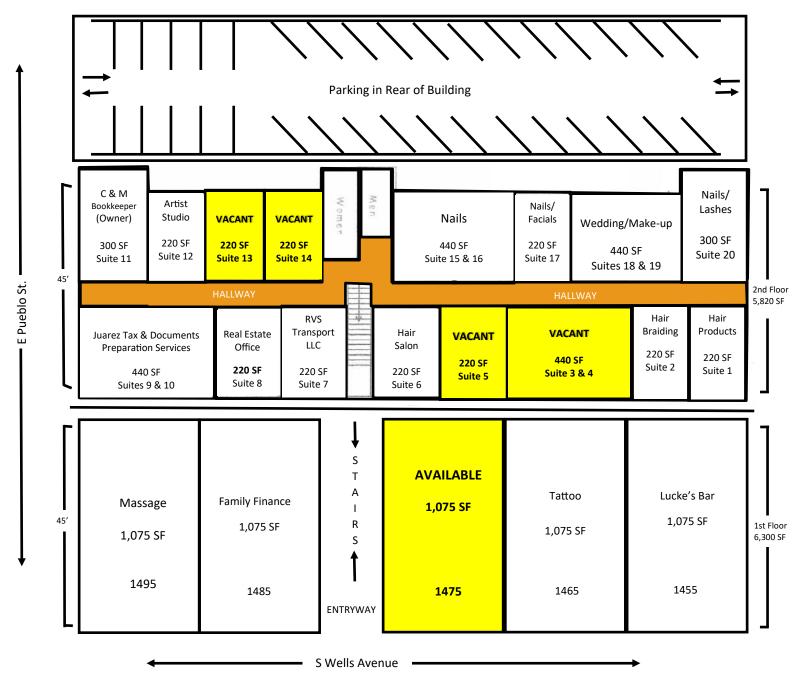

# FOR LEASE BY OWNER

1455 - 1495 S WELLS AVENUE RENO, NV 89502



Craig Duhs (619) 540-1001

Craig@DuhsCommercial.com

CA License: 01086079





SOURCE

### **SITE PLAN**



### **DEMOGRAPHICS**

#### 2015

### **TOTAL POPULATION**

1 MILE: 19,677 3 MILES: 125,742 5 MILES: 231,172

### **AVG. HH INCOME**

1 MILE: \$25,931 3 MILES: \$32,715 5 MILES: \$39,331

### **TRAFFIC COUNT 2014**

WELLS AVE = 29,500 ADT



No warranty or representation is made to the accuracy of the foregoing information. Terms of sale or lease and availability are subject to change or withdrawal without notice. 3830 Ray Street, San Diego, CA 92104 | Phone (619) 491-0335 | Fax (619) 491-0696 | www.DuhsCommercial.com

# PHOTOS AFTER REMODEL

















# **AERIAL**



For more information about this property, please contact owner:

Craig Duhs (619) 540-1001 Craig@DuhsCommercial.com CA License: 01086079



# **AERIAL**



For more information about this property, please contact owner