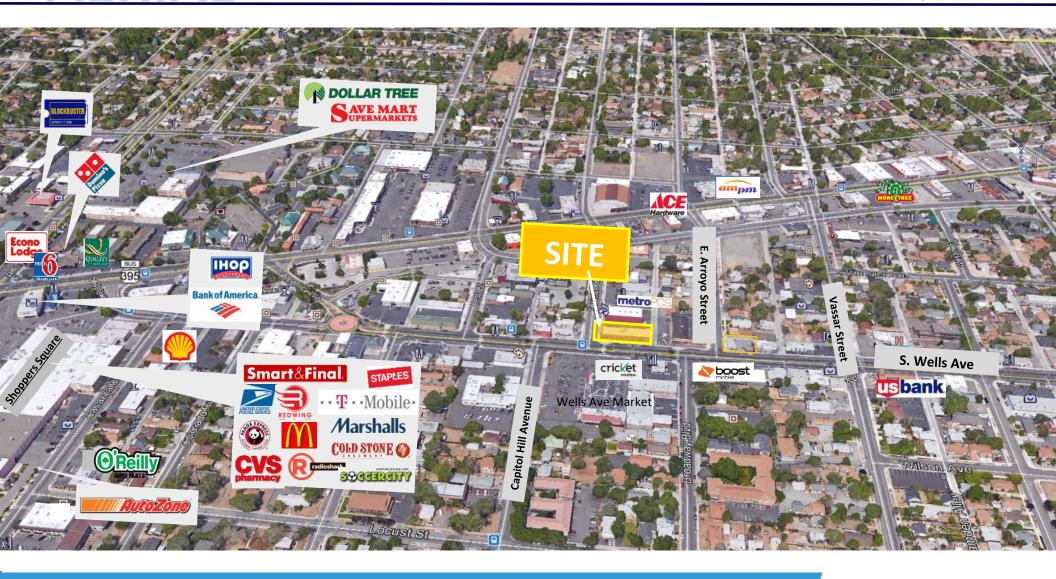

rcial.com

CA License: 01086079





SOURCE

### **SITE PLAN**



### **DEMOGRAPHICS**

#### 2015

### **TOTAL POPULATION**

1 MILE: 19,677 3 MILES: 125,742 5 MILES: 231,172

### **AVG. HH INCOME**

1 MILE: \$25,931 3 MILES: \$32,715 5 MILES: \$39,331

### **TRAFFIC COUNT 2014**

WELLS AVE = 29,500 ADT



No warranty or representation is made to the accuracy of the foregoing information. Terms of sale or lease and availability are subject to change or withdrawal without notice. 3830 Ray Street, San Diego, CA 92104 | Phone (619) 491-0335 | Fax (619) 491-0696 | www.DuhsCommercial.com

# PHOTOS AFTER REMODEL

















# **AERIAL**



For more information about this property, please contact owner:

Craig Duhs (619) 540-1001 Craig@DuhsCommercial.com CA License: 01086079



# **AERIAL**



For more information about this property, please contact owner:

Craig Duhs (619) 540-1001 Craig@DuhsCommercial.com CA License: 01086079



# **LEASING** BY OWNER



### **CRAIG DUHS**

OWNER

619-540-1001

CA LICENSE # 01086079

CRAIG@DUHSCOMMERCIAL.COM

### **DUHS COMMERCIAL, INC.**

3830 RAY STREET

SAN DIEGO, CA 92104

619-491-0335 (OFFICE)

619-491-0696 (FAX)

**DUHSCOMMERCIAL.COM**