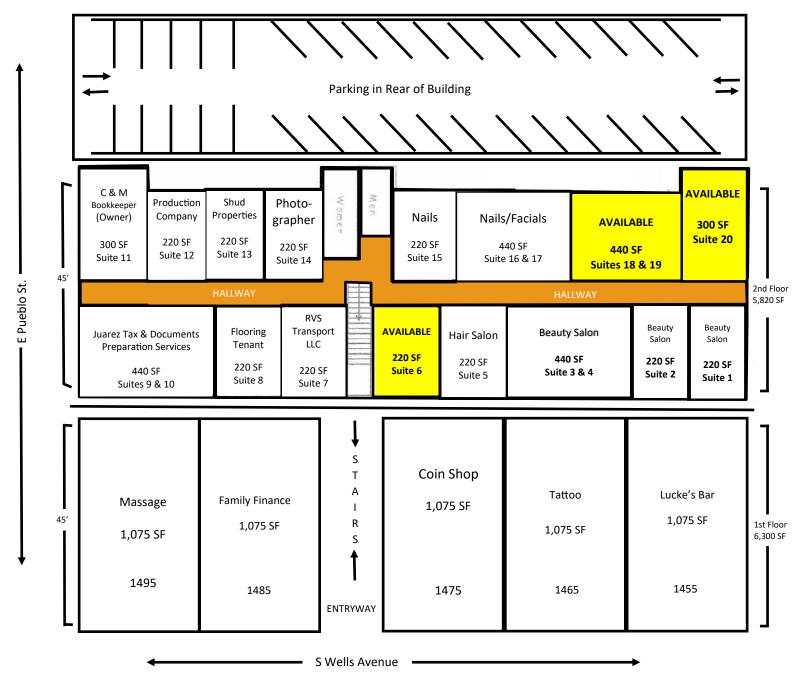

## FOR LEASE BY OWNER

1455 - 1495 S WELLS AVENUE RENO, NV 89502



For more information about this property, please contact owner:

Craig Duhs (619) 540-1001 Craig@DuhsCommercial.com CA License: 01086079 SKUD TIES LLC SKUD TIES S. Wells Ave





### SITE PLAN



### **DEMOGRAPHICS**

#### 2015

### **TOTAL POPULATION**

1 MILE: 19,677 3 MILES: 125,742 5 MILES: 231,172

### **AVG. HH INCOME**

1 MILE: \$25,931 3 MILES: \$32,715 5 MILES: \$39,331

### **TRAFFIC COUNT** 2014

WELLS AVE = 29,500 ADT



# PHOTOS AFTER REMODEL

















## **AERIAL**



For more information about this property, please contact owner:

Craig Duhs (619) 540-1001 Craig@DuhsCommercial.com CA License: 01086079



## **AERIAL**



For more information about this property, please contact owner:

Craig Duhs (619) 540-1001 Craig@DuhsCommercial.com CA License: 01086079



## **LEASING** BY OWNER



### **CRAIG DUHS**

OWNER

619-540-1001

CA LICENSE # 01086079

CRAIG@DUHSCOMMERCIAL.COM

### **DUHS COMMERCIAL, INC.**

3830 RAY STREET

SAN DIEGO, CA 92104

619-491-0335 (OFF