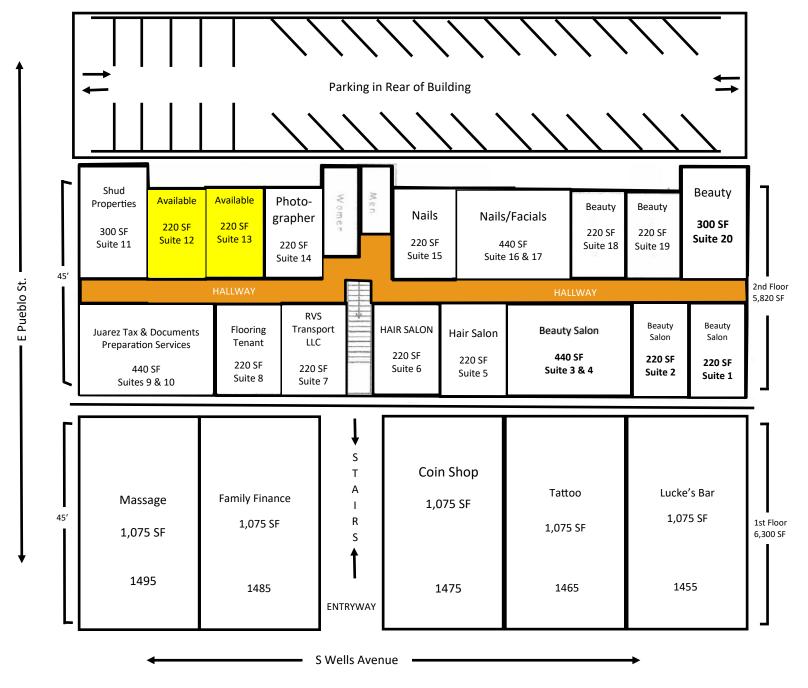

## **FOR LEASE**

CA License: 01086079

1455 - 1495 S WELLS AVENUE RENO, NV 89502

COMMERCIAL

SITE SOURCE BEYOUR NETWORK



### SITE PLAN



### **DEMOGRAPHICS**

#### 2015

#### **TOTAL POPULATION**

1 MILE: 19,677 3 MILES: 125,742 5 MILES: 231,172

### **AVG. HH INCOME**

1 MILE: \$25,931 3 MILES: \$32,715 5 MILES: \$39,331

### **TRAFFIC COUNT 2014**

WELLS AVE = 29,500 ADT



# PHOTOS AFTER REMODEL

















## **AERIAL**



For more information about this property, please contact owner:

Craig Duhs (619) 540-1001 Craig@DuhsCommercial.com CA License: 01086079



## **AERIAL**



For more information about this property, please contact owner:

Craig Duhs (619) 540-1001 Craig@DuhsCommercial.com CA License: 01086079



### **LEASING** BY OWNER



### **CRAIG DUHS**

**PARTNER** 

619-540-1001

CA LICENSE # 01086079

CRAIG@DUHSCOMMERCIAL.COM

### **DUHS COMMERCIAL, INC.**

3830 RAY STREET

SAN DIEGO, CA 92104

619-491-